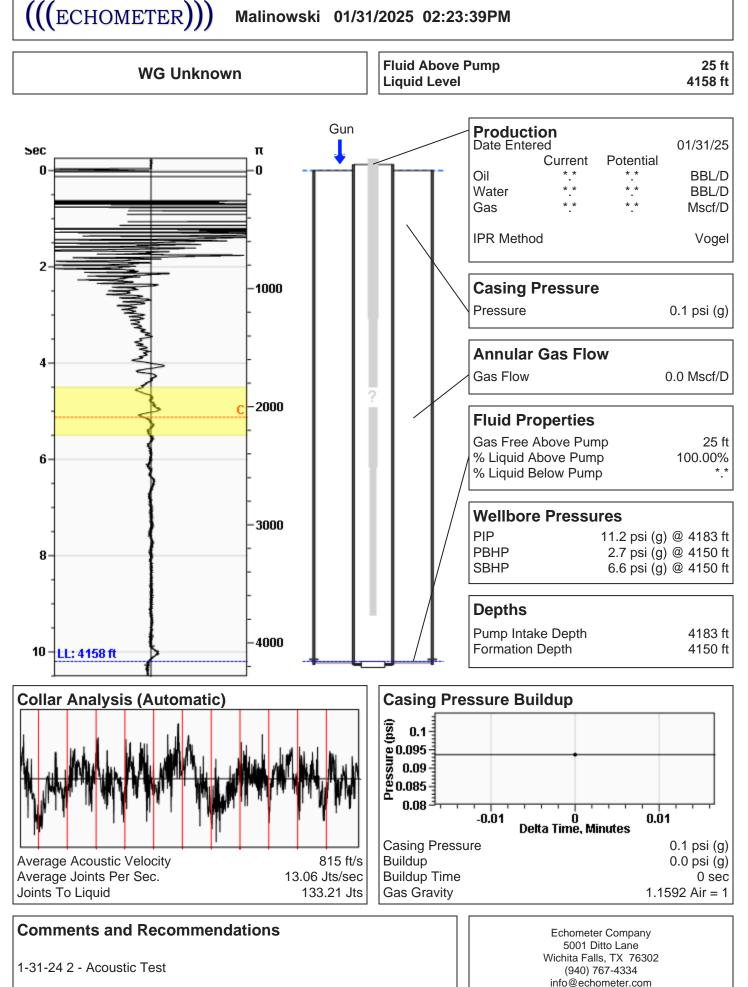

TA Approved: Yes De                          | enied Date:  |           |               |                |                           |

## Mail to the Appropriate KCC Conservation Office:

|  | KCC District Office #1 - 210 E. Frontview, Suite A, Dodge City, KS 67801               | Phone 620.682.7933 |
|--|----------------------------------------------------------------------------------------|--------------------|
|  | KCC District Office #2 - 3450 N. Rock Road, Building 600, Suite 601, Wichita, KS 67226 | Phone 316.337.7400 |
|  | KCC District Office #3 - 137 E. 21st St., Chanute, KS 66720                            | Phone 620.902.6450 |
|  | KCC District Office #4 - 2301 E. 13th Street, Hays, KS 67601-2651                      | Phone 785.261.6250 |

Malinowski 01/31/2025 02:23:39PM



Conservation Division District Office No. 4 2301 E. 13th Street Hays, KS 67601-2651



Phone: 785-261-6250 http://kcc.ks.gov/

Andrew J. French, Chairperson Dwight D. Keen, Commissioner Annie Kuether, Commissioner Laura Kelly, Governor

02/04/2025

Cristina Goodrich Murfin Drilling Co., Inc. 250 N WATER STE 300 WICHITA, KS 67202-1216

Re: Temporary Abandonment API 15-195-21837-00-00 MALINOWSKI 1 NE/4 Sec.33-11S-24W Trego County, Kansas

Dear Cristina Goodrich:

"Your temporary abandonment (TA) application for the well listed above has been approved. In accordance with K.A.R. 82-3-111 the TA status of this well will expire 02/04/2026.

\* If you return this well to service or plug it, please notify the District Office.

\* If you sell this well you are required to file a Transfer of Opera