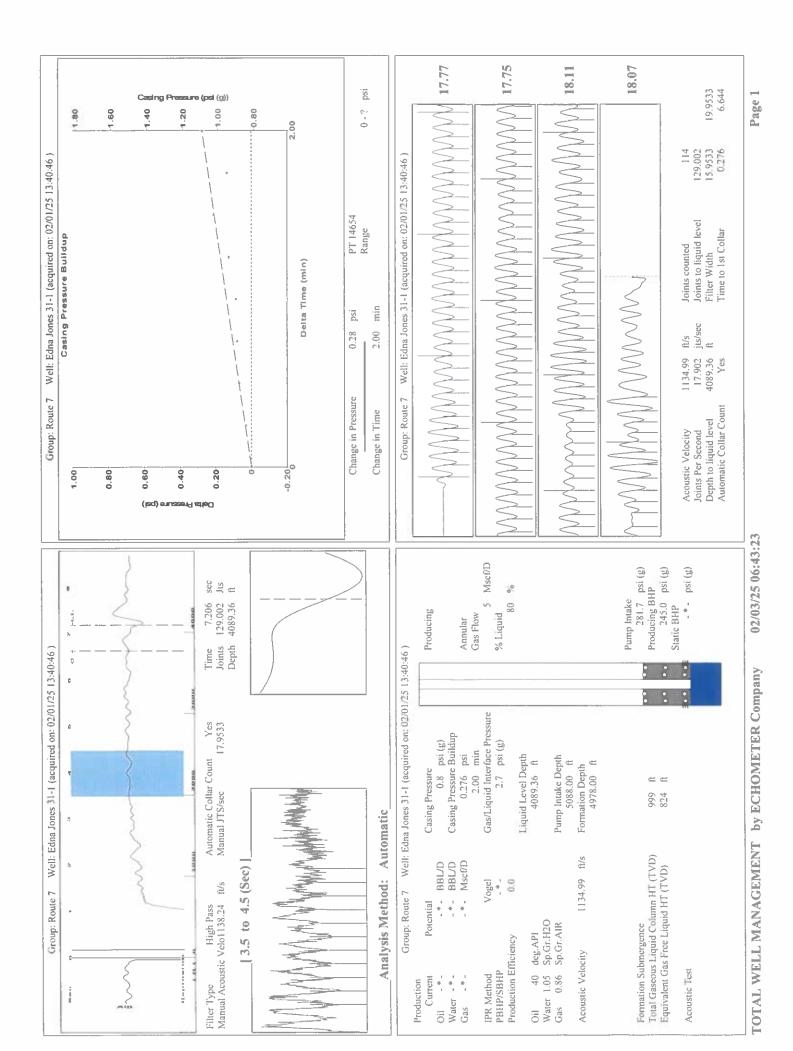

|
| TA Approved: 🗌 Yes 🗌 D                               | enied Date:  |           |               |                |                           |

#### Mail to the Appropriate KCC Conservation Office:

|  | KCC District Office #1 - 210 E. Frontview, Suite A, Dodge City, KS 67801               | Phone 620.682.7933 |
|--|----------------------------------------------------------------------------------------|--------------------|
|  | KCC District Office #2 - 3450 N. Rock Road, Building 600, Suite 601, Wichita, KS 67226 | Phone 316.337.7400 |
|  | KCC District Office #3 - 137 E. 21st St., Chanute, KS 66720                            | Phone 620.902.6450 |
|  | KCC District Office #4 - 2301 E. 13th Street, Hays, KS 67601-2651                      | Phone 785.261.6250 |



Conservation Division District Office No. 1 210 E. Frontview, Suite A Dodge City, KS 67801



Phone: 620-682-7933 http://kcc.ks.gov/

Andrew J. French, Chairperson Dwight D. Keen, Commissioner Annie Kuether, Commissioner Laura Kelly, Governor

## 02/04/2025

Idania Medina Merit Energy Company, LLC 13727 NOEL ROAD, SUITE 1200 DALLAS, TX 75240-7362

Re: Temporary Abandonment API 15-055-22380-00-01 EDNA JONES 31-1 SW/4 Sec.31-25S-33W Finney County, Kansas

Dear Idania Medina:

"Your temporary abandonment (TA) application for the well listed above has been approved. In accordance with K.A.R. 82-3-111 the TA status of this well will expire 02/04/2026.

\* If you return this well to service or plug it, please notify the District Office.

\* If you sell this well you are required to file a Tran