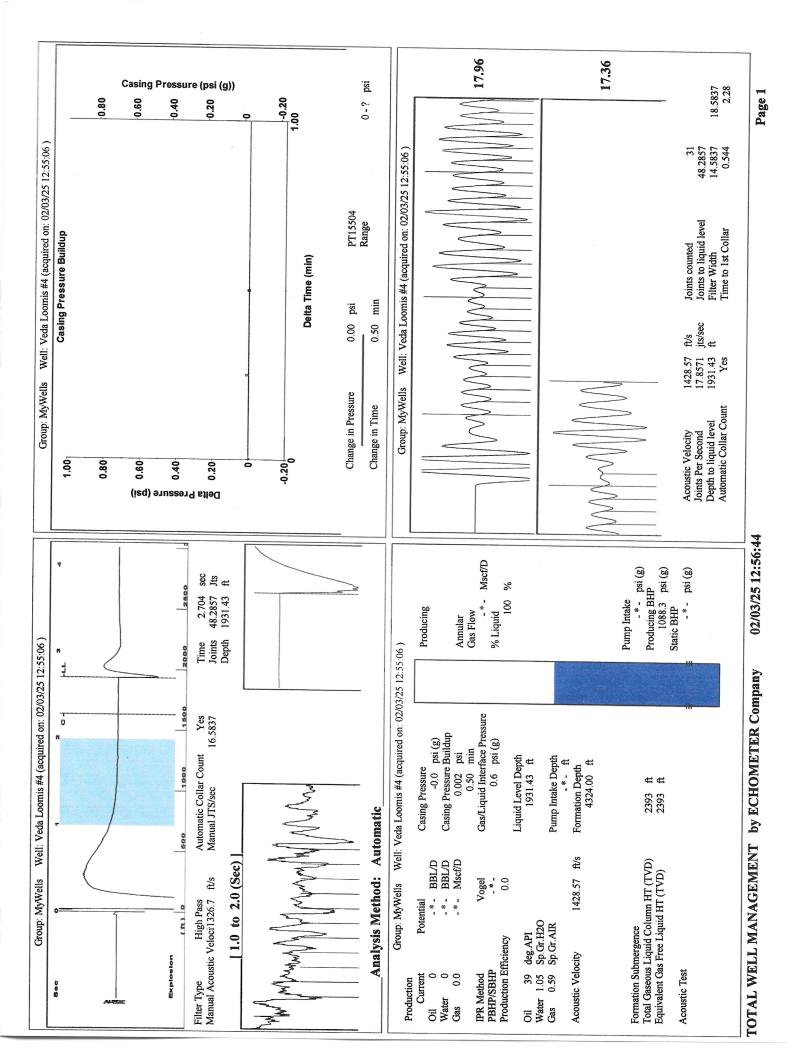

| KCC District Office #3 - 137 E. 21st St., Chanute, KS 66720                            | Phone 620.902.6450 |
| Since there were first out to the total times to the time | KCC District Office #4 - 2301 E. 13th Street, Hays, KS 67601-2651                      | Phone 785.261.6250 |



Conservation Division District Office No. 1 210 E. Frontview, Suite A Dodge City, KS 67801



Phone: 620-682-7933 http://kcc.ks.gov/

Laura Kelly, Governor

Andrew J. French, Chairperson Dwight D. Keen, Commissioner Annie Kuether, Commissioner

#### 02/04/2025

Chris Peters Hartman Oil Co., Inc. 10500 E BERKELEY SQ PKWY STE 100 WICHITA, KS 67206

Re: Temporary Abandonment API 15-055-20542-00-00 LOOMIS VEDA 4 NW/4 Sec.30-21S-33W Finney County, Kansas

## Dear Chris Peters:

"Your temporary abandonment (TA) application for the well listed above has been approved. In accordance with K.A.R. 82-3-111 the TA status of this well will expire 02/04/2026.

- \* If you return this well to service or plug it, please notify the District Office.
- \* If you sell this well you are required to file a Tr