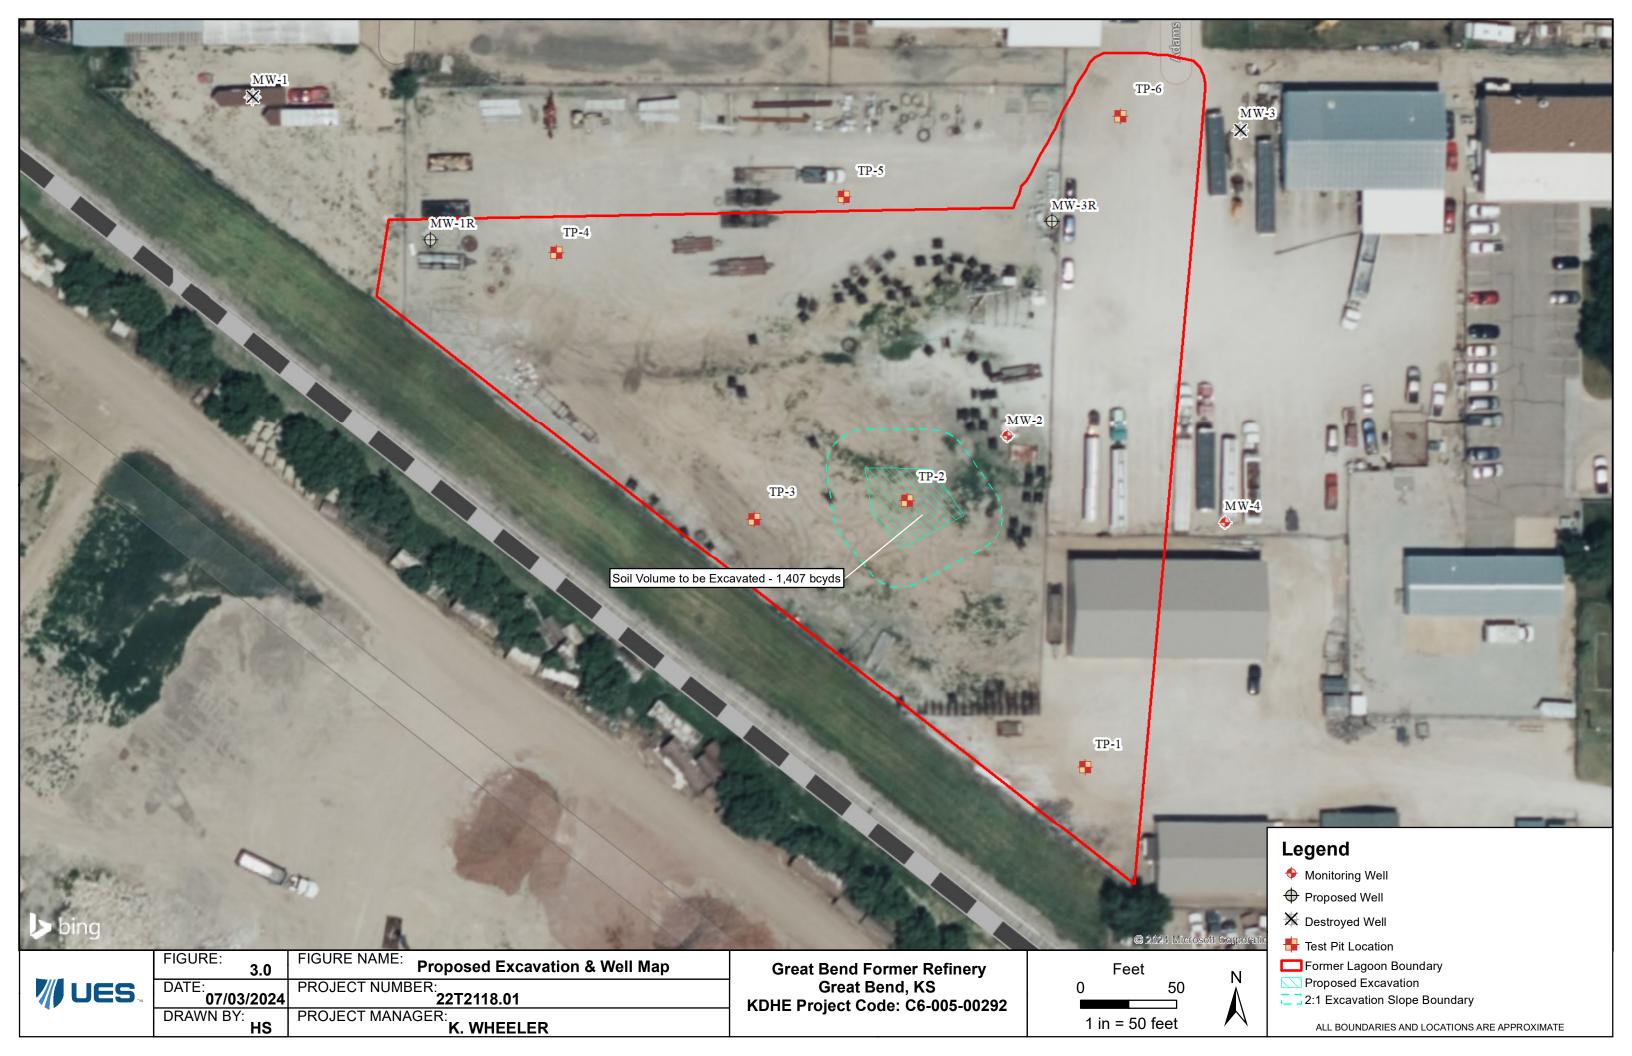

|                                                    |            |            |              |        |  |
| From                                                                       |              | _ ft. to      | ft.                                 |                                                                            | Bureau of Water, Geology Section, 1000 SW Jackson St., Suite 420, Topeka KS 66612-1367                      |                                                                                                    |      |             |                                                       |                                                   |                                                    |            |            |              |        |  |