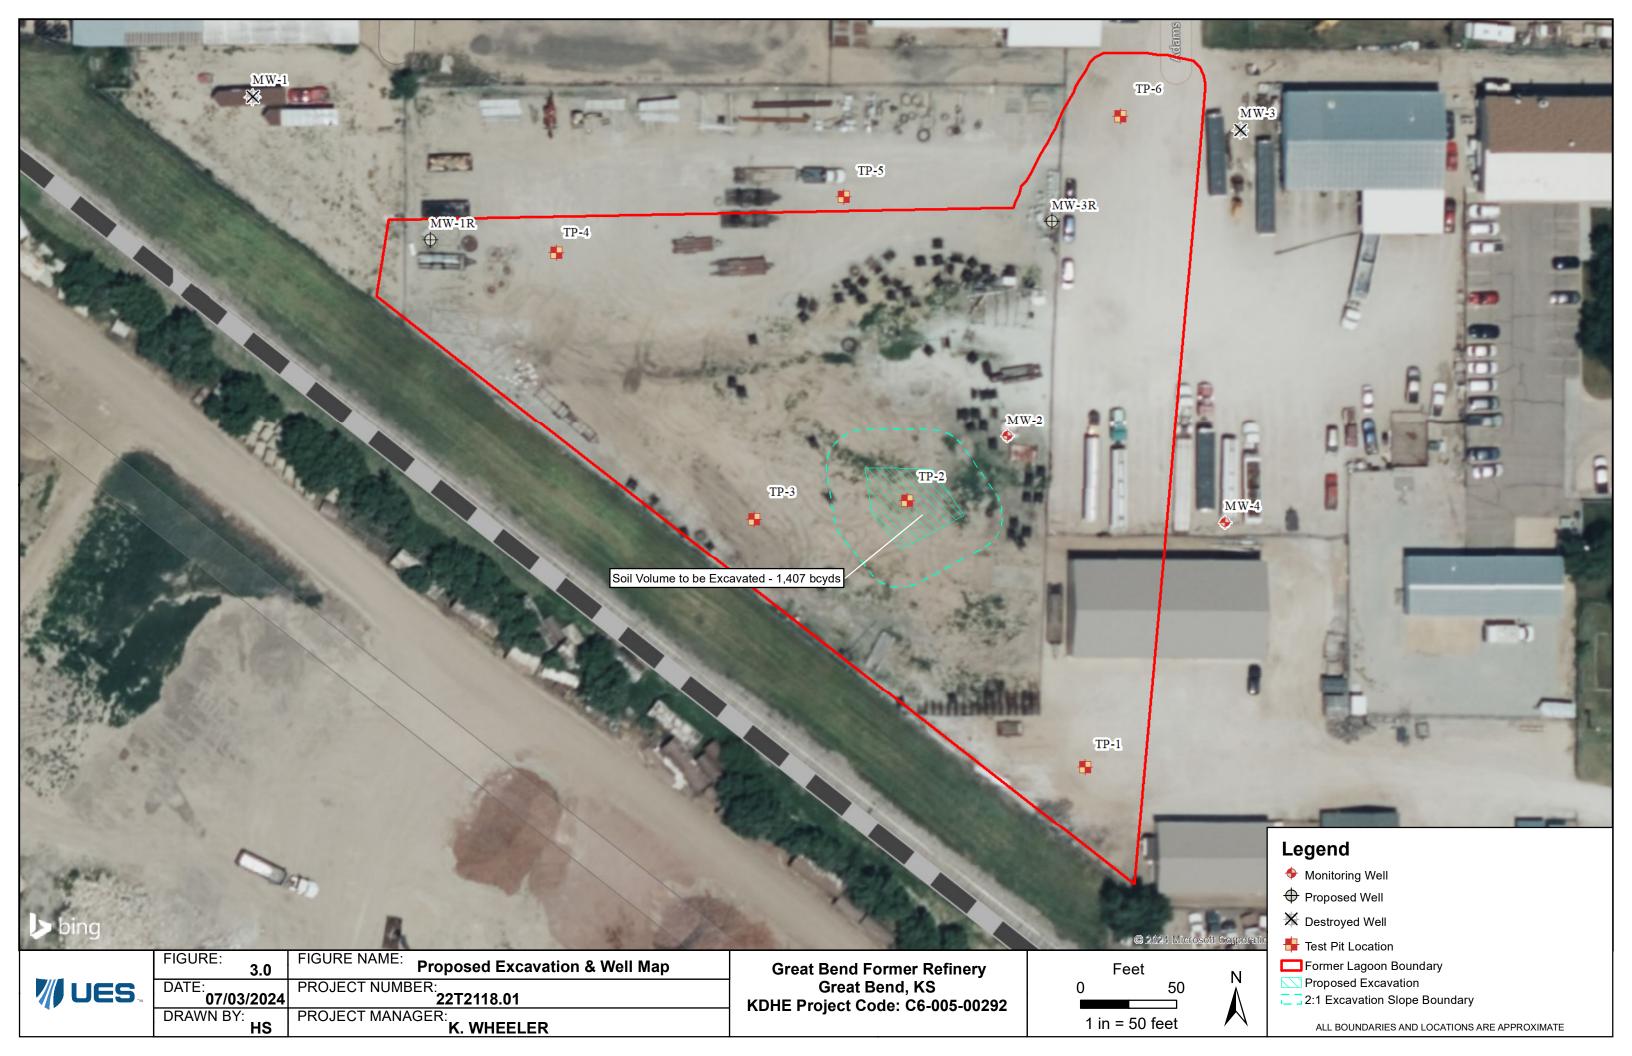

|            |           |                          |                                                       |                                             |            |              |             |        |
| rrom                                                                        |                 | _ 11. 10        | ft.                                      |                                                                            |                                                                                                             | Bure                 | au of Wa   |           |                          |                                                       | Jackson St., Sı                             |            |              | 2-1367      |        |