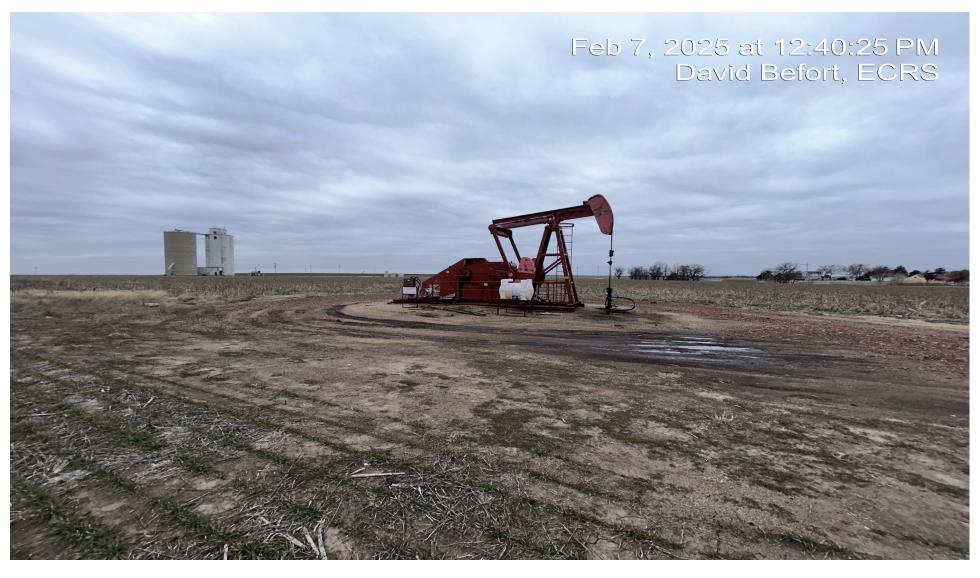

<u>Above</u>: Jezek 1 API# 15-009-23327-00-00 GPS Coordinates: 38.58222 -98.49733 Well is pumping. Area around wellhead and pumping unit appears well kept. Lease road is in working condition.

|        | DASTRA PER ASTRA                       |
|--------|----------------------------------------|
| Above: | / ** *** * * * * * * * * * * * * * * * |
|        | <b>Nansas</b>                          |
|        | Corporation Commission                 |