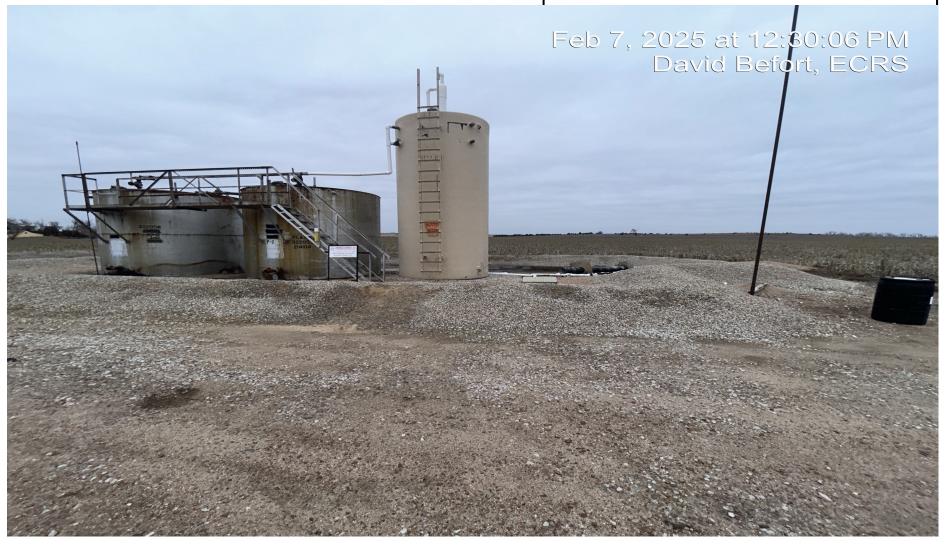

Company

Address:

Attn: HJ Swender Jr/Brian Miller Street: PO Box 399/PO Box 331

City, State: Garden City, KS 67846-0399/

Claflin, KS 67525

<u>Pictured</u>: Jezek Lease tank batteries. Gun barrel is taking in fluid. One stock tank is about half full of oil and the other is empty. Dike is in good condition and lease appears to be well kept.