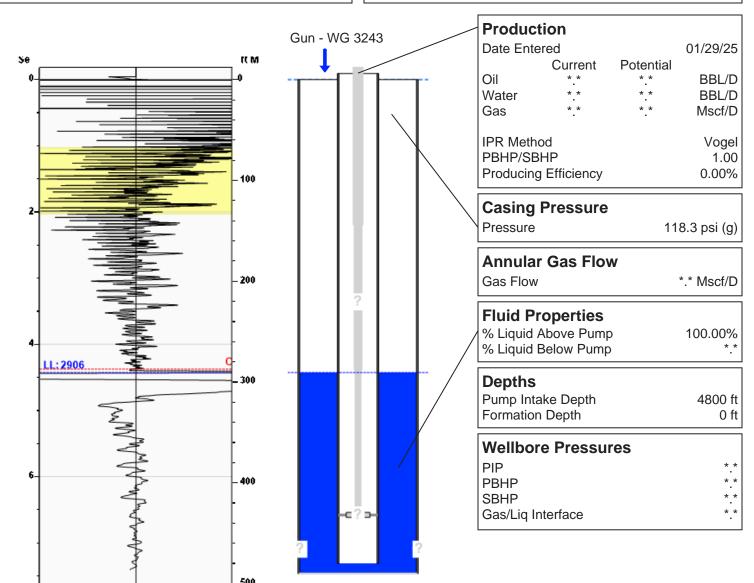

# **Liquid Level**

2906 ft MD

Fluid Above Pump \*.\* ft TVD Equivalent Gas Free Above Pump \*.\* ft TVD