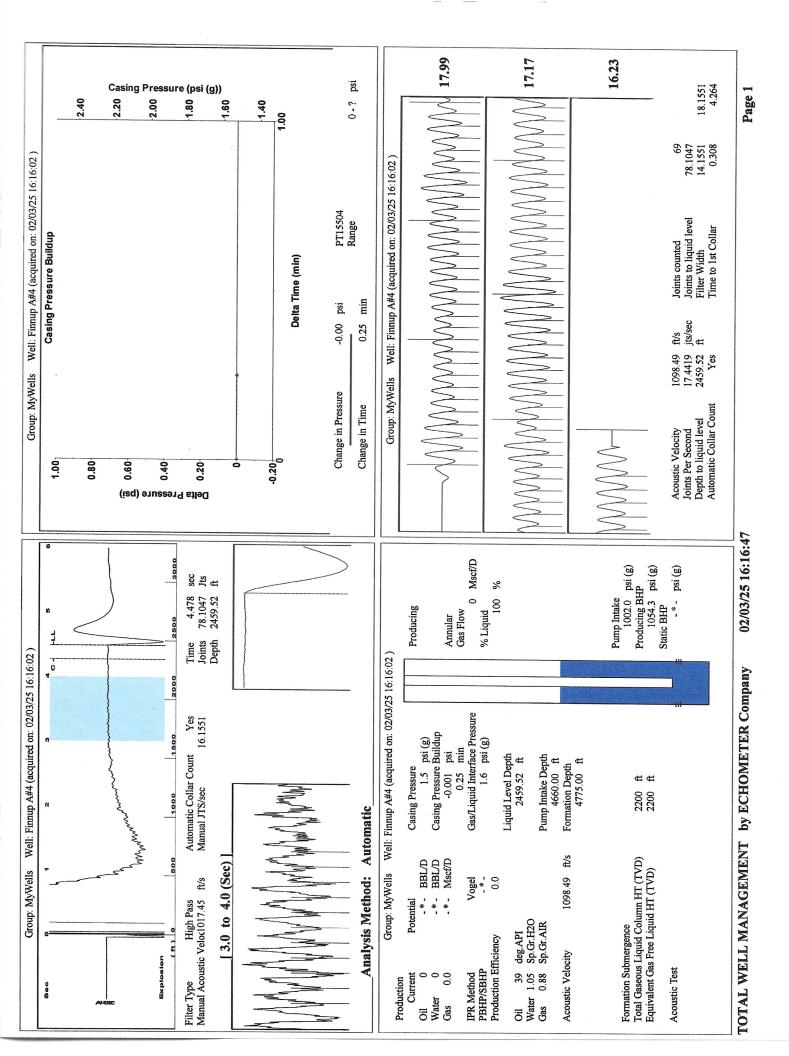

| KCC District Office #2 - 3450 N. Rock Road, Building 600, Suite 601, Wichita, KS 67226 | Phone 316.337.7400 |
| The second of th | KCC District Office #3 - 137 E. 21st St., Chanute, KS 66720                            | Phone 620.902.6450 |
| Size Street Street State State Street | KCC District Office #4 - 2301 E. 13th Street, Hays, KS 67601-2651                      | Phone 785.261.6250 |



Conservation Division District Office No. 1 210 E. Frontview, Suite A Dodge City, KS 67801



Phone: 620-682-7933 http://kcc.ks.gov/

Laura Kelly, Governor

Andrew J. French, Chairperson Dwight D. Keen, Commissioner Annie Kuether, Commissioner

## 02/13/2025

Catherine H Stucky
Hartman Oil Co., Inc.
10500 E BERKELEY SQ PKWY STE 100
WICHITA, KS 67206-6816

Re: Temporary Abandonment API 15-055-10055-00-00 FINNUP A4 NW/4 Sec.34-22S-33W Finney County, Kansas

## Dear Catherine H Stucky:

- "Your temporary abandonment (TA) application for the well listed above has been approved. In accordance with K.A.R. 82-3-111 the TA status of this well will expire 02/13/2026.
- \* If you return this well to service or plug it, please notify the District Office.
- \* If you sell this well you are required