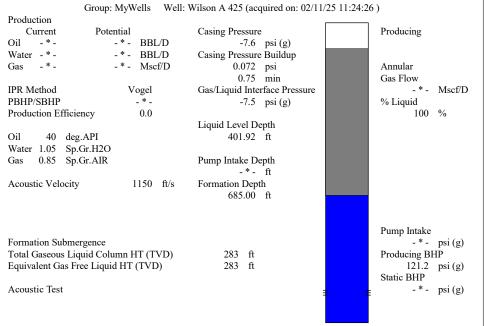

KCC District Office #3 - 137 E. 21st St., Chanute, KS 66720

KCC District Office #4 - 2301 E. 13th Street, Hays, KS 67601-2651

Group: MyWells Well: Wilson A 425 (acquired on: 02/11/25 11:24:26)

Entered Acoustic Velocity for Liquid Level depth determination