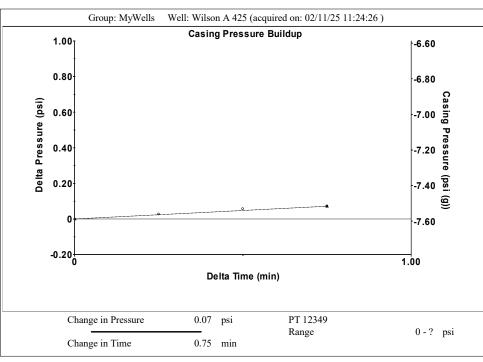

KCC District Office #3 - 137 E. 21st St., Chanute, KS 66720

KCC District Office #4 - 2301 E. 13th Street, Hays, KS 67601-2651

Group: MyWells Well: Wilson A 425 (acquired on: 02/11/25 11:24:26)

Entered Acoustic Velocity for Liquid Level depth determination