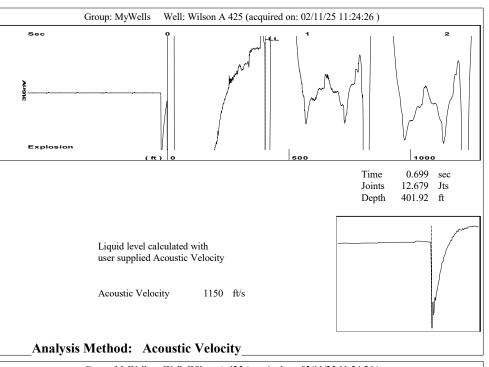

KCC District Office #3 - 137 E. 21st St., Chanute, KS 66720

KCC District Office #4 - 2301 E. 13th Street, Hays, KS 67601-2651

Group: MyWells Well: Wilson A 425 (acquired on: 02/11/25 11:24:26)

Entered Acoustic Velocity for Liquid Level depth determination