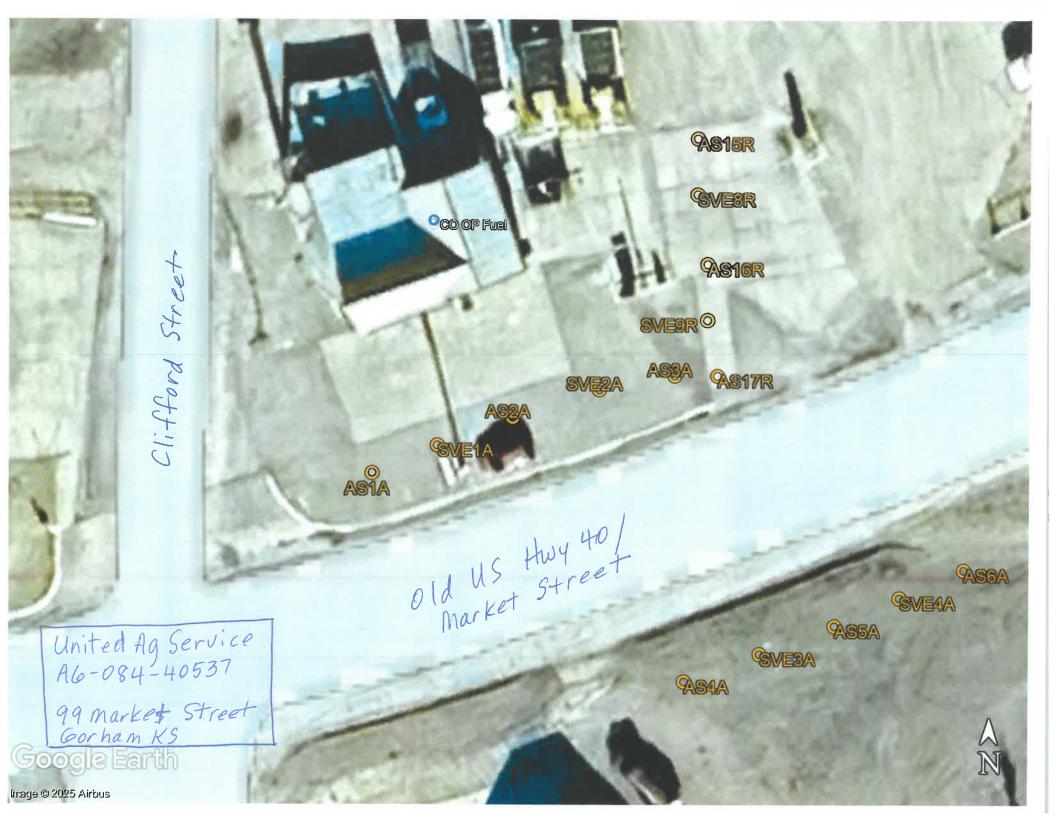

|            |           |                          |                                                       |                                             |            |              |             |        |
| rrom                                                                        |                 | _ 11. 10        | ft.                                      |                                                                            |                                                                                                             | Bure                 | au of Wa   |           |                          |                                                       | Jackson St., Sı                             |            |              | 2-1367      |        |