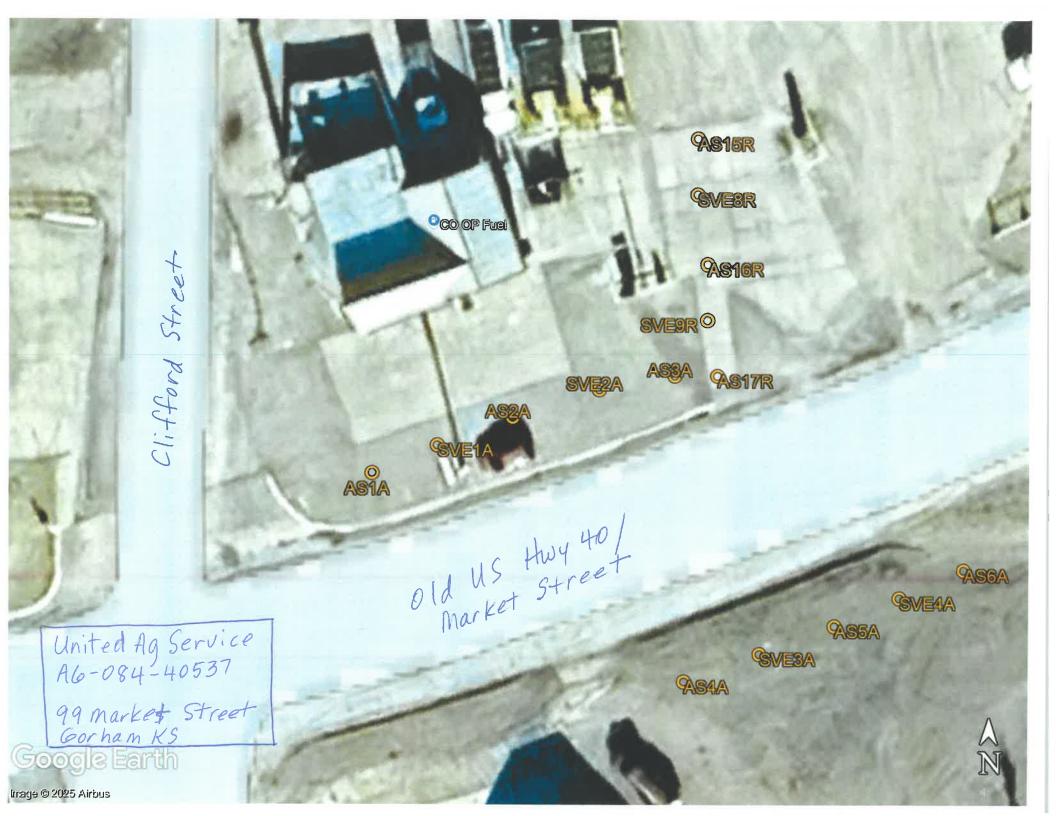

ter Well Contractor's Lice   | nse No                                | _ under the authority of the designated             |
| person as defined in K.A.R. 28-30-2(  | j) and signed and c                   | ertified by the electronic signature of the         |
| designated person at its submittal:   |                                       |                                                     |
| Send one copy to WATER WELL OWNER     | and retain one for you                | r records. Fee of \$5.00 for each constructed well. |
| KANSAS DEPAR                          | TMENT OF HEALTH                       | AND ENVIRONMENT                                     |

Bureau of Water, Geology Section, 1000 SW Jackson St., Suite 420, Topeka KS 66612-1367 (785) 296-3565 | K.S.A. 82a-1212 | v2022c