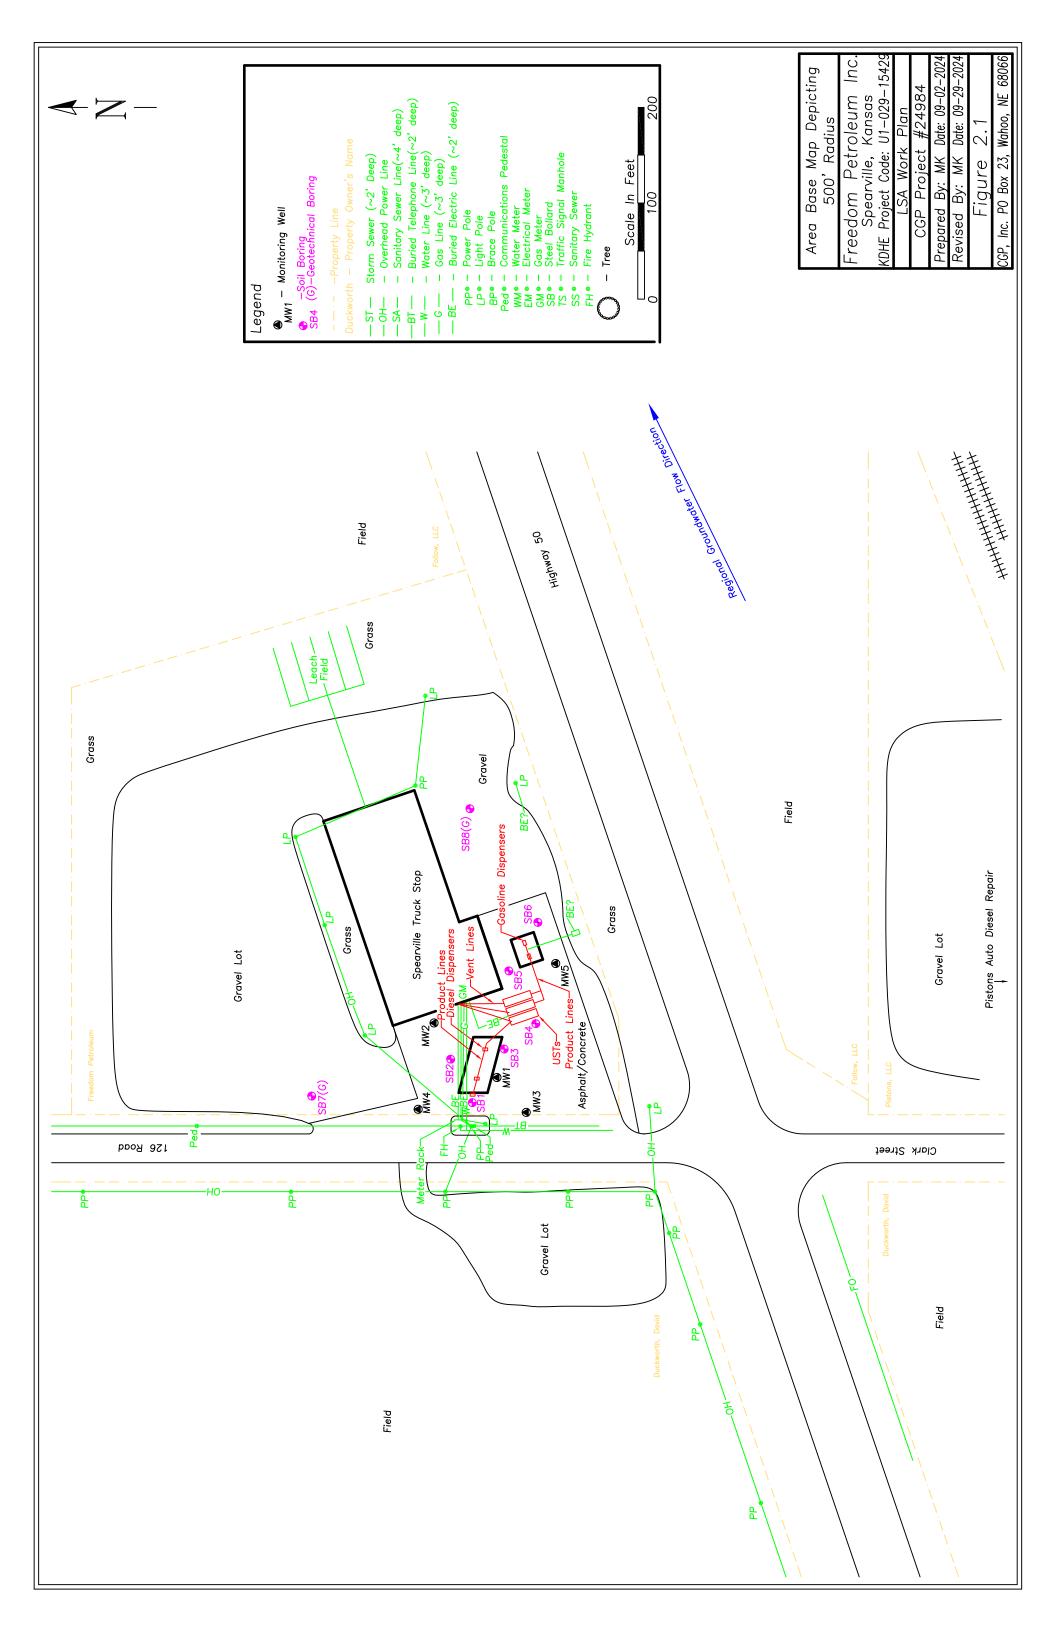

|            |           |                          |                                                       |                                             |            |              |             |        |
| rrom                                                                        |                 | _ 11. 10        | ft.                                      |                                                                            |                                                                                                             | Bure                 | au of Wa   |           |                          |                                                       | Jackson St., Sı                             |            |              | 2-1367      |        |