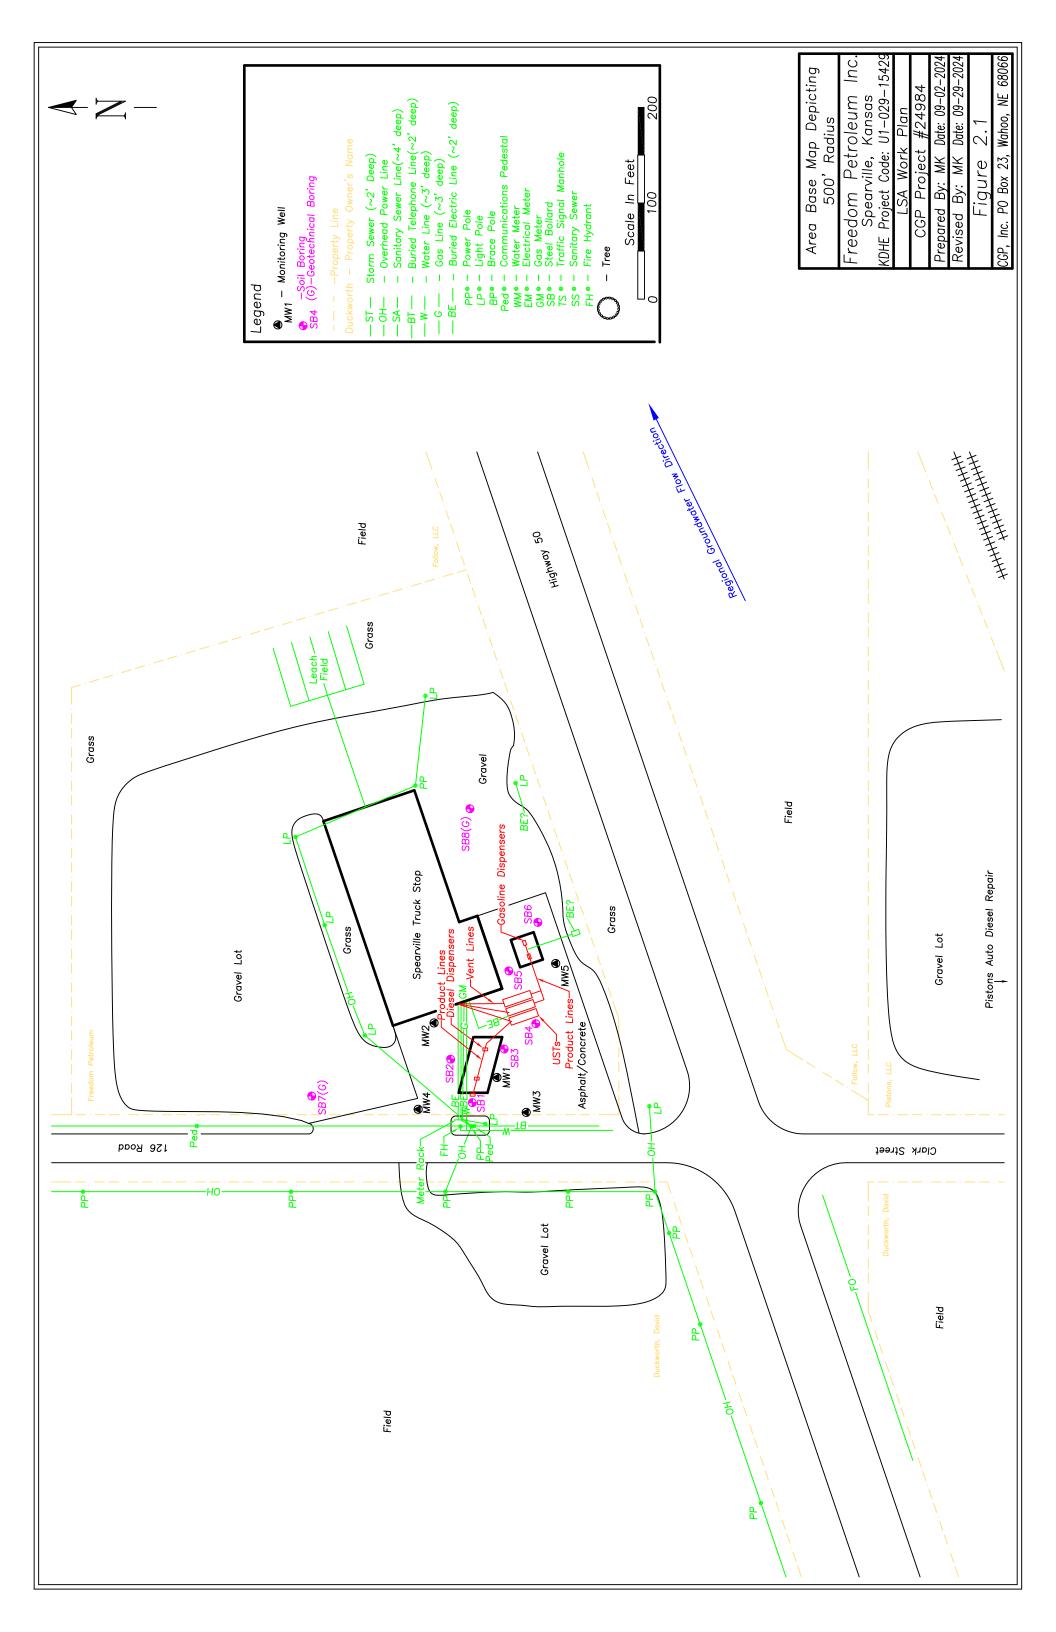

LL OWNER    | and retain one for you | r records. Fee of \$5.00 for each constructed well. |
| KANSAS DEPAR                         | TMENT OF HEALTH        | AND ENVIRONMENT                                     |

Bureau of Water, Geology Section, 1000 SW Jackson St., Suite 420, Topeka KS 66612-1367 (785) 296-3565 | K.S.A. 82a-1212 | v2022c

| Form       | WWC5.2 - Water Well Record     |  |  |
|------------|--------------------------------|--|--|
| Doc ID     | 1807451                        |  |  |
| Well Owner | Dodge Petroleum, Inc.          |  |  |
| Contractor | Woofter Pump & Well, Inc. #881 |  |  |

# Grout

| From  | То    | Grout Material |
|-------|-------|----------------|
| 0     | 1     | Cement         |
| 1     | 52.74 | Other          |
| 52.74 | 54.74 | Bentonite      |