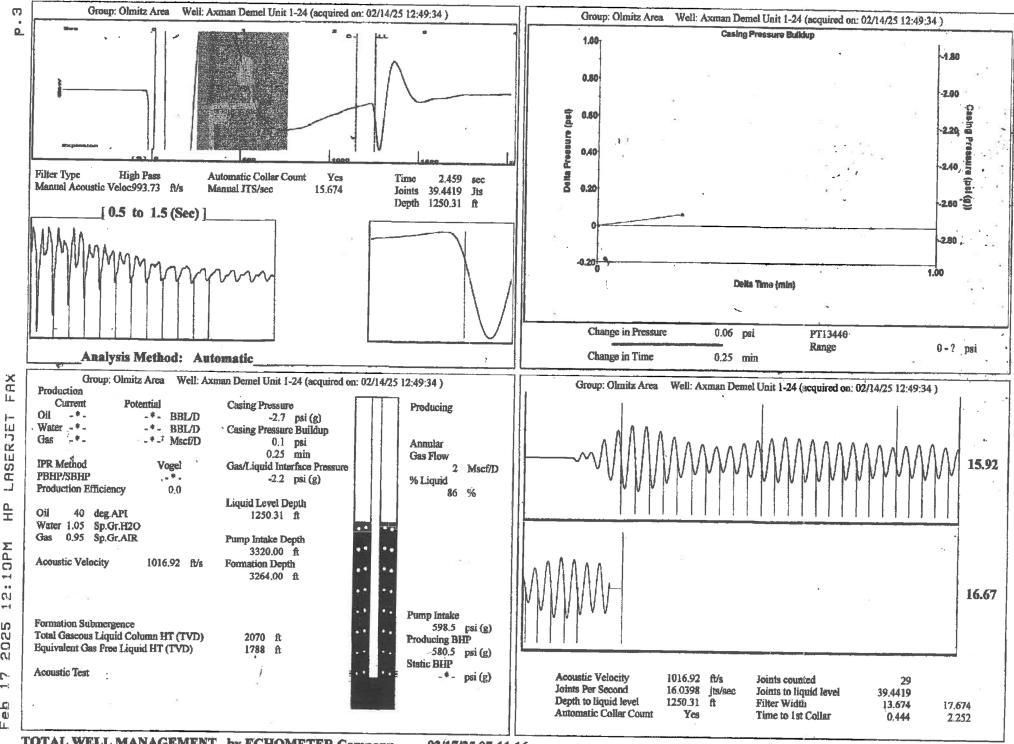

|                           |
| TA Approved: 🗌 Yes 🗌 [                       | Denied Date: |           |               |                |                           |

## Mail to the Appropriate KCC Conservation Office:

|  | KCC District Office #1 - 210 E. Frontview, Suite A, Dodge City, KS 67801               | Phone 620.682.7933 |
|--|----------------------------------------------------------------------------------------|--------------------|
|  | KCC District Office #2 - 3450 N. Rock Road, Building 600, Suite 601, Wichita, KS 67226 | Phone 316.337.7400 |
|  | KCC District Office #3 - 137 E. 21st St., Chanute, KS 66720                            | Phone 620.902.6450 |
|  | KCC District Office #4 - 2301 E. 13th Street, Hays, KS 67601-2651                      | Phone 785.261.6250 |



1 **DPM** 

លី

 $\pi d$ 

2025

D

-1

<u>р</u>

Ľ,

Conservation Division District Office No. 4 2301 E. 13th Street Hays, KS 67601-2651



Phone: 785-261-6250 http://kcc.ks.gov/

Andrew J. French, Chairperson Dwight D. Keen, Commissioner Annie Kuether, Commissioner Laura Kelly, Governor

02/27/2025

Loveness Mpanje F. G. Holl Company L.L.C. 9431 E CENTRAL STE 100 WICHITA, KS 67206-2563

Re: Temporary Abandonment API 15-009-25057-00-00 AXMAN-DEMEL 1-24 W/2 Sec.24-17S-15W Barton County, Kansas

Dear Loveness Mpanje:

"Your temporary abandonment (TA) application for the well listed above has been approved. In accordance with K.A.R. 82-3-111 the TA status of this well will expire 09/04/2025.

\* If you return this well to service or plug it, please notify the District Office.

\* If you se