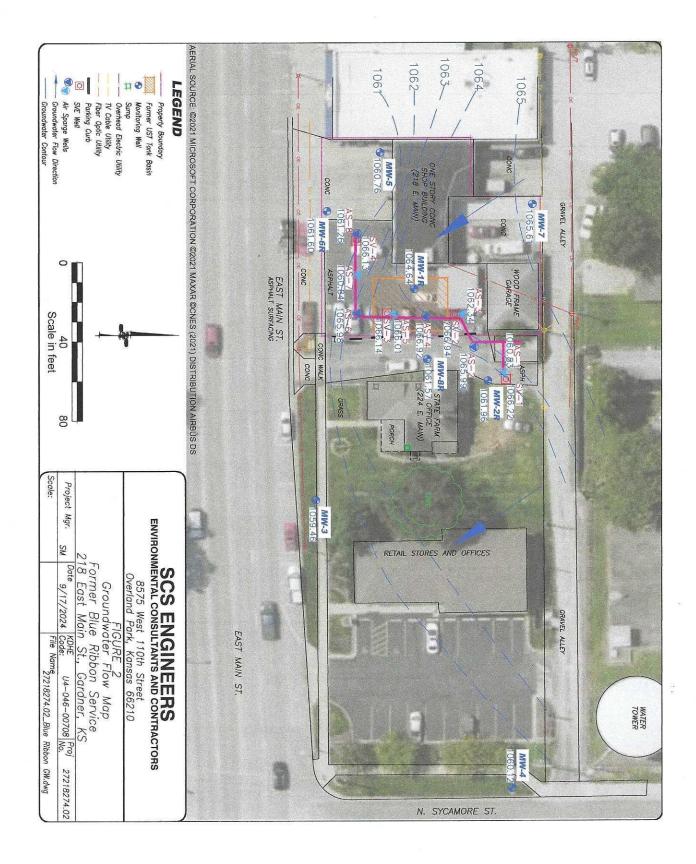

|                                                    |  |  |  |  |
| designated person at its submittal:                                                                |                        |                                                    |  |  |  |  |
| Send one copy to WATER WELL OWNER                                                                  | and retain one for you | r records. Fee of \$5.00 for each constructed well |  |  |  |  |
| KANSAS DEPAR                                                                                       | TMENT OF HEALTH        | AND ENVIRONMENT                                    |  |  |  |  |

Bureau of Water, Geology Section, 1000 SW Jackson St., Suite 420, Topeka KS 66612-1367 (785) 296-3565 | K.S.A. 82a-1212 | v2022c