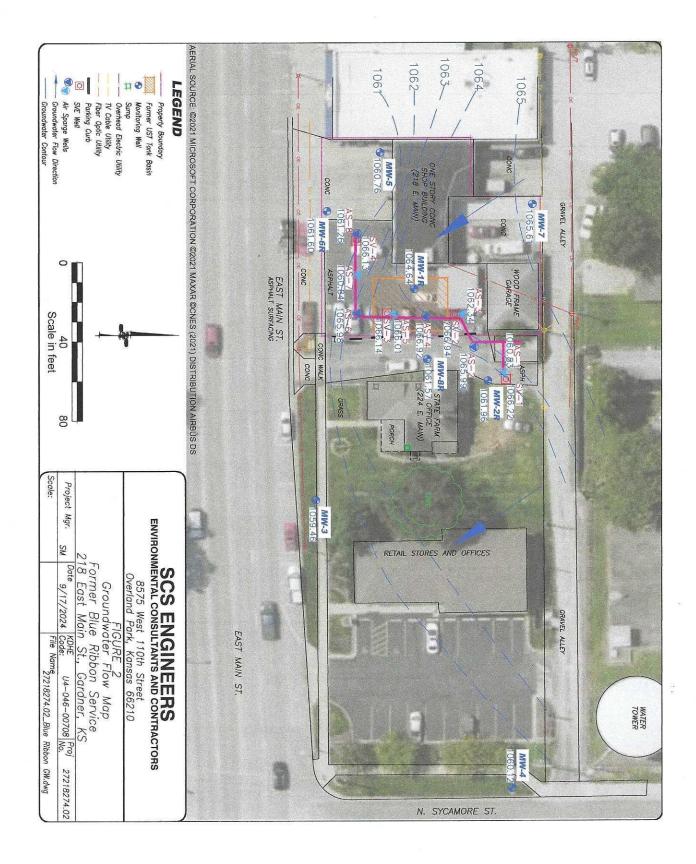

|
| Source:                |                         |
| Distance<br>from well: | Direction<br>from well: |
| Source<br>description: |                         |

NEAREST SOURCE OF POTENTIAL CONTAMINATION

Direction

No potential source of contamination within 100 feet.

## PERMIT & ID NUMBERS (AS REQUIRED)

| DWR Application No.:                    |  |  |  |  |  |
|-----------------------------------------|--|--|--|--|--|
| KDHE / EPA Project Code:                |  |  |  |  |  |
| Site Name:                              |  |  |  |  |  |
| KDHE UIC Class V Form Completed: Yes No |  |  |  |  |  |
| County Permit: Yes No Permit ID:        |  |  |  |  |  |
| Lease Name & Well #:                    |  |  |  |  |  |
| # of boreholes: # of dewatering wells:  |  |  |  |  |  |