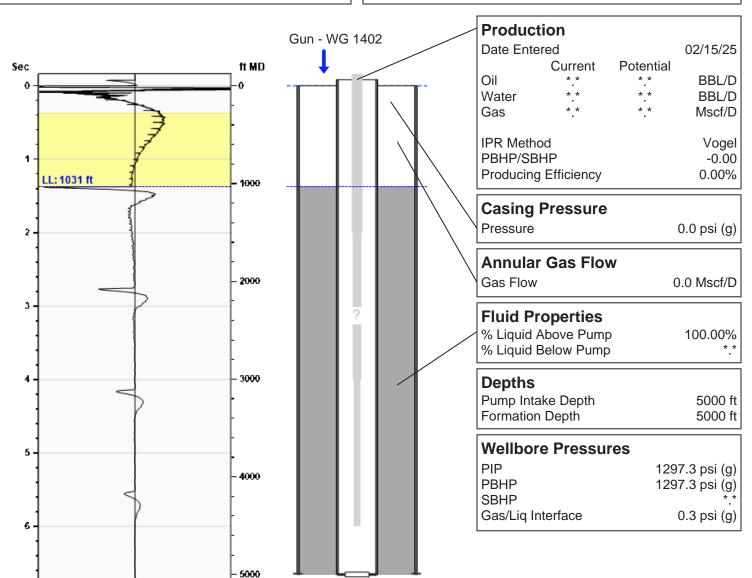

# **Liquid Level**

1031 ft MD

Fluid Above Pump 3969 ft TVD **Equivalent Gas Free Above Pump** 3969 ft TVD

## **High Fluid Level**

Pursuant to K.A.R. 82-3-111, the well must be plugged, or returned to service, or obtain temporary abandonment status by 03/30/2025.

This deadline does NOT override any compliance deadline given to you in any Commission Order.