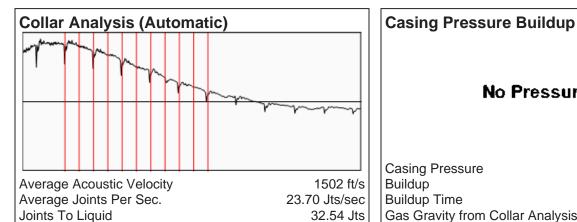

# No Pressure Acquired

Casing Pressure 0.0 psi (g) 0.0 psi (g) Buildup **Buildup Time** 0 sec 0.5500 Air = 1Gas Gravity from Collar Analysis (Automatic)