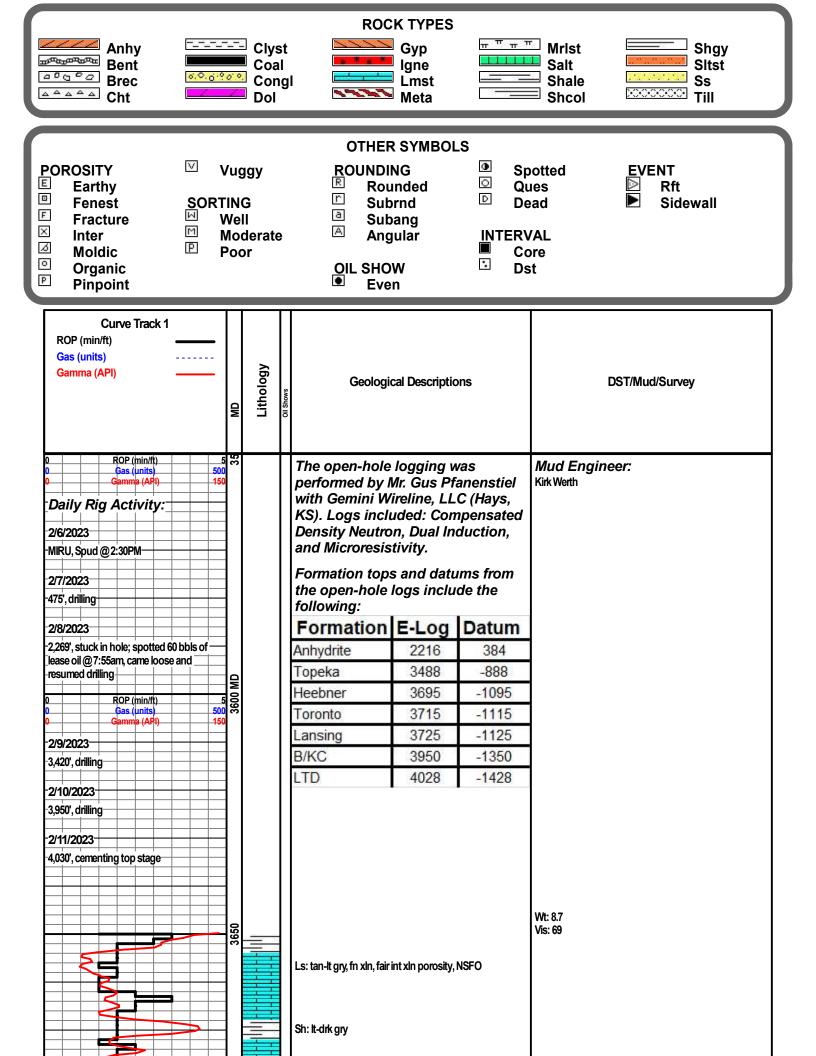

#### Page Two

| Operator Name: _                                                                            |                                                                                                                                                 |                       |                              | Lease Name:          |                                       |                     | Well #:                                                 |                                                |  |
|---------------------------------------------------------------------------------------------|-------------------------------------------------------------------------------------------------------------------------------------------------|-----------------------|------------------------------|----------------------|---------------------------------------|---------------------|---------------------------------------------------------|------------------------------------------------|--|
| Sec Twp.                                                                                    | S. R.                                                                                                                                           | Ea                    | ast West                     | County:              |                                       |                     |                                                         |                                                |  |
|                                                                                             | flowing and shu                                                                                                                                 | ıt-in pressures, w    | hether shut-in pre           | ssure reached st     | atic level, hydrosta                  | tic pressures, bot  |                                                         | val tested, time tool erature, fluid recovery, |  |
| Final Radioactivity files must be subm                                                      |                                                                                                                                                 |                       |                              |                      |                                       | iled to kcc-well-lo | gs@kcc.ks.gov                                           | . Digital electronic log                       |  |
| Drill Stem Tests Ta                                                                         |                                                                                                                                                 |                       | Yes No                       |                      | _                                     | on (Top), Depth ar  |                                                         | Sample                                         |  |
| Samples Sent to G                                                                           | Geological Surv                                                                                                                                 | ey                    | Yes No                       | Na                   | me                                    |                     | Тор                                                     | Datum                                          |  |
| Cores Taken<br>Electric Log Run<br>Geologist Report /<br>List All E. Logs Ru                | _                                                                                                                                               |                       | Yes No Yes No Yes No         |                      |                                       |                     |                                                         |                                                |  |
|                                                                                             |                                                                                                                                                 | R                     |                              |                      | New Used                              | on, etc.            |                                                         |                                                |  |
| Purpose of Strir                                                                            |                                                                                                                                                 | Hole                  | Size Casing<br>Set (In O.D.) | Weight<br>Lbs. / Ft. | Setting<br>Depth                      | Type of<br>Cement   | # Sacks<br>Used                                         | Type and Percent<br>Additives                  |  |
|                                                                                             |                                                                                                                                                 |                       |                              |                      |                                       |                     |                                                         |                                                |  |
|                                                                                             |                                                                                                                                                 |                       |                              |                      |                                       |                     |                                                         |                                                |  |
|                                                                                             |                                                                                                                                                 |                       | ADDITIONAL                   | CEMENTING / S        | QUEEZE RECORD                         | I                   |                                                         |                                                |  |
| Purpose:                                                                                    |                                                                                                                                                 | epth Ty               | pe of Cement                 | # Sacks Used         | Percent Additives                     |                     |                                                         |                                                |  |
| Protect Casi                                                                                |                                                                                                                                                 |                       |                              |                      |                                       |                     |                                                         |                                                |  |
| Plug Off Zon                                                                                |                                                                                                                                                 |                       |                              |                      |                                       |                     |                                                         |                                                |  |
| <ol> <li>Did you perform a</li> <li>Does the volume o</li> <li>Was the hydraulic</li> </ol> | of the total base f                                                                                                                             | luid of the hydraulic | fracturing treatment         | _                    | =                                     | No (If No, sk       | ip questions 2 an<br>ip question 3)<br>out Page Three ( | ,                                              |  |
| Date of first Producti<br>Injection:                                                        | ion/Injection or Re                                                                                                                             | esumed Production     | / Producing Meth             | nod:                 | Gas Lift 0                            | Other (Explain)     |                                                         |                                                |  |
| Estimated Production Per 24 Hours                                                           | on                                                                                                                                              | Oil Bbls.             |                              |                      |                                       |                     | Gas-Oil Ratio                                           | Gravity                                        |  |
| DISPOS                                                                                      | SITION OF GAS:                                                                                                                                  |                       | N                            | METHOD OF COMP       | LETION:                               |                     |                                                         | N INTERVAL:<br>Bottom                          |  |
|                                                                                             | _                                                                                                                                               | on Lease              | Open Hole                    |                      |                                       | mmingled mit ACO-4) | Тор                                                     | Bottom                                         |  |
| ,                                                                                           | , Submit ACO-18.)                                                                                                                               |                       |                              |                      | · · · · · · · · · · · · · · · · · · · |                     |                                                         |                                                |  |
| Shots Per<br>Foot                                                                           | Shots Per Perforation Perforation Foot Top Bottom Type Set At Acid, Fracture, Shot, Cementing Squeeze Record (Amount and Kind of Material Used) |                       |                              |                      |                                       |                     | Record                                                  |                                                |  |
|                                                                                             |                                                                                                                                                 |                       |                              |                      |                                       |                     |                                                         |                                                |  |
|                                                                                             |                                                                                                                                                 |                       |                              |                      |                                       |                     |                                                         |                                                |  |
|                                                                                             |                                                                                                                                                 |                       |                              |                      |                                       |                     |                                                         |                                                |  |
|                                                                                             |                                                                                                                                                 |                       |                              |                      |                                       |                     |                                                         |                                                |  |
| TUBING RECORD:                                                                              | Size:                                                                                                                                           | Set /                 | At:                          | Packer At:           |                                       |                     |                                                         |                                                |  |
| . 5213 (1200) 10.                                                                           | JIEG.                                                                                                                                           |                       |                              | . 30.0.71            |                                       |                     |                                                         |                                                |  |