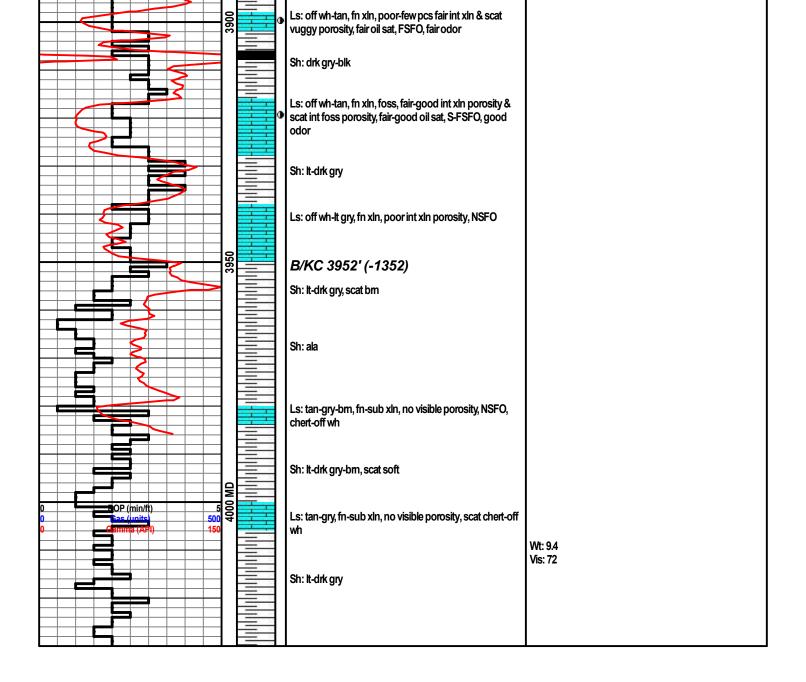

#### Page Two

| Operator Name: _                                                                            |                                                                                                                                                 |                       |                              | Lease Name:          |                                       |                     | Well #:                                                 |                                                |  |
|---------------------------------------------------------------------------------------------|-------------------------------------------------------------------------------------------------------------------------------------------------|-----------------------|------------------------------|----------------------|---------------------------------------|---------------------|---------------------------------------------------------|------------------------------------------------|--|
| Sec Twp.                                                                                    | S. R.                                                                                                                                           | Ea                    | ast West                     | County:              |                                       |                     |                                                         |                                                |  |
|                                                                                             | flowing and shu                                                                                                                                 | ıt-in pressures, w    | hether shut-in pre           | ssure reached st     | atic level, hydrosta                  | tic pressures, bot  |                                                         | val tested, time tool erature, fluid recovery, |  |
| Final Radioactivity files must be subm                                                      |                                                                                                                                                 |                       |                              |                      |                                       | iled to kcc-well-lo | gs@kcc.ks.gov                                           | . Digital electronic log                       |  |
| Drill Stem Tests Ta                                                                         |                                                                                                                                                 |                       | Yes No                       |                      | _                                     | on (Top), Depth ar  |                                                         | Sample                                         |  |
| Samples Sent to G                                                                           | Geological Surv                                                                                                                                 | ey                    | Yes No                       | Na                   | me                                    |                     | Тор                                                     | Datum                                          |  |
| Cores Taken<br>Electric Log Run<br>Geologist Report /<br>List All E. Logs Ru                | _                                                                                                                                               |                       | Yes No Yes No Yes No         |                      |                                       |                     |                                                         |                                                |  |
|                                                                                             |                                                                                                                                                 | R                     |                              |                      | New Used                              | on, etc.            |                                                         |                                                |  |
| Purpose of Strir                                                                            |                                                                                                                                                 | Hole                  | Size Casing<br>Set (In O.D.) | Weight<br>Lbs. / Ft. | Setting<br>Depth                      | Type of<br>Cement   | # Sacks<br>Used                                         | Type and Percent<br>Additives                  |  |
|                                                                                             |                                                                                                                                                 |                       |                              |                      |                                       |                     |                                                         |                                                |  |
|                                                                                             |                                                                                                                                                 |                       |                              |                      |                                       |                     |                                                         |                                                |  |
|                                                                                             |                                                                                                                                                 |                       | ADDITIONAL                   | CEMENTING / S        | QUEEZE RECORD                         | I                   |                                                         |                                                |  |
| Purpose:                                                                                    |                                                                                                                                                 | epth Ty               | pe of Cement                 | # Sacks Used         | Percent Additives                     |                     |                                                         |                                                |  |
| Protect Casi                                                                                |                                                                                                                                                 |                       |                              |                      |                                       |                     |                                                         |                                                |  |
| Plug Off Zon                                                                                |                                                                                                                                                 |                       |                              |                      |                                       |                     |                                                         |                                                |  |
| <ol> <li>Did you perform a</li> <li>Does the volume o</li> <li>Was the hydraulic</li> </ol> | of the total base f                                                                                                                             | luid of the hydraulic | fracturing treatment         | _                    | =                                     | No (If No, sk       | ip questions 2 an<br>ip question 3)<br>out Page Three ( | ,                                              |  |
| Date of first Producti<br>Injection:                                                        | ion/Injection or Re                                                                                                                             | esumed Production     | / Producing Meth             | nod:                 | Gas Lift 0                            | Other (Explain)     |                                                         |                                                |  |
| Estimated Production Per 24 Hours                                                           | on                                                                                                                                              | Oil Bbls.             |                              |                      |                                       |                     | Gas-Oil Ratio                                           | Gravity                                        |  |
| DISPOS                                                                                      | SITION OF GAS:                                                                                                                                  |                       | N                            | METHOD OF COMP       | LETION:                               |                     |                                                         | N INTERVAL:<br>Bottom                          |  |
|                                                                                             | _                                                                                                                                               | on Lease              | Open Hole                    |                      |                                       | mmingled mit ACO-4) | Тор                                                     | Bottom                                         |  |
| ,                                                                                           | , Submit ACO-18.)                                                                                                                               |                       |                              |                      | · · · · · · · · · · · · · · · · · · · |                     |                                                         |                                                |  |
| Shots Per<br>Foot                                                                           | Shots Per Perforation Perforation Foot Top Bottom Type Set At Acid, Fracture, Shot, Cementing Squeeze Record (Amount and Kind of Material Used) |                       |                              |                      |                                       |                     | Record                                                  |                                                |  |
|                                                                                             |                                                                                                                                                 |                       |                              |                      |                                       |                     |                                                         |                                                |  |
|                                                                                             |                                                                                                                                                 |                       |                              |                      |                                       |                     |                                                         |                                                |  |
|                                                                                             |                                                                                                                                                 |                       |                              |                      |                                       |                     |                                                         |                                                |  |
|                                                                                             |                                                                                                                                                 |                       |                              |                      |                                       |                     |                                                         |                                                |  |
| TUBING RECORD:                                                                              | Size:                                                                                                                                           | Set /                 | At:                          | Packer At:           |                                       |                     |                                                         |                                                |  |
| . 5213 (1200) 10.                                                                           | JIEG.                                                                                                                                           |                       |                              | . 30.0.71            |                                       |                     |                                                         |                                                |  |