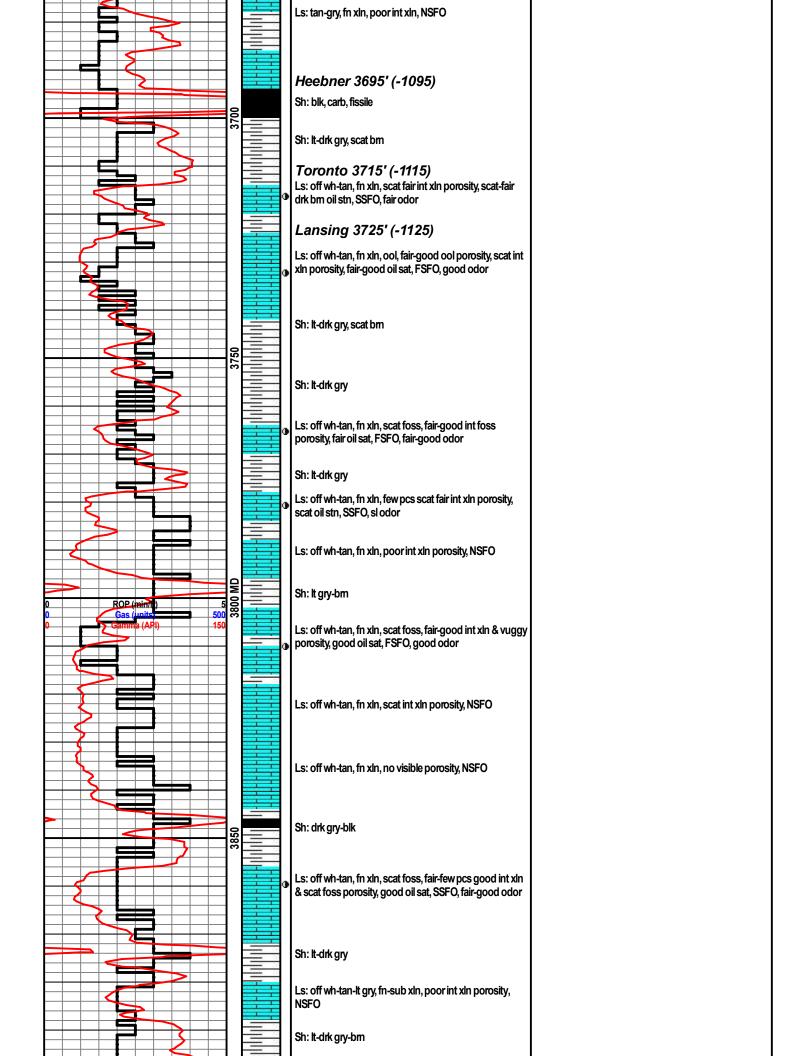

#### Page Two

| Operator Name: _                                                                            |                                                                                                                                                 |                       |                              | Lease Name:          |                                       |                     | Well #:                                                 |                                                |  |
|---------------------------------------------------------------------------------------------|-------------------------------------------------------------------------------------------------------------------------------------------------|-----------------------|------------------------------|----------------------|---------------------------------------|---------------------|---------------------------------------------------------|------------------------------------------------|--|
| Sec Twp.                                                                                    | S. R.                                                                                                                                           | Ea                    | ast West                     | County:              |                                       |                     |                                                         |                                                |  |
|                                                                                             | flowing and shu                                                                                                                                 | ıt-in pressures, w    | hether shut-in pre           | ssure reached st     | atic level, hydrosta                  | tic pressures, bot  |                                                         | val tested, time tool erature, fluid recovery, |  |
| Final Radioactivity files must be subm                                                      |                                                                                                                                                 |                       |                              |                      |                                       | iled to kcc-well-lo | gs@kcc.ks.gov                                           | . Digital electronic log                       |  |
| Drill Stem Tests Ta                                                                         |                                                                                                                                                 |                       | Yes No                       |                      | _                                     | on (Top), Depth ar  |                                                         | Sample                                         |  |
| Samples Sent to G                                                                           | Geological Surv                                                                                                                                 | ey                    | Yes No                       | Na                   | me                                    |                     | Тор                                                     | Datum                                          |  |
| Cores Taken<br>Electric Log Run<br>Geologist Report /<br>List All E. Logs Ru                | _                                                                                                                                               |                       | Yes No Yes No Yes No         |                      |                                       |                     |                                                         |                                                |  |
|                                                                                             |                                                                                                                                                 | R                     |                              |                      | New Used                              | on, etc.            |                                                         |                                                |  |
| Purpose of Strir                                                                            |                                                                                                                                                 | Hole                  | Size Casing<br>Set (In O.D.) | Weight<br>Lbs. / Ft. | Setting<br>Depth                      | Type of<br>Cement   | # Sacks<br>Used                                         | Type and Percent<br>Additives                  |  |
|                                                                                             |                                                                                                                                                 |                       |                              |                      |                                       |                     |                                                         |                                                |  |
|                                                                                             |                                                                                                                                                 |                       |                              |                      |                                       |                     |                                                         |                                                |  |
|                                                                                             |                                                                                                                                                 |                       | ADDITIONAL                   | CEMENTING / S        | QUEEZE RECORD                         | I                   |                                                         |                                                |  |
| Purpose:                                                                                    |                                                                                                                                                 | epth Ty               | pe of Cement                 | # Sacks Used         | Percent Additives                     |                     |                                                         |                                                |  |
| Protect Casi                                                                                |                                                                                                                                                 |                       |                              |                      |                                       |                     |                                                         |                                                |  |
| Plug Off Zon                                                                                |                                                                                                                                                 |                       |                              |                      |                                       |                     |                                                         |                                                |  |
| <ol> <li>Did you perform a</li> <li>Does the volume o</li> <li>Was the hydraulic</li> </ol> | of the total base f                                                                                                                             | luid of the hydraulic | fracturing treatment         | _                    | =                                     | No (If No, sk       | ip questions 2 an<br>ip question 3)<br>out Page Three ( | ,                                              |  |
| Date of first Producti<br>Injection:                                                        | ion/Injection or Re                                                                                                                             | esumed Production     | / Producing Meth             | nod:                 | Gas Lift 0                            | Other (Explain)     |                                                         |                                                |  |
| Estimated Production Per 24 Hours                                                           | on                                                                                                                                              | Oil Bbls.             |                              |                      |                                       |                     | Gas-Oil Ratio                                           | Gravity                                        |  |
| DISPOS                                                                                      | SITION OF GAS:                                                                                                                                  |                       | N                            | METHOD OF COMP       | LETION:                               |                     |                                                         | N INTERVAL:<br>Bottom                          |  |
|                                                                                             | _                                                                                                                                               | on Lease              | Open Hole                    |                      |                                       | mmingled mit ACO-4) | Тор                                                     | Bottom                                         |  |
| ,                                                                                           | , Submit ACO-18.)                                                                                                                               |                       |                              |                      | · · · · · · · · · · · · · · · · · · · |                     |                                                         |                                                |  |
| Shots Per<br>Foot                                                                           | Shots Per Perforation Perforation Foot Top Bottom Type Set At Acid, Fracture, Shot, Cementing Squeeze Record (Amount and Kind of Material Used) |                       |                              |                      |                                       |                     | Record                                                  |                                                |  |
|                                                                                             |                                                                                                                                                 |                       |                              |                      |                                       |                     |                                                         |                                                |  |
|                                                                                             |                                                                                                                                                 |                       |                              |                      |                                       |                     |                                                         |                                                |  |
|                                                                                             |                                                                                                                                                 |                       |                              |                      |                                       |                     |                                                         |                                                |  |
|                                                                                             |                                                                                                                                                 |                       |                              |                      |                                       |                     |                                                         |                                                |  |
| TUBING RECORD:                                                                              | Size:                                                                                                                                           | Set /                 | At:                          | Packer At:           |                                       |                     |                                                         |                                                |  |
| . 5213 (1200) 10.                                                                           | JIEG.                                                                                                                                           |                       |                              | . 30.0.71            |                                       |                     |                                                         |                                                |  |