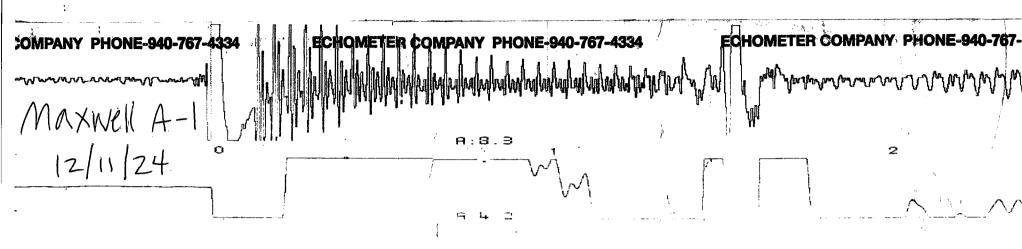

## 03/03/2025

Tracy Miller Cherokee Wells LLC P.O. BOX 296 FREDONIA, KS 66736-0296

Re: Temporary Abandonment API 15-205-27069-00-00 MAXWELL A-1 SW/4 Sec.29-29S-14E Wilson County, Kansas