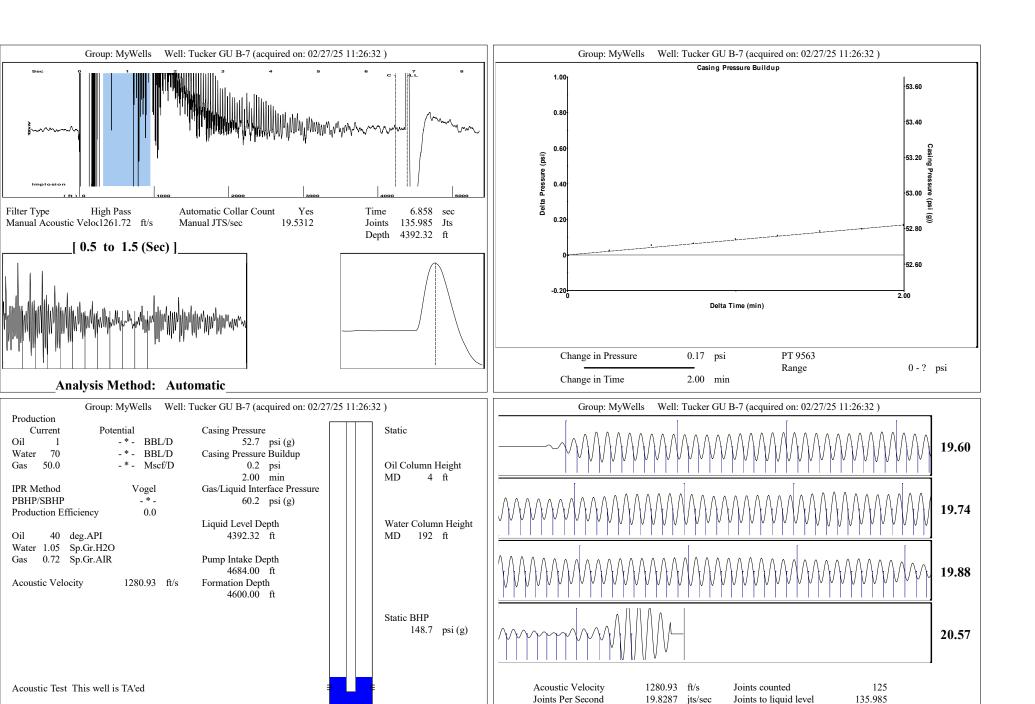

KCC District Office #3 - 137 E. 21st St., Chanute, KS 66720

KCC District Office #4 - 2301 E. 13th Street, Hays, KS 67601-2651

Depth to liquid level

Automatic Collar Count

4392.32 ft

Yes

Filter Width

Time to 1st Collar