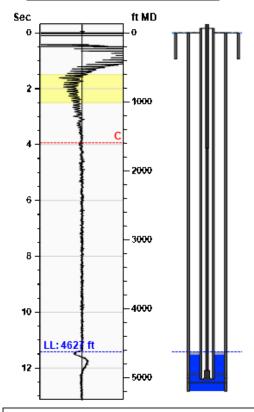

# **Manually Entered Production**

Liquid Level 5021 ft Percent Liquid 100.00%

# **Static Bottomhole Pressure** 187.9 psi (g) @ 5043 ft TVD

4627 ft MD Static Liquid Level 39 ft MD Oil Column Height 376 ft MD Water Column Height