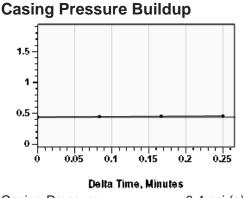

#### **Static Shot** 02/25/2025 10:14:49AM

Casing Pressure 0.4 psi (g) Buildup 0.0 psi (g) Buildup Time 15 sec Gas Gravity 1.1618 Air = 1

# **Casing Pressure**

Pressure 0.4 psi (g)