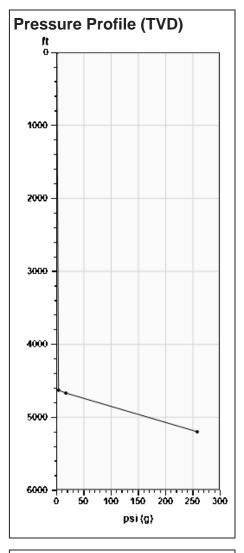

# **Static Bottomhole Pressure** 187.9 psi (g) @ 5043 ft TVD

4627 ft MD Static Liquid Level 39 ft MD Oil Column Height 376 ft MD Water Column Height