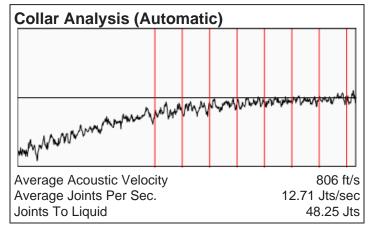

|                                              | <u></u>               | KCC District Office #2 - 3450 N Rock Road I |             |                                              |                    |                     |                        |  |

KCC District Office #3 - 137 E. 21st St., Chanute, KS 66720

KCC District Office #4 - 2301 E. 13th Street, Hays, KS 67601-2651



## Mangels 1-A (SERU 16-1) 02/26/2025 04:19:00PM



Liquid Level

1538 ft MD

Fluid Above Pump
Equivalent Gas Free Above Pump

3718 ft TVD 985 ft TVD







# **Comments and Recommendations**

Acoustic Test

Echometer Company 5001 Ditto Lane Wichita Falls, TX 76302 (940) 767-4334 info@echometer.com Conservation Division District Office No. 1 210 E. Frontview, Suite A Dodge City, KS 67801



Phone: 620-682-7933 http://kcc.ks.gov/

Laura Kelly, Governor

Andrew J. French, Chairperson Dwight D. Keen, Commissioner Annie Kuether, Commissioner

#### 03/13/2025

STEPHANIE DECKER Samuel Gary Jr. & Associates, Inc. 1515 WYNKOOP, STE 700 DENVER, CO 80202-2062

Re: Temporary Abandonment API 15-129-20748-00-00 STIRRUP UNIT (MANGELS 1-A) 16-1 SW/4 Sec.33-32S-40W Morton County, Kansas

### Dear STEPHANIE DECKER:

- "Your temporary abandonment (TA) application for the well listed above has been approved. In accordance with K.A.R. 82-3-111 the TA status o