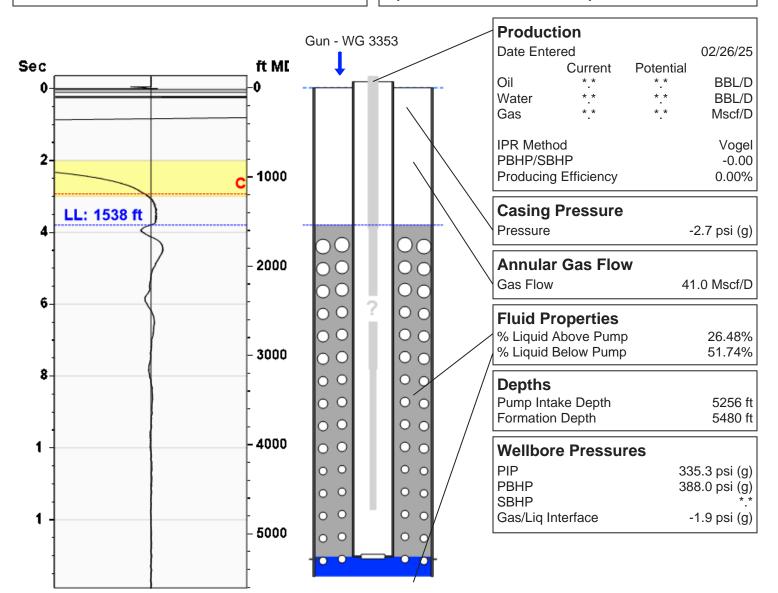

|                                              | <u></u>               | KCC District Office #2 - 3450 N Rock Road I |             |                                              |                    |                     |                        |  |

KCC District Office #3 - 137 E. 21st St., Chanute, KS 66720

KCC District Office #4 - 2301 E. 13th Street, Hays, KS 67601-2651



## Mangels 1-A (SERU 16-1) 02/26/2025 04:19:00PM



Liquid Level

1538 ft MD

Fluid Above Pump
Equivalent Gas Free Above Pump

3718 ft TVD 985 ft TVD







# **Comments and Recommendations**

Acoustic Test

Echometer Company 5001 Ditto Lane Wichita Falls, TX 76302 (940) 767-4334 info@echometer.com Conservation Division District Office No. 1 210 E. Frontview, Suite A Dodge City, KS 67801



Phone: 620-682-7933 http://kcc.ks.gov/

Laura Kelly, Governor

Andrew J. French, Chairperson Dwight D. Keen, Commissioner Annie Kuether, Commissioner

#### 03/13/2025

STEPHANIE DECKER Samuel Gary Jr. & Associates, Inc. 1515 WYNKOOP, STE 700 DENVER, CO 80202-2062

Re: Temporary Abandonment API 15-129-20748-00-00 STIRRUP UNIT (MANGELS 1-A) 16-1 SW/4 Sec.33-32S-40W Morton County, Kansas

### Dear STEPHANIE DECKER:

- "Your temporary abandonment (TA) application for the well listed above has been approved. In accordance with K.A.R. 82-3-111 the TA status