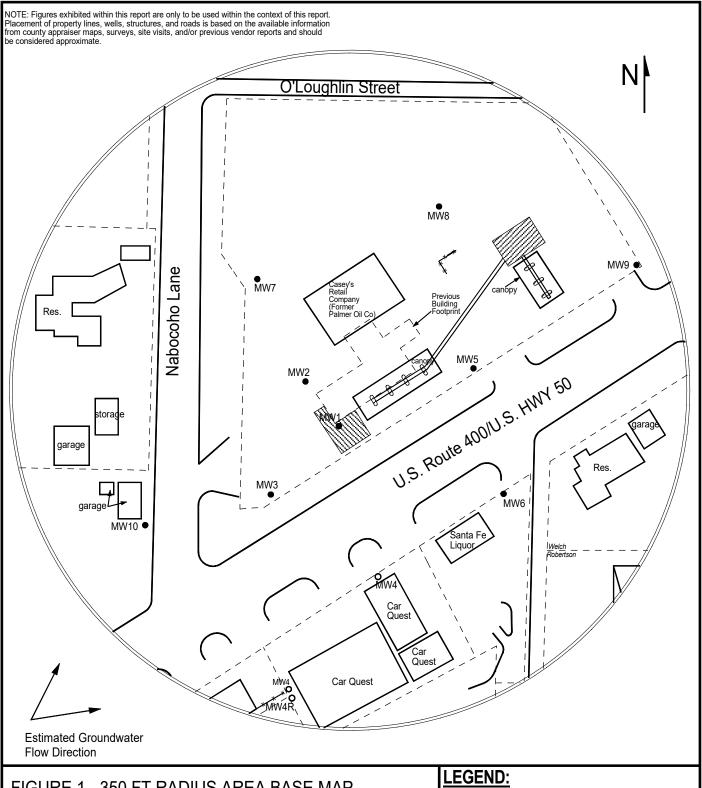

## FIGURE 1 - 350 FT RADIUS AREA BASE MAP

1311 E 25th St. Suite B Lawrence, KS 66046

785-841-8707 office 785-865-4282 fax

## **PROJECT:**

Palmer Oil Co. 110 E. Santa Fe Trail Blvd Lakin, KS KDHE ID: U1-047-15142

Date: 1/31/25

100 ft

Approximate Location of Active UST Approximate Location of Active Services Basin, Product Lines & Pump Islands

Area of Contamination

Building with Basement

- - Approximate Location of Property Line

Existing Monitoring Well

O Plugged Monitoring Well