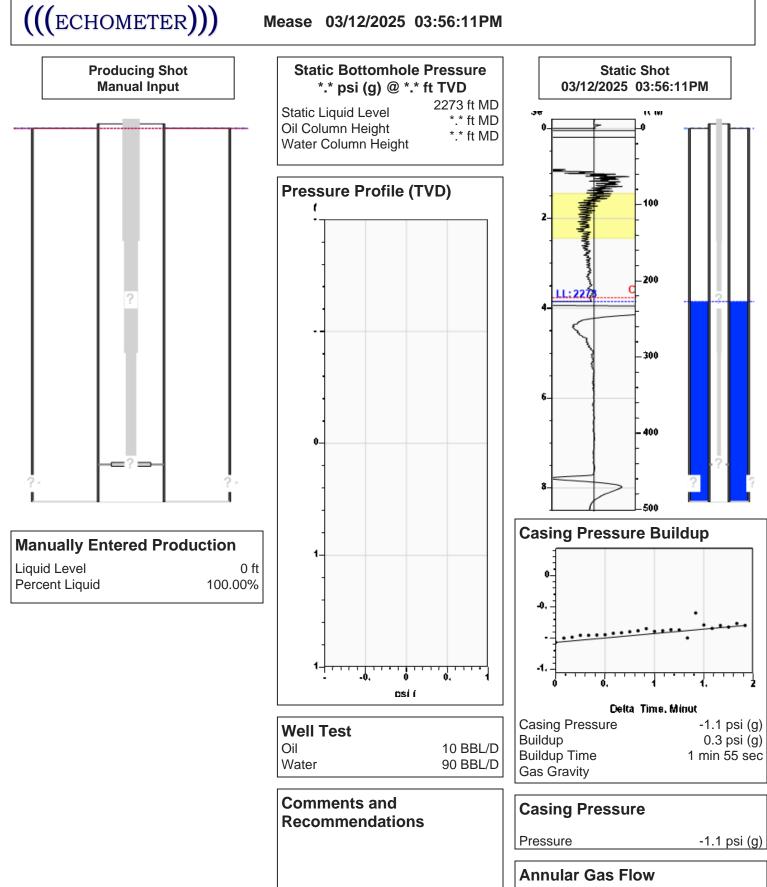

| KCC District Office #3 - 137 E. 21st St., Chanute, KS 66720                            | Phone 620.902.6450 |
|                                                                                                                                                                                                                                                                                                                                                                                                                                                                                                                   | KCC District Office #4 - 2301 E. 13th Street, Hays, KS 67601-2651                      | Phone 785.261.6250 |



Gas Flow

\*.\* Mscf/D

Conservation Division District Office No. 1 210 E. Frontview, Suite A Dodge City, KS 67801



Phone: 620-682-7933 http://kcc.ks.gov/

Andrew J. French, Chairperson Dwight D. Keen, Commissioner Annie Kuether, Commissioner Laura Kelly, Governor

## 03/20/2025

Douglas H McGinness II McGinness Energy Company, Inc. 9330 E Central Ave Suite 300 WICHITA, KS 67206-6628

Re: Temporary Abandonment API 15-007-21677-00-01 MEASE 2 NE/4 Sec.18-32S-13W Barber County, Kansas

Dear Douglas H McGinness II:

"Your temporary abandonment (TA) application for the well listed above has been approved. In accordance with K.A.R. 82-3-111 the TA status of this well will expire 03/20/2026.

\* If you return this well to service or plug it, please notify the District Office.

\* If you sell