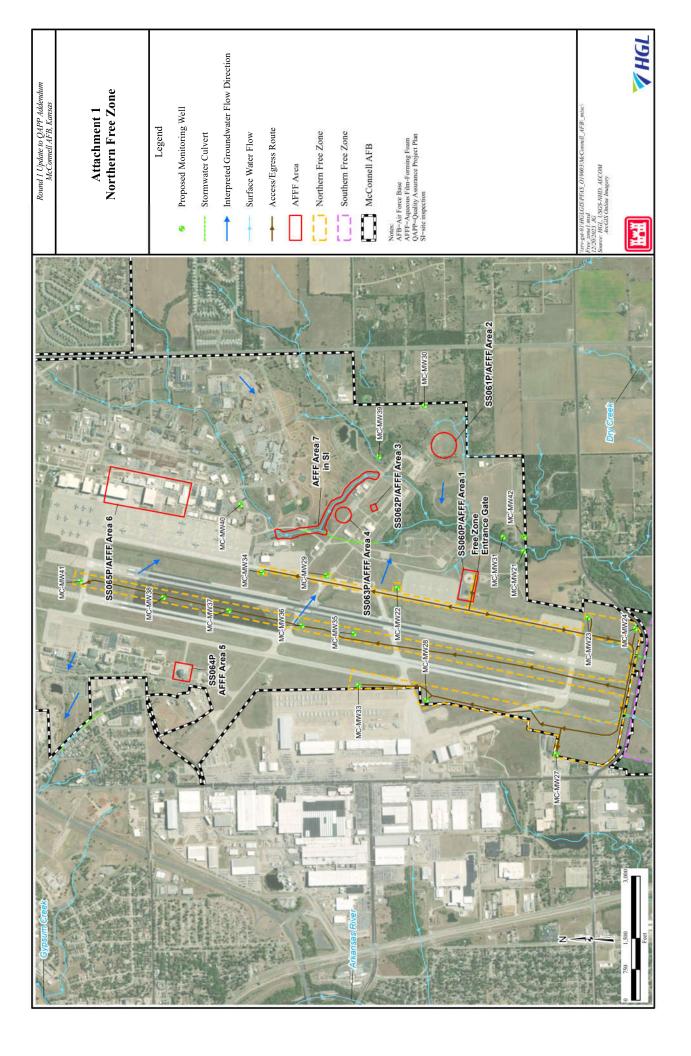

|                            |  |
| Well Owner USAF-AFCEC/CZOM-McConnell AFB |                            |  |
| Contractor Environmental Works, Inc.     |                            |  |

# Lithology

| From | То  | Lithology Intervals                             |
|------|-----|-------------------------------------------------|
| 0    | 1   | clay-fat,sandy,light,gray,dry                   |
| 1    | 4.5 | clay-fat,sandy,light,gray,moist                 |
| 4.5  | 9   | clay-fat,sandy,light,red,moist                  |
| 9    | 12  | clay-fat,gravelly,light,red,moist               |
| 12   | 14  | clay-<br>fat,gravelly,light,brown,moist         |
| 14   | 19  | clay-<br>fat,sandy,light,brown,moist            |
| 19   | 30  | clay-<br>fat,gravelly,yellowish,brown,m<br>oist |