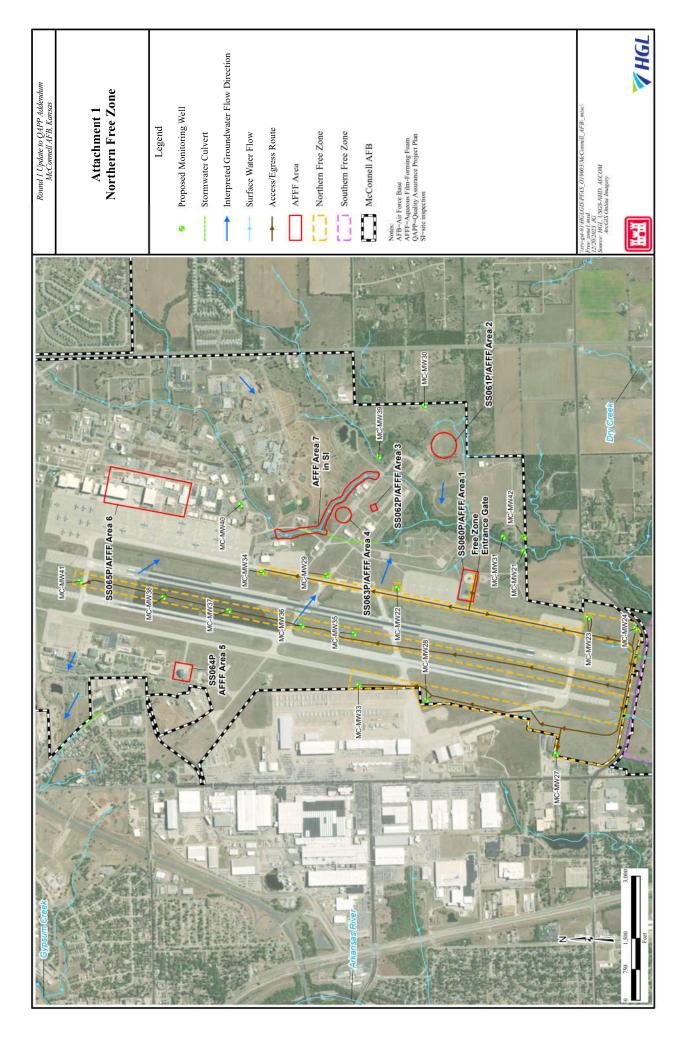

ll Record    |  |
|------------|-------------------------------|--|
| Doc ID     | 1813514                       |  |
| Well Owner | USAF-AFCEC/CZOM-McConnell AFB |  |
| Contractor | Environmental Works, Inc.     |  |

# Lithology

| From | То | Lithology Intervals                            |
|------|----|------------------------------------------------|
| 0    | 3  | silt,sandy,dark,yellowish,brow n,moist         |
| 3    | 5  | silt,sandy,dark,yellowish,brow n,moist         |
| 5    | 8  | clay-<br>fat,sandy,light,reddish,brown,<br>dry |
| 8    | 12 | clay-<br>lean,sandy,dark,reddish,brow<br>n,dry |
| 12   | 17 | clay-fat,sandy,brown,moist                     |
| 17   | 26 | clay-<br>fat,sandy,reddish,brown,moist         |
| 26   | 35 | clay-<br>fat,sandy,dark,reddish,gray,m<br>oist |