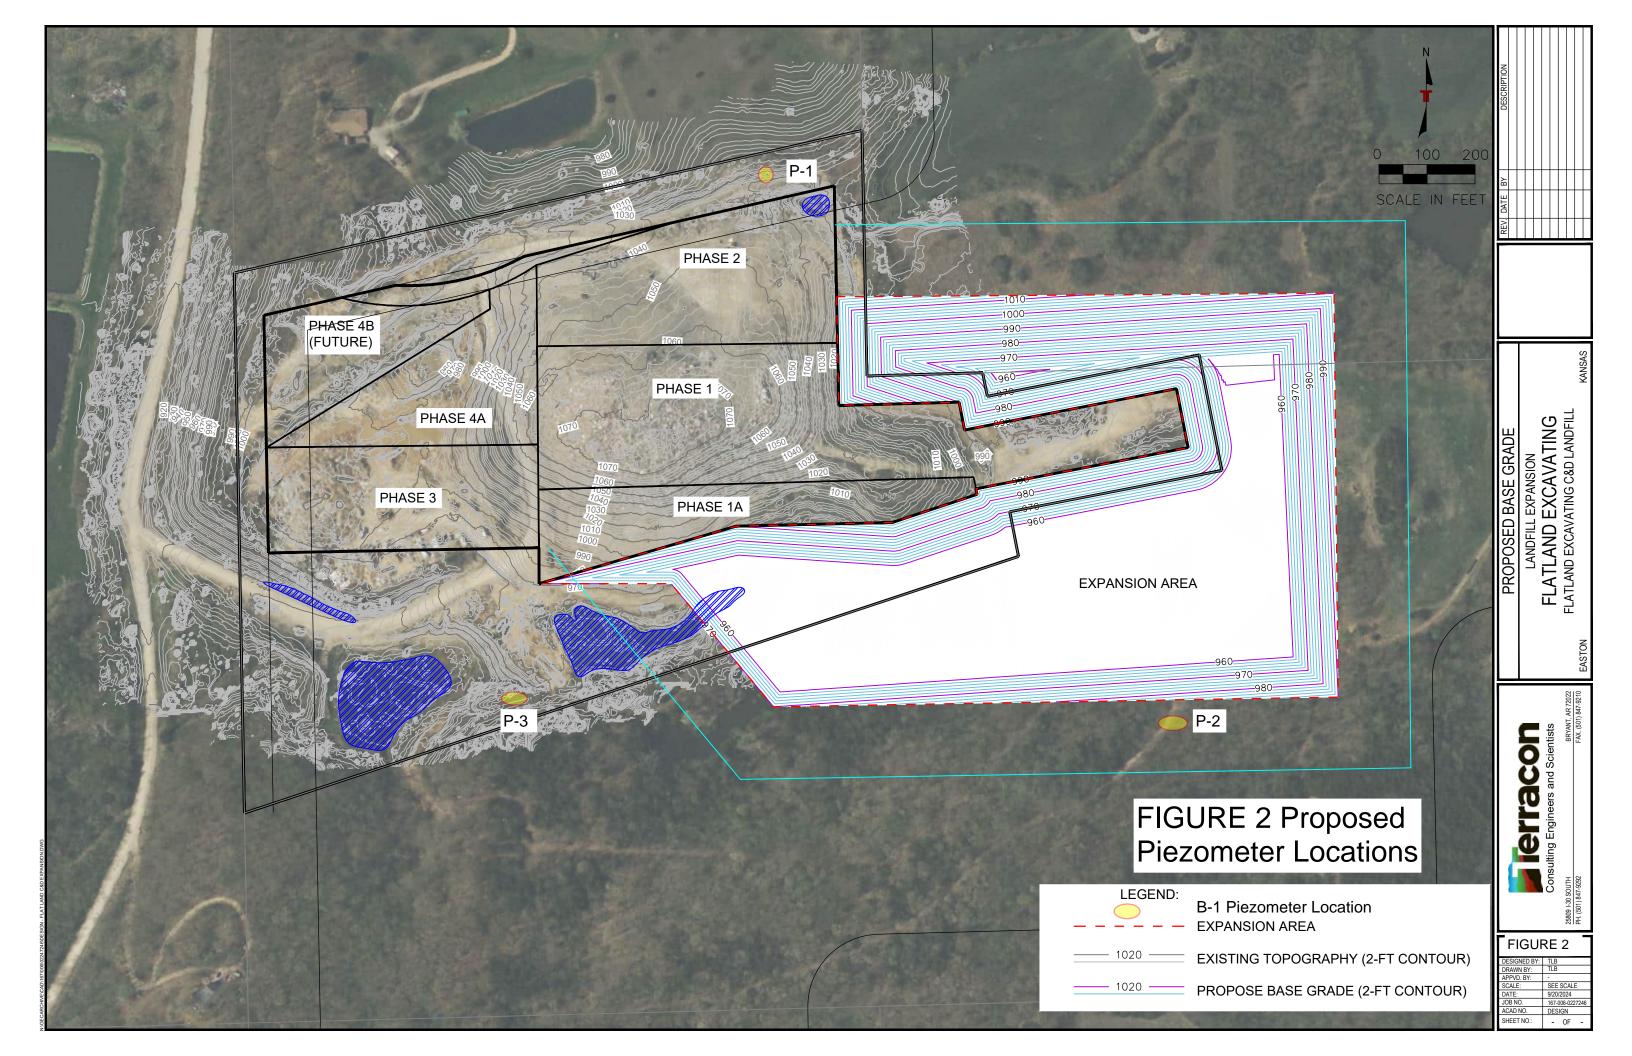

| to the stated w | ater well co                               | ntractor's | license and wa  | s completed | l on I                                  | certify that t | this    |  |  |
| record is true to the                           | e best of my knowle | edge and belief | f. This water                              | well reco  | ord was complet | ted on      | under the                               | business nar   | me of   |  |  |
|                                                 |                     |                 |                                            | Kansa      | s Water Well C  | ontractor's | License No.                             | under the      | ۵       |  |  |

Send one copy to WATER WELL OWNER and retain one for your records.

person at its submittal \_