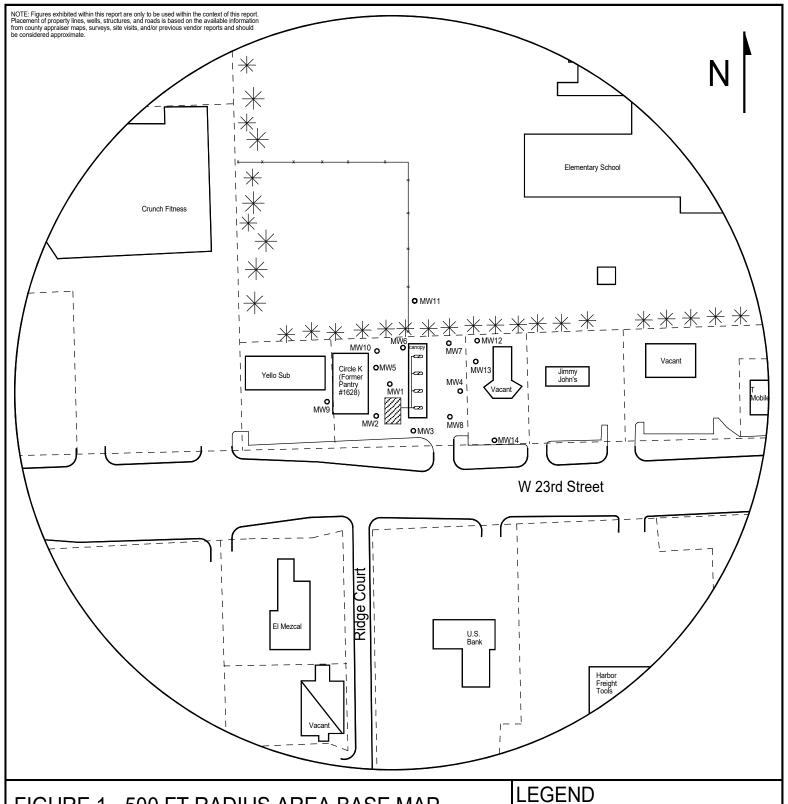

## FIGURE 1 - 500 FT RADIUS AREA BASE MAP

1311 E 25th St., Suite B Lawrence, KS 66046

785-841-8707 office 785-865-4282 fax

## PROJECT:

The Pantry #1628 1802 W. 23rd St Lawrence, KS

KDHE ID: U4-023-14543

Date: 3/20/25

100 ft

Approximate Location of Active UST Basin, Product Lines & Pump Islands

Building with Basement

Approximate Location of Property Line

O Plugged Monitoring Well