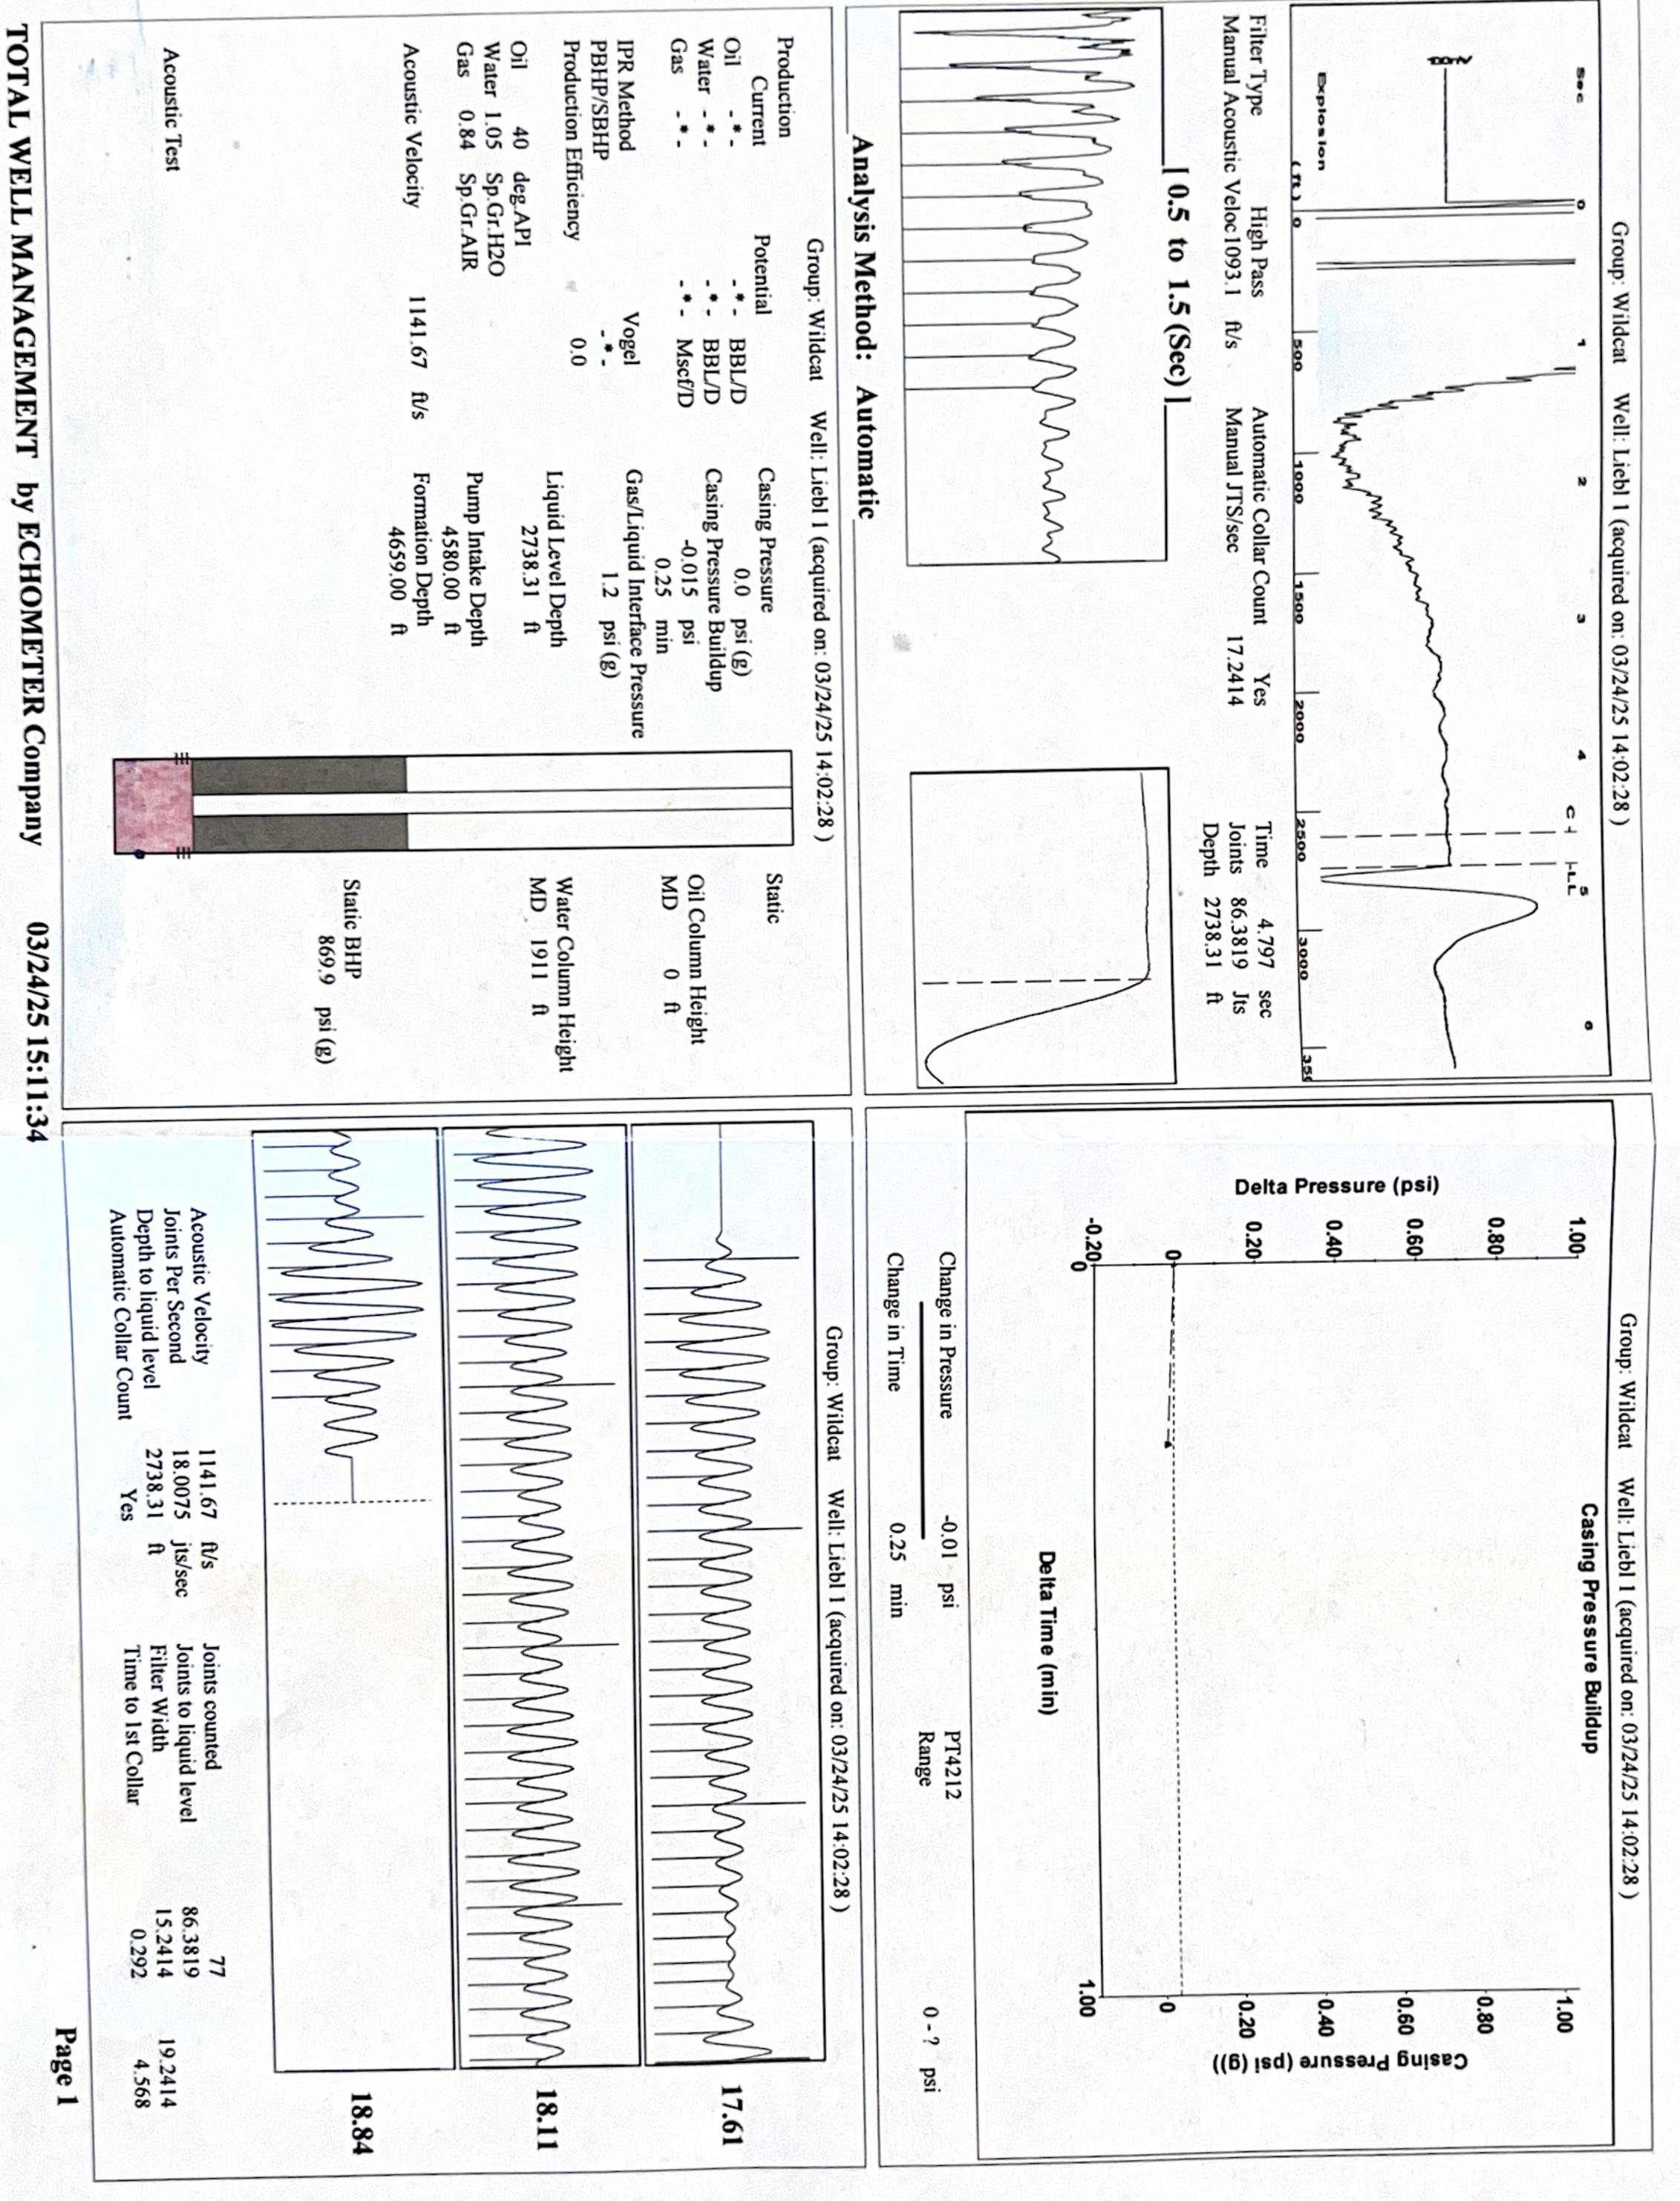

## 04/10/2025

Joan Adelhardt Wildcat Oil & Gas LLC PO BOX 67 SENECA, KS 66538-0067

Re: Temporary Abandonment API 15-007-23385-00-00 LIEBL 1 NW/4 Sec.27-34S-11W Barber County, Kansas

Dear Joan Adelhardt:

"Your temporary abandonment (TA) application for the well listed above has been approved. In accordance with K.A.R. 82-3-111 the TA status of this well will expire 04/10/2026.