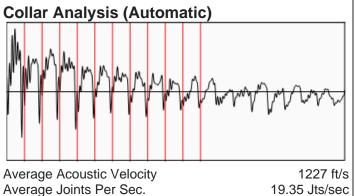

## **Liquid Level**

2049 ft MD

Fluid Above Pump 1299 ft TVD **Equivalent Gas Free Above Pump** 1299 ft TVD

19.35 Jts/sec 64.49 Jts

# No Pressure Acquired

Casing Pressure 0.0 psi (g) Buildup 0.0 psi (g) **Buildup Time** 0 sec Gas Gravity from Collar Analysis (Automatic) 0.7643 Air = 1