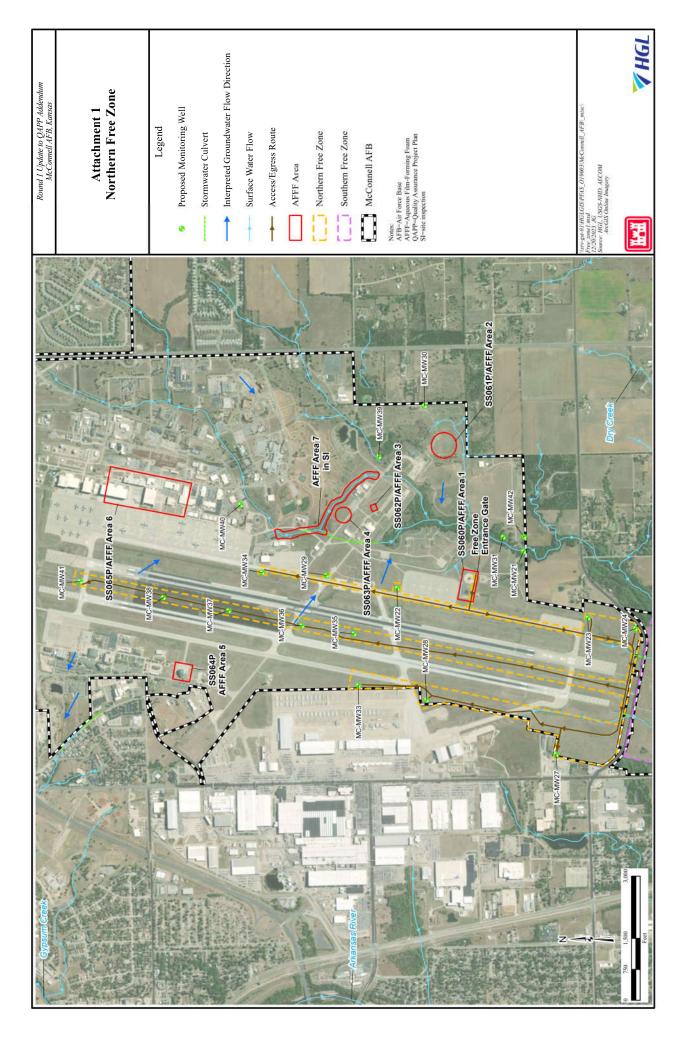

| USAF-AFCEC/CZOM-McConnell AFB |  |
| Contractor Environmental Works, Inc. |                               |  |

# Lithology

| From | То | Lithology Intervals                                |
|------|----|----------------------------------------------------|
| 0    | 2  | silt,sandy,very<br>dark,grayish,brown,dry          |
| 2    | 6  | clay-<br>lean,sandy,dark,grayish,brow<br>n,dry     |
| 6    | 7  | clay-<br>lean,sandy,other,dry,YELLOW               |
| 7    | 9  | sand & gravel,fine to<br>coarse,silty,other,YELLOW |
| 9    | 14 | clay-fat,sandy,brown,wet                           |
| 14   | 17 | clay-fat,sandy,brown,moist                         |
| 17   | 19 | clay-fat,sandy,light,red,moist                     |
| 19   | 20 | clay-fat,sandy,dark,gray,moist                     |