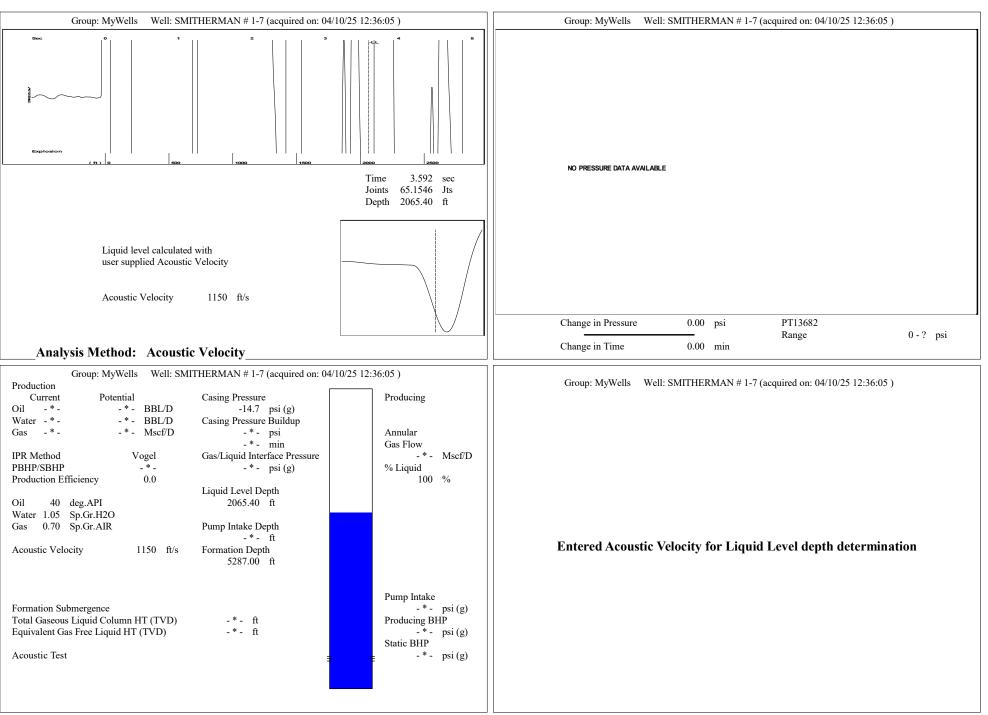

KOLAR Document ID: 1838904

KANSAS CORPORATION COMMISSION OIL & GAS CONSERVATION DIVISION

July 2017 Form must be Typed Form must be signed