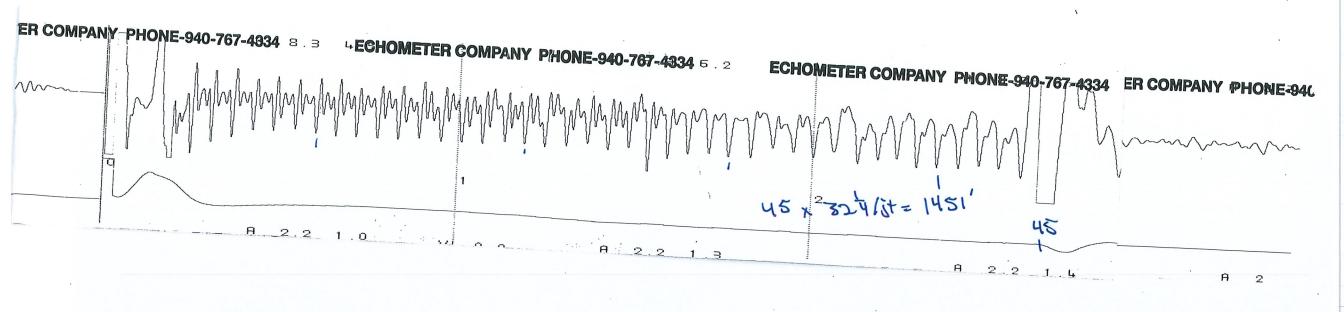

KCC District Office #4 - 2301 E. 13th Street, Hays, KS 67601-2651

| HOMETER COMPANY PHONE-940-767-4334         | ECHOMETER COMPANY PHONE-940-767-4334 | ECHOMETER COMPANY PHONE-940-767-4334       | ECHOMI                                |
|--------------------------------------------|--------------------------------------|--------------------------------------------|---------------------------------------|
| WELL P. P. A. U.P.R. T. J. CASING PRESSURE | JOINTS TO LIQUID                     | 04/09/2025 07:38:36<br>QUIET WELL GENERATE | ÜC .                                  |
| ΔΡ                                         | DISTANCE TO LIQUID                   | UPPER COLLARS A: 8.3 PULSE<br>P-P 0.141 mV | · · · · · · · · · · · · · · · · · · · |
| PRODUCTION RATE                            | SBHP<br>PROD RATE EFF, /             |                                            | . 1                                   |
|                                            | MAX PRODUCTION                       | LIQUID LEVEL A: 22 117                     | j j                                   |