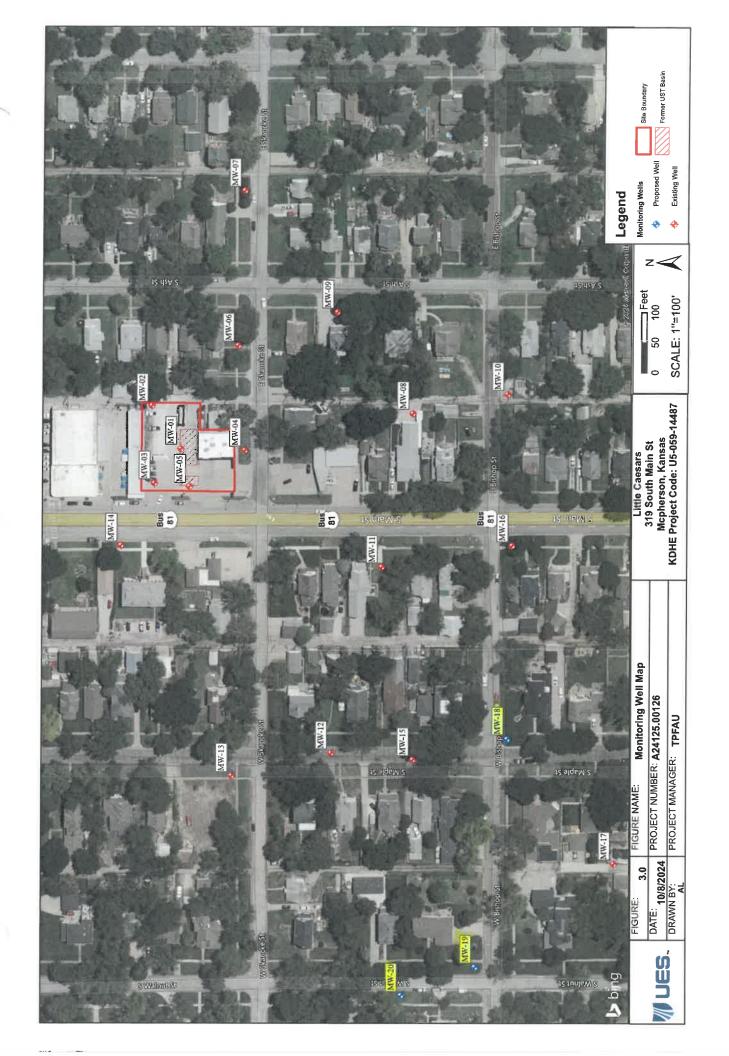

| 5.00 for each      | constructe         | d well |
| From ft. to                                                                |                                    | 111    |                             |                      | KANSAS D                                       | EPARTMENT O                          | F HEA         | LTH AND             | ENVIRONM        | IENT               |                    |        |
| 110111 II. IU                                                              |                                    |        |                             | Bureau               | of Water, Geology                              | Section, 1000 S                      | W Jac         | kson St., S         | uite 420, Top   | eka KS 66612       | 2-1367             |        |