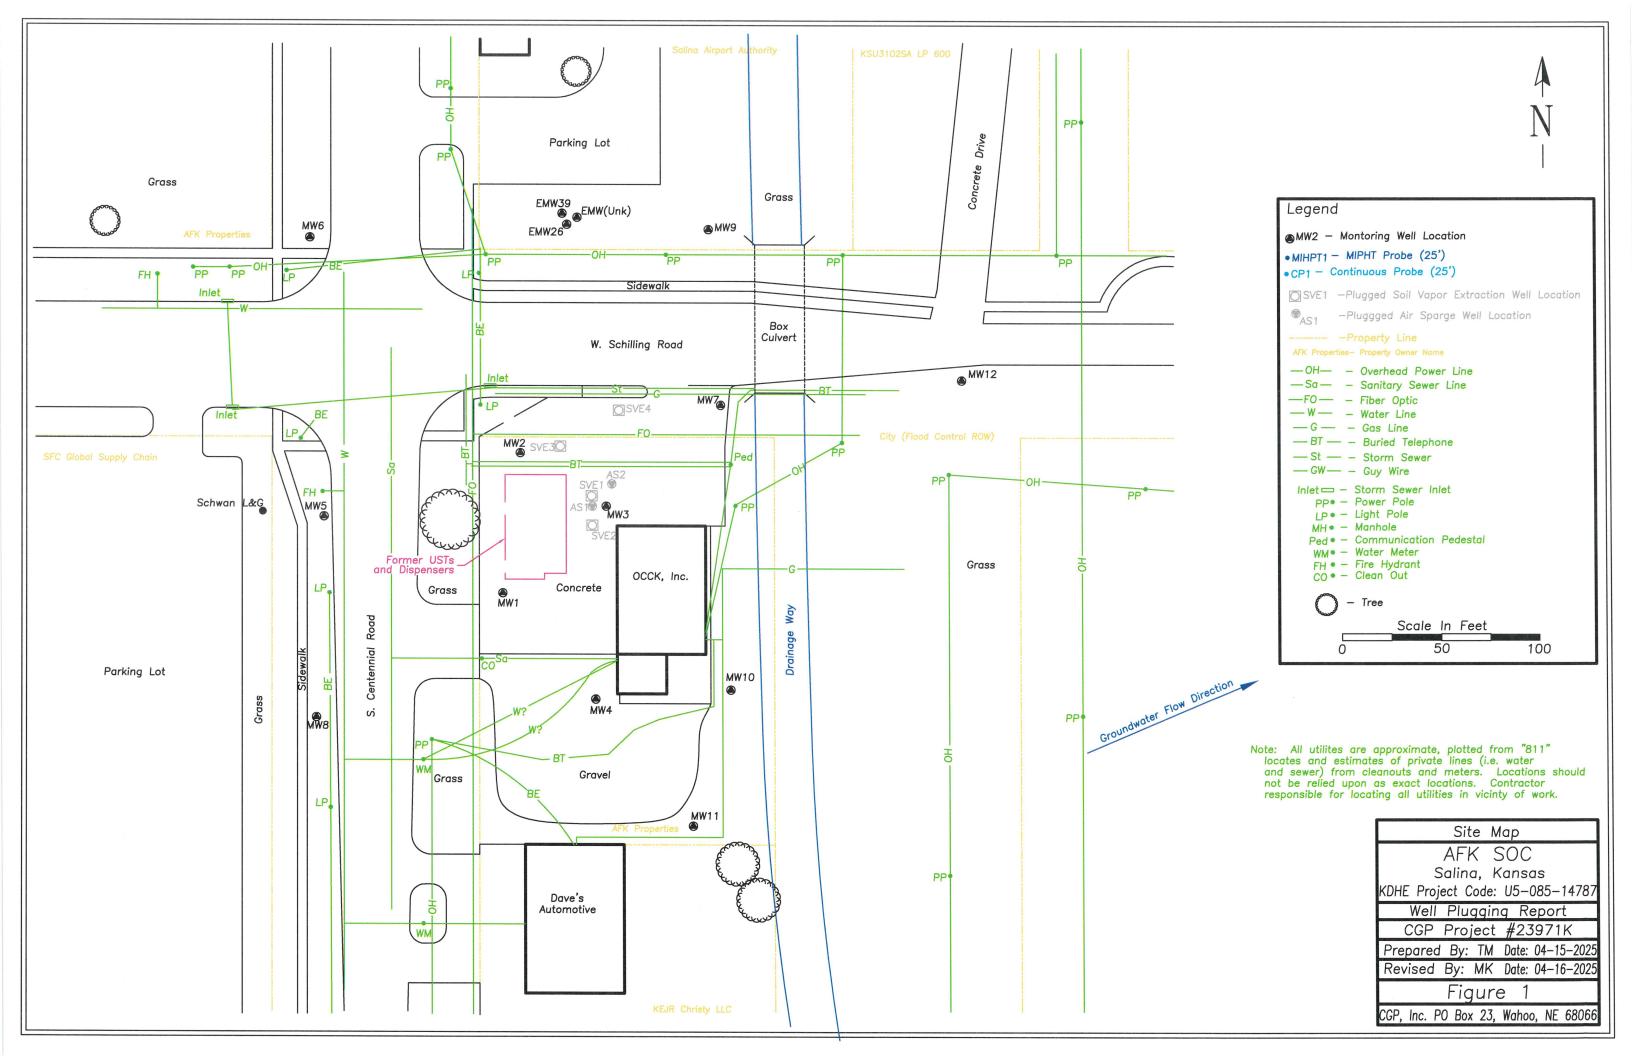

| ntractor | 's license and was | s completed | l on l                                                                                                                                 | certify that thi | .s      |  |
| record is true to the                            | best of my knowledge ar                                                               |                                                                             |                                            |          | =                  |             | under the                                                                                                                              |                  | of      |  |

Send one copy to WATER WELL OWNER and retain one for your records.

person at its submittal