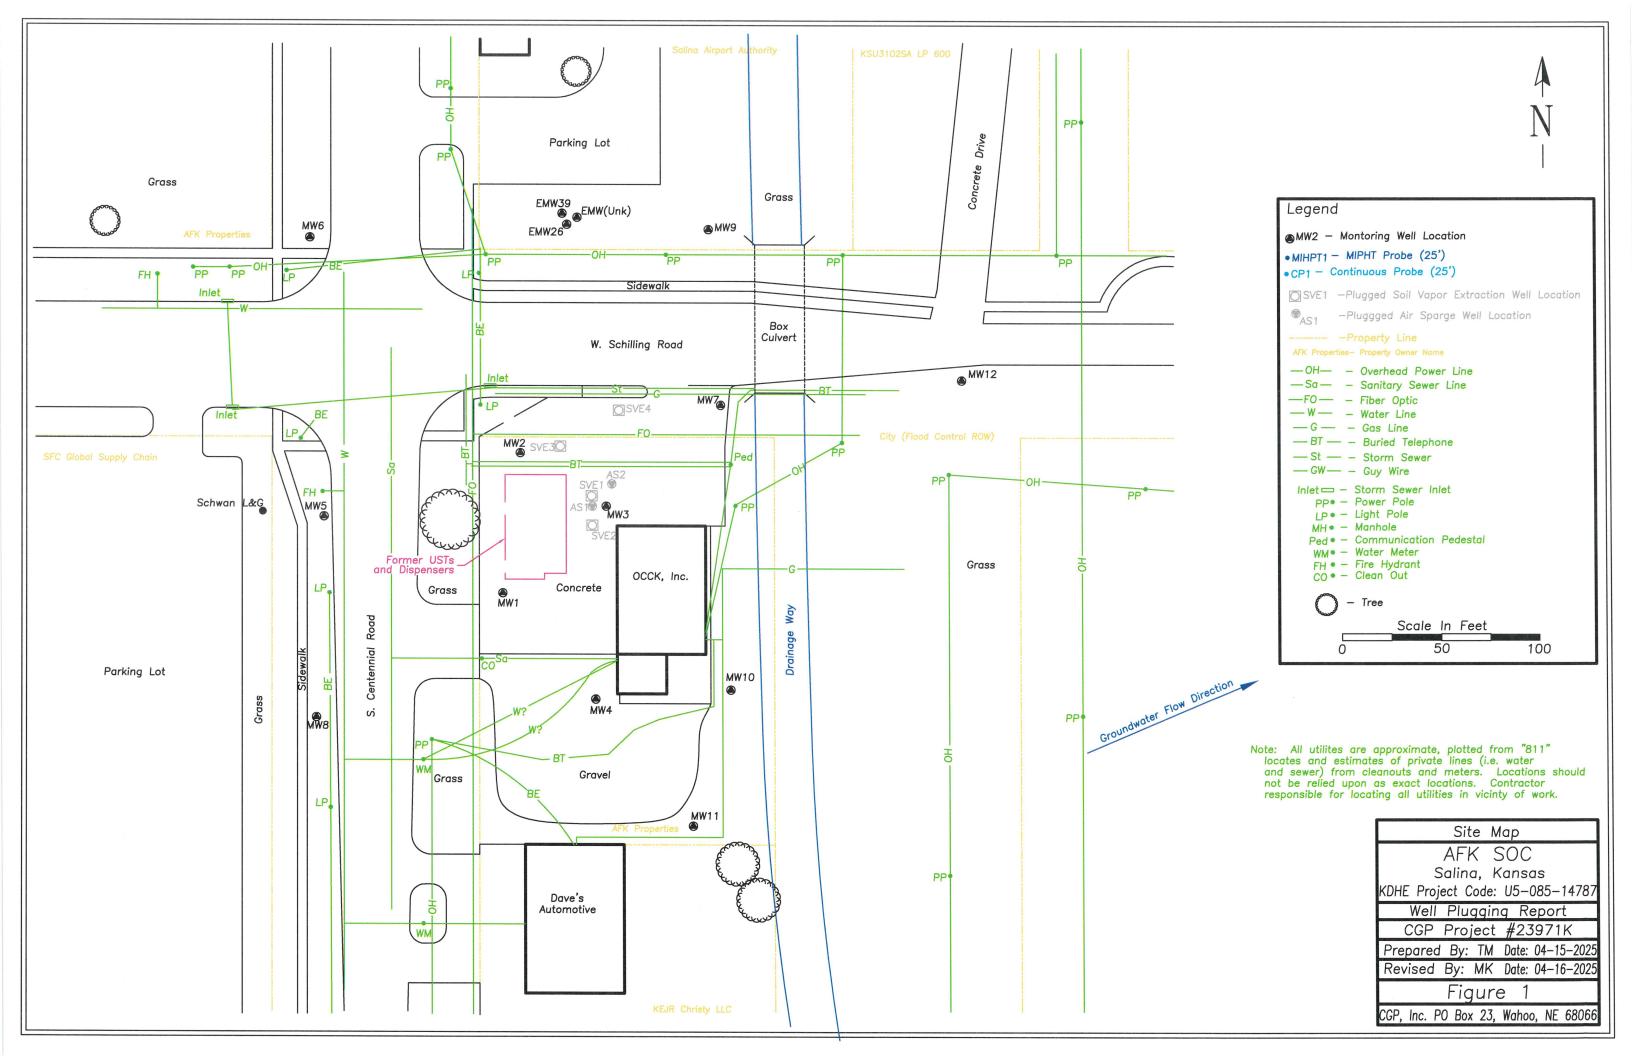

| under the l                                                                                     | business nai | ne of   |  |
|                               |                         |                 | , K                                        | ansas Water Well C   | Contractor's | License No                                                                                      | under th     | e       |  |
| authority of the de           | esignated person as     | defined in K.A  | .R. 28-30-2(j) and                         | d signed and certifi | ed by the el | ectronic signature of th                                                                        | e designated | i       |  |

Send one copy to WATER WELL OWNER and retain one for your records.

person at its submittal