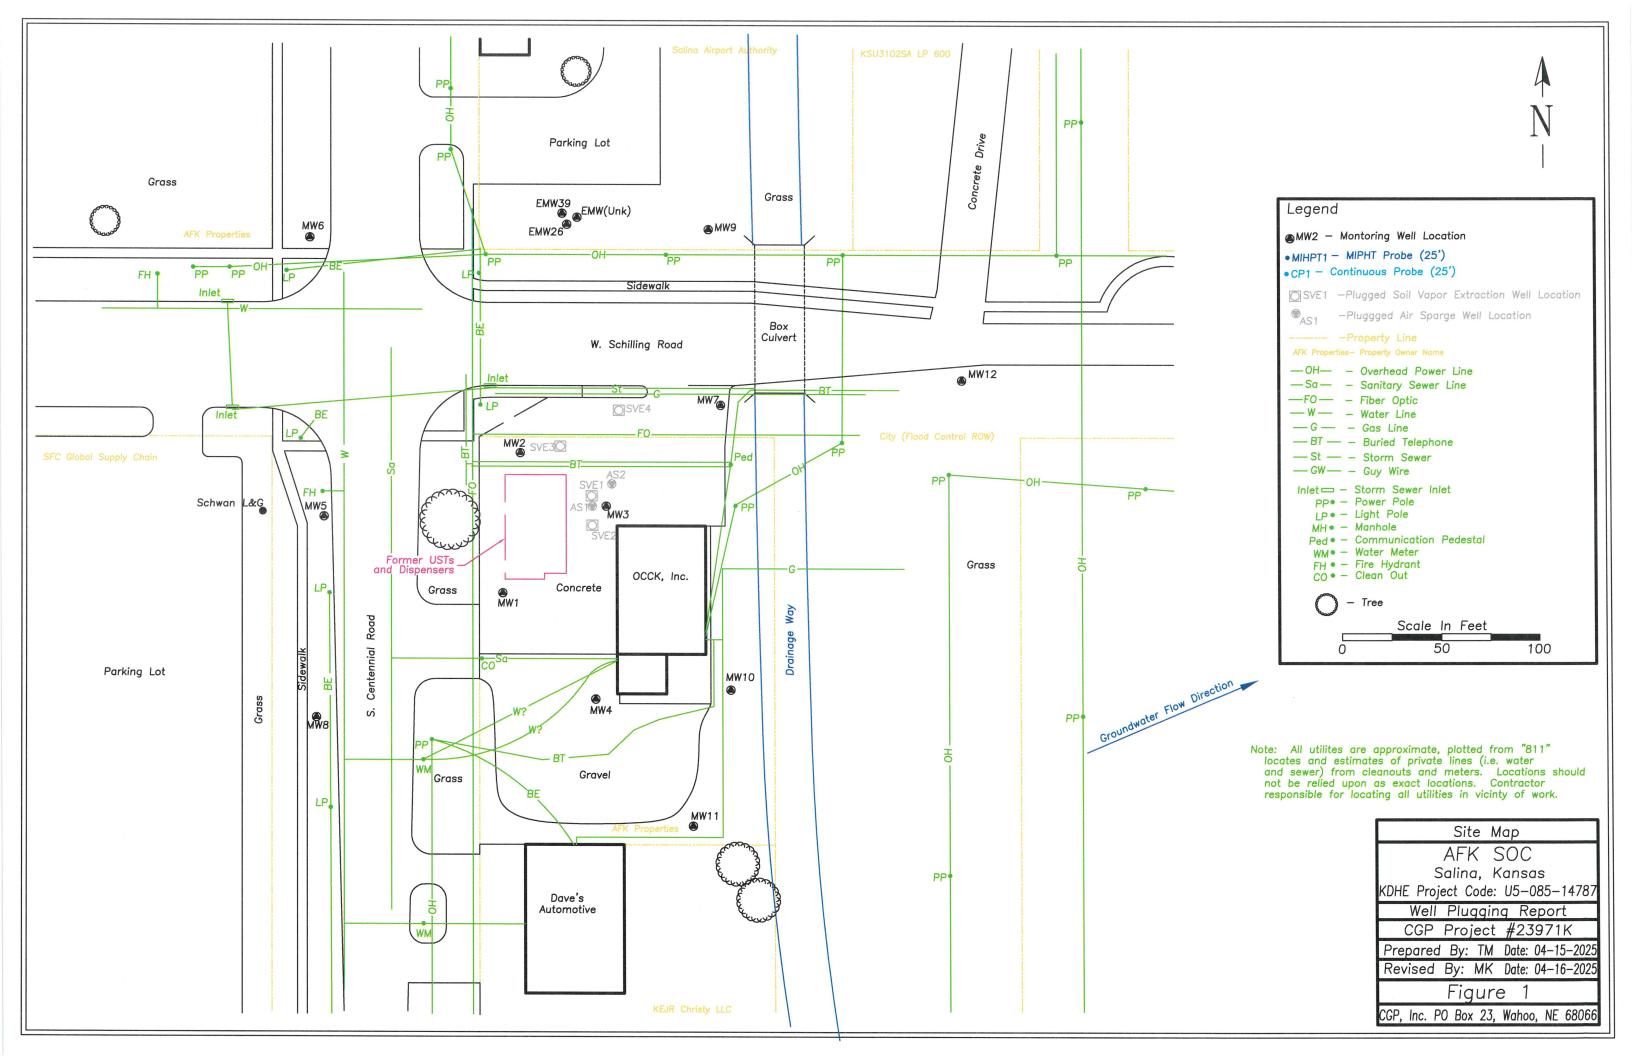

| ord was complet   | ted on                                 | under the                | business nai | me of  |
|                               |                                                           |                                            | , Kansa                                    | as Water Well C   | ontractor's                            | License No               | under th     | e      |
| authority of the des          | ignated person as defi                                    | ned in K.A.R. 28-30                        | )-2(j) and sig                             | gned and certifie | ed by the el                           | ectronic signature of th | e designated | i      |

Send one copy to WATER WELL OWNER and retain one for your records.

person at its submittal