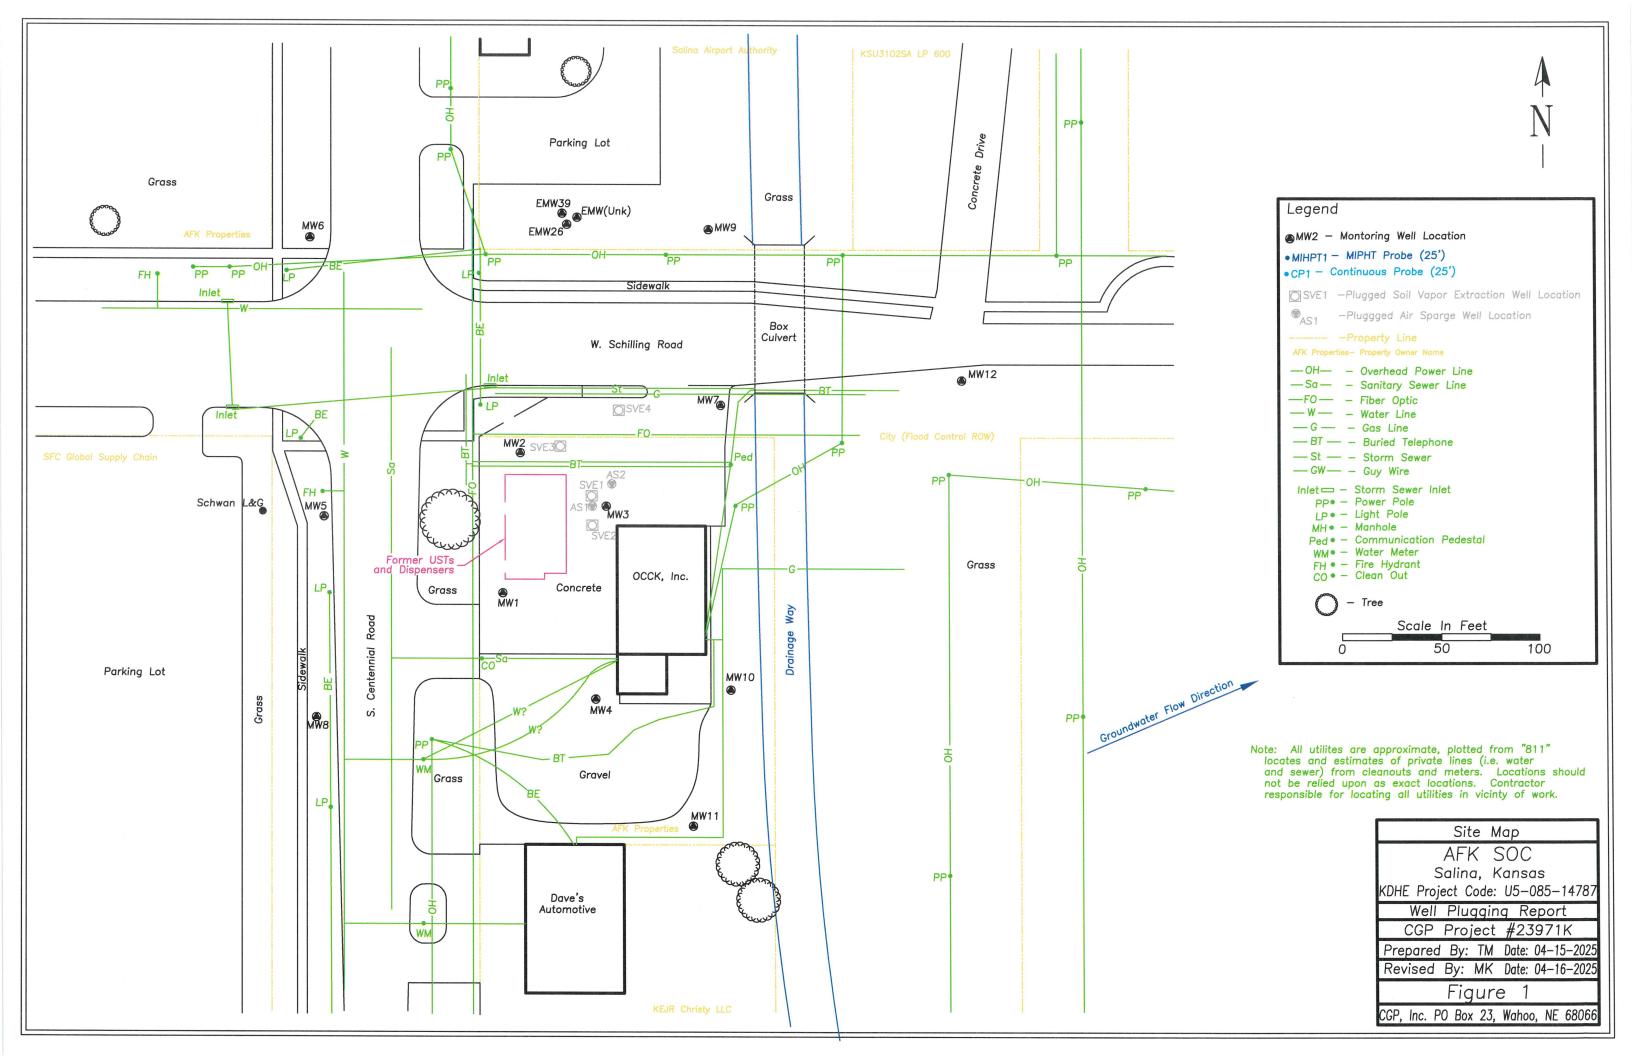

| business name of |    |
|                                           |                                | , Ka                                       | nsas Water Well Co  | ontractor's   | License No                                                                                                                             | under the        |    |
| authority of the de                       | signated person as defined i   | in K.A.R. 28-30-2(j) and                   | signed and certifie | ed by the ele | ectronic signature of th                                                                                                               | e designated     |    |

Send one copy to WATER WELL OWNER and retain one for your records.

person at its submittal