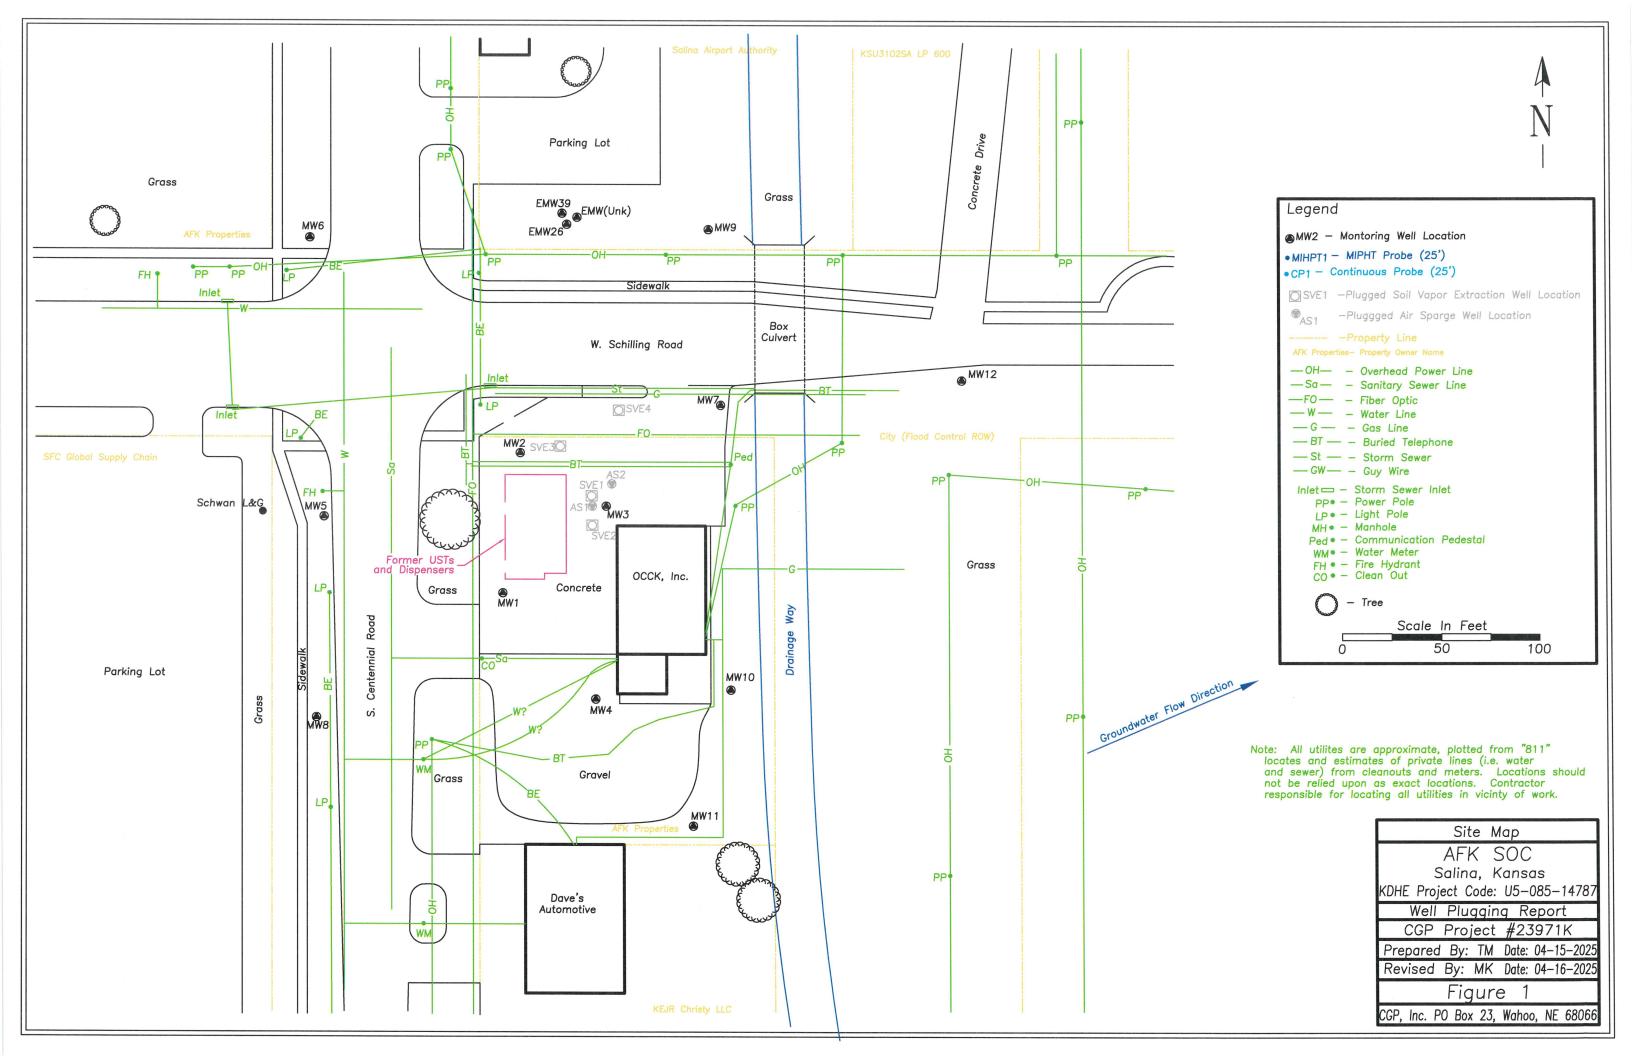

| _            |               | under the bu                            |                                  | : 01 |  |  |
| outhority of the designat                                    |                      |                       |                                                             |              |               | License No                              |                                  |      |  |  |
| authority of the designat                                    | ed person as defined | ı III N.M.N. 20-3U-2( | j) and signe                                                | and certifie | ed by the ele | ectronic signature of the               | aesignated                       |      |  |  |

Send one copy to WATER WELL OWNER and retain one for your records.