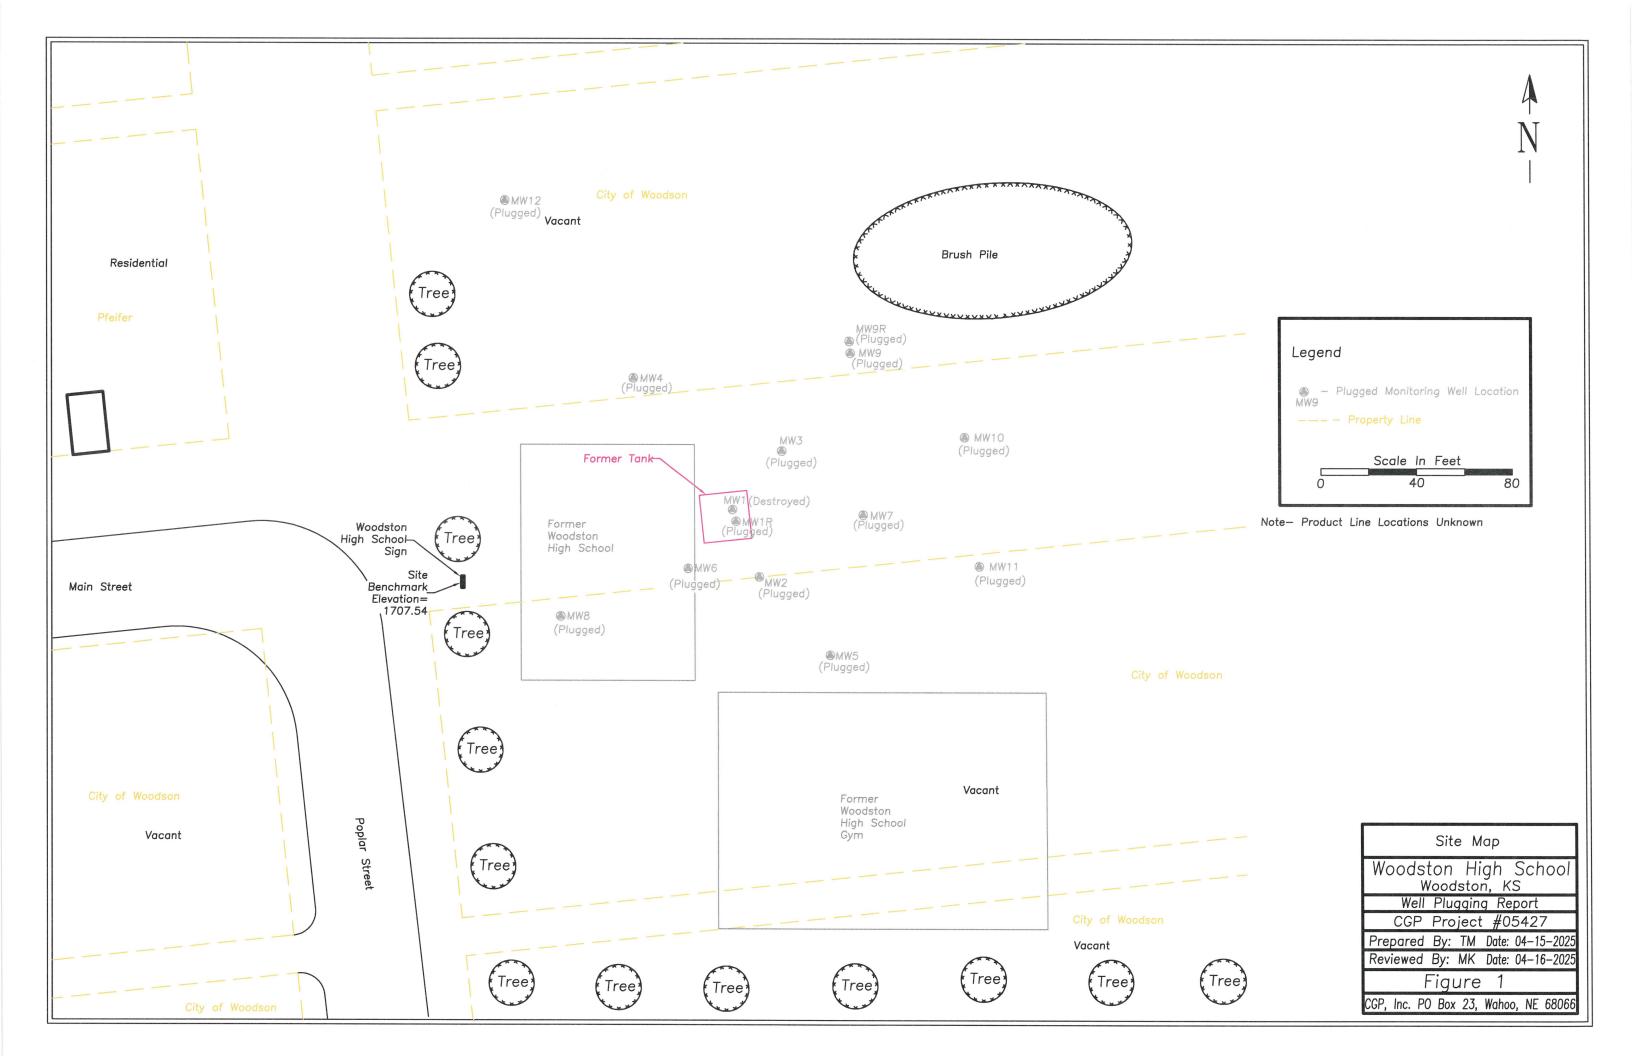

| d on                                                                                                                                   | I co                                 | ertify that | this  |     |  |
|                                                                           | L C                     | a and haliaf | This water well                                                                                                                   | record was complet    | ed on       |                                                                                                                                        | under the bi                         | usiness nar | ne of |     |  |

Send one copy to WATER WELL OWNER and retain one for your records.

person at its submittal