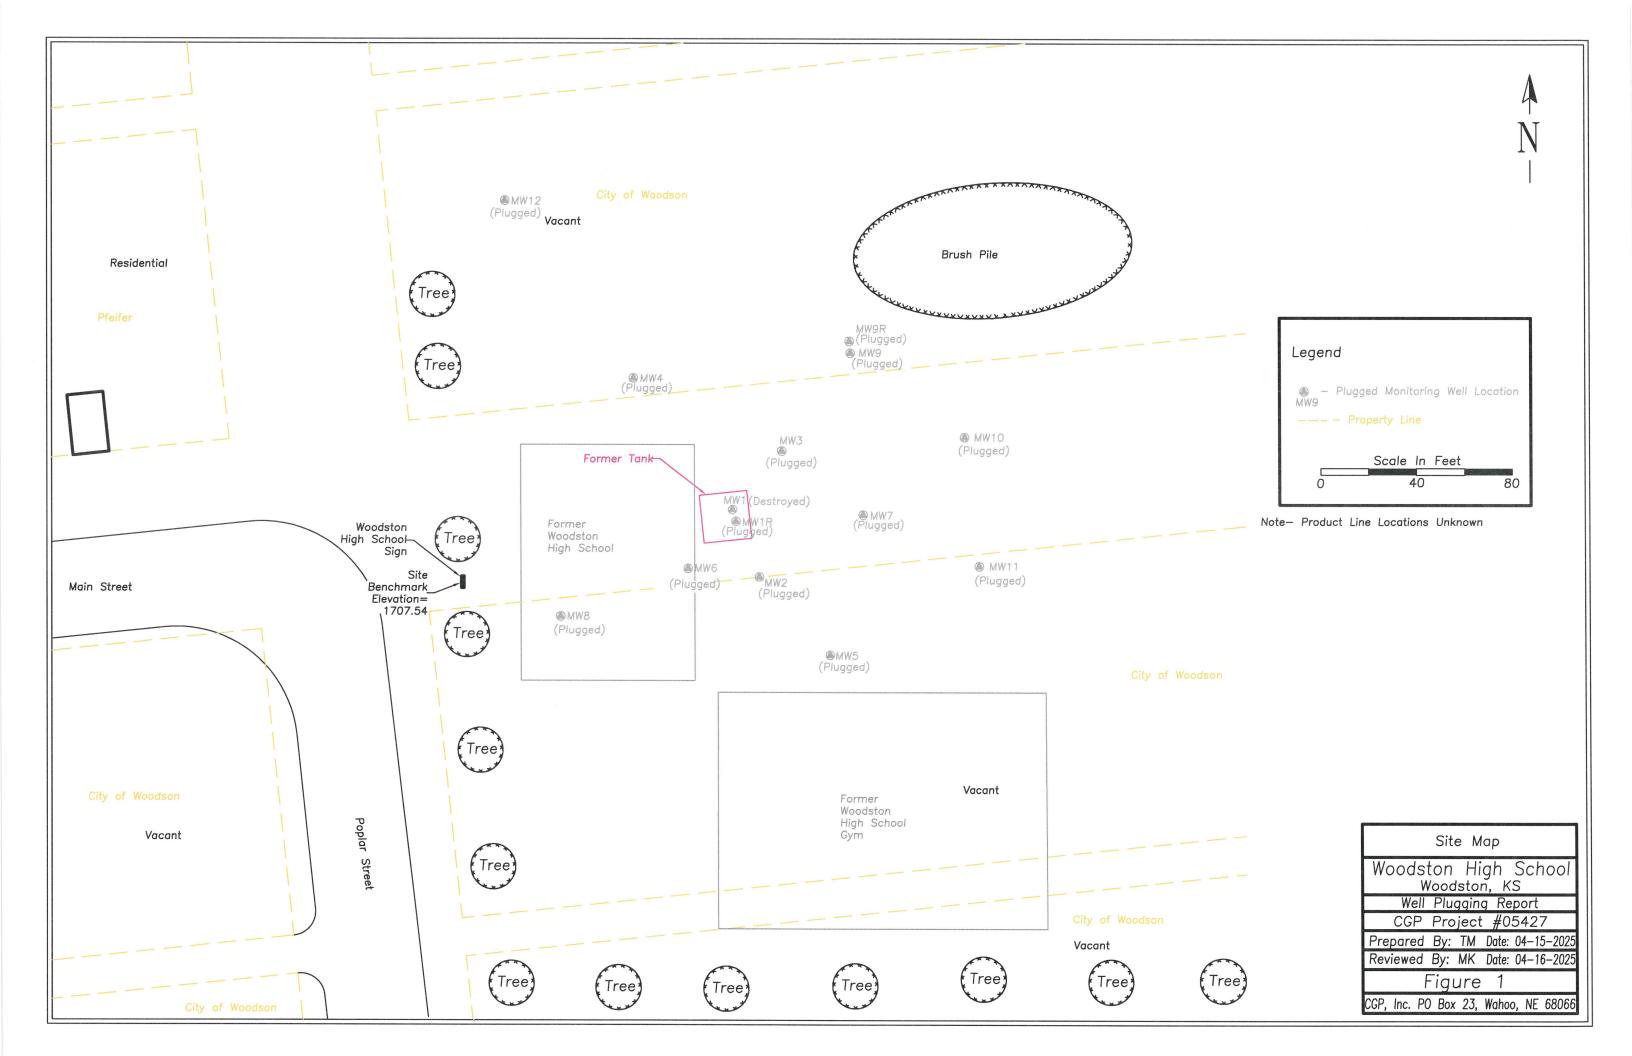

|     |  |
| This water well was p      | olugged pursuant to the                                                             | stated water w                          | ell contrac                      | tor's license and was | completed                              | l on I ce                                              | ertify that this |     |  |
| record is true to the      | best of my knowledge ar                                                             | d belief. This                          | water well                       | record was complete   | ed on                                  | under the bu                                           | usiness name of  |     |  |

Send one copy to WATER WELL OWNER and retain one for your records.

person at its submittal