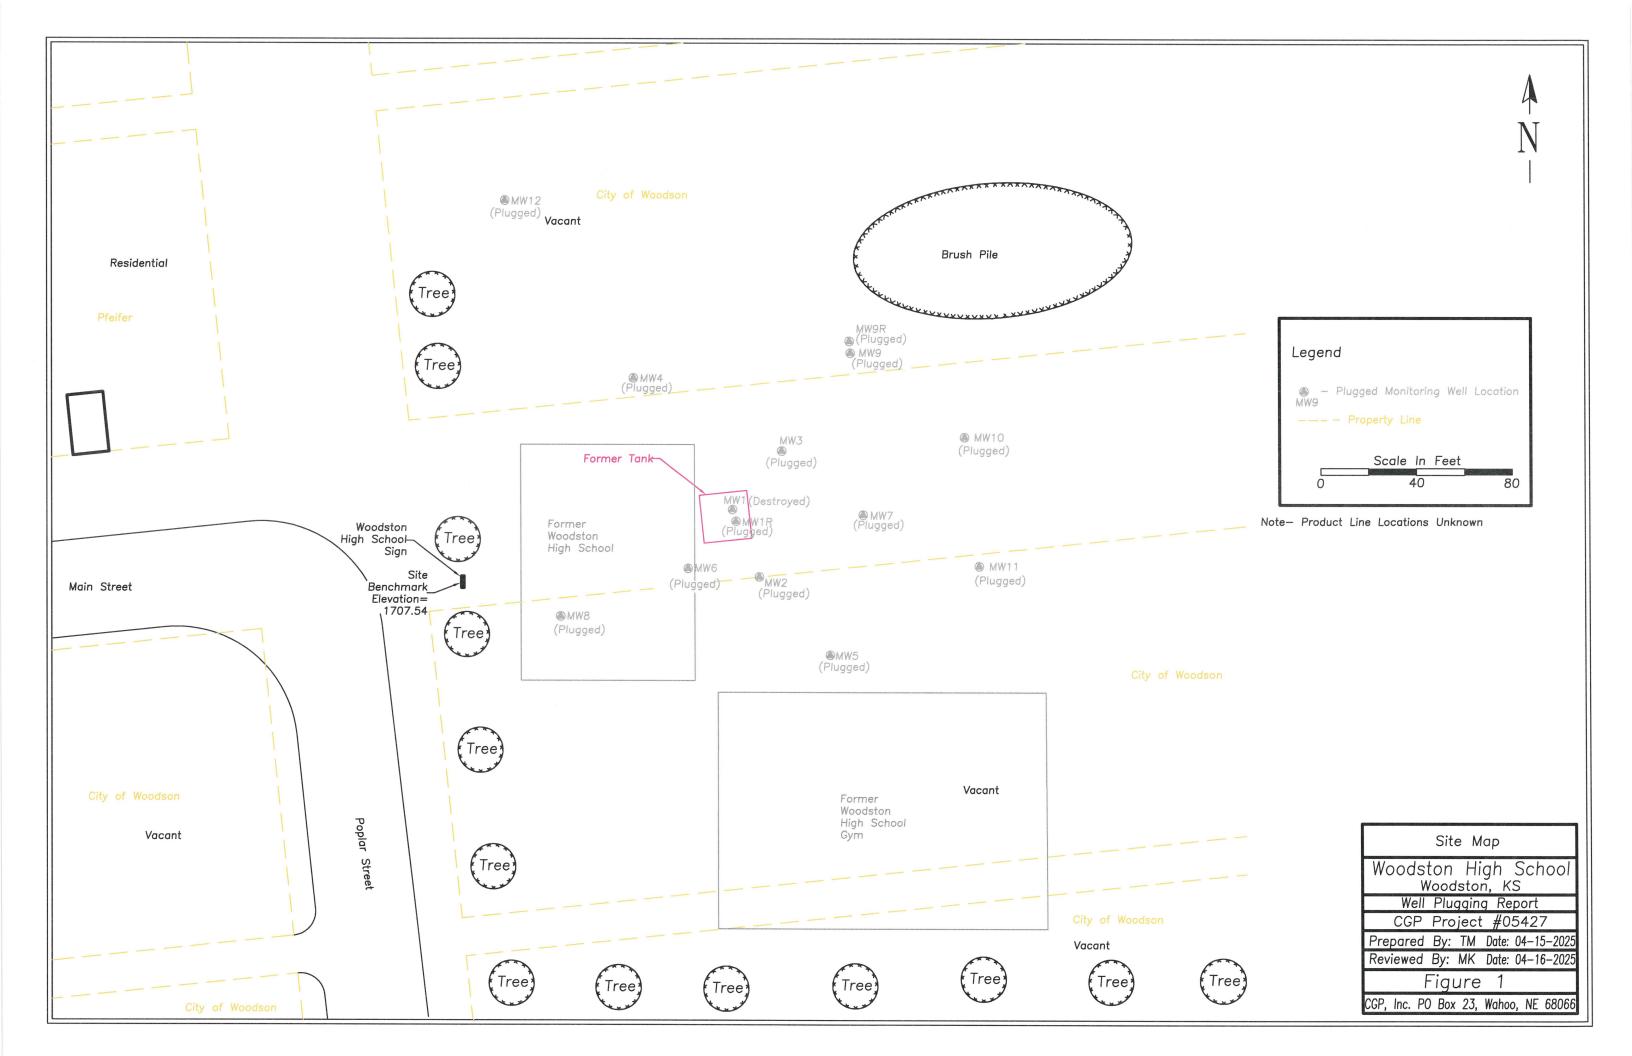

| ord was complet   | ted on                                 | under the                | business nai | me of  |
|                               |                                                           |                                            | , Kansa                                    | as Water Well C   | ontractor's                            | License No               | under th     | e      |
| authority of the des          | ignated person as defi                                    | ned in K.A.R. 28-30                        | )-2(j) and sig                             | gned and certifie | ed by the el                           | ectronic signature of th | e designated | i      |

Send one copy to WATER WELL OWNER and retain one for your records.

person at its submittal