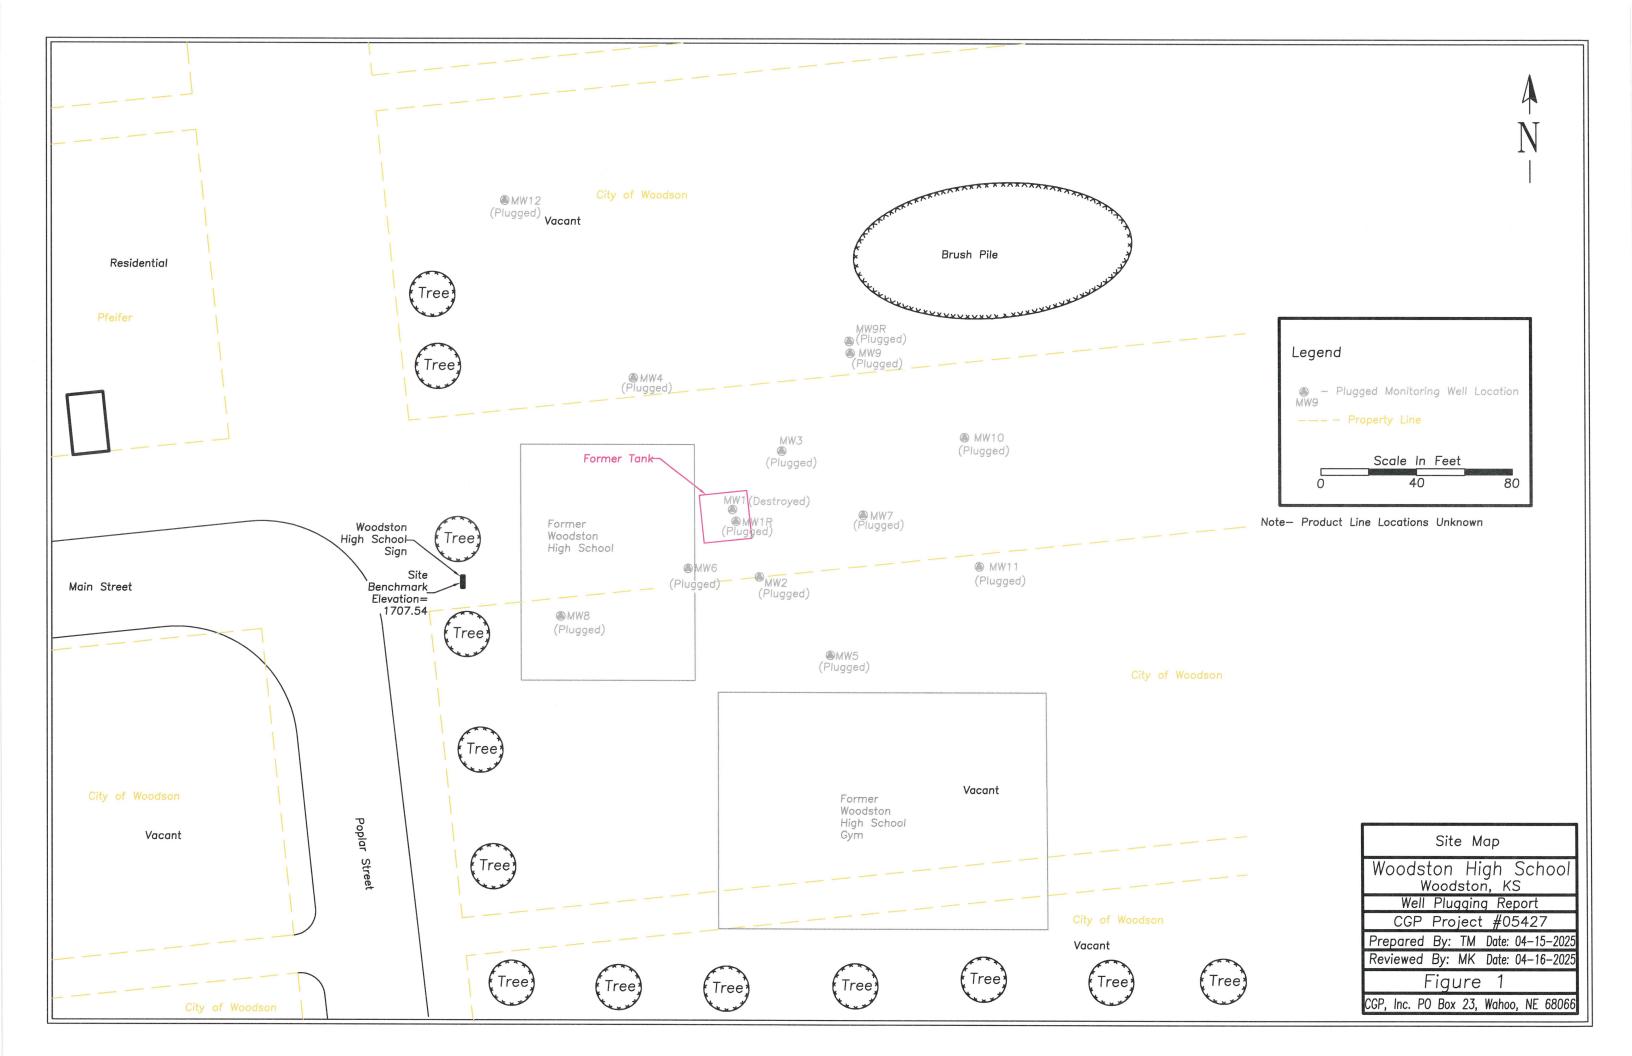

lief. Thi              |                                            | =                    |                                        |                                                                           |                 |         |  |
|                                           |                                |                              | , K                                        | ansas Water Well C   | ontractor's                            | License No                                                                | under the       |         |  |

Send one copy to WATER WELL OWNER and retain one for your records.

person at its submittal

authority of the designated person as defined in K.A.R. 28-30-2(j) and signed and certified by the electronic signature of the designated