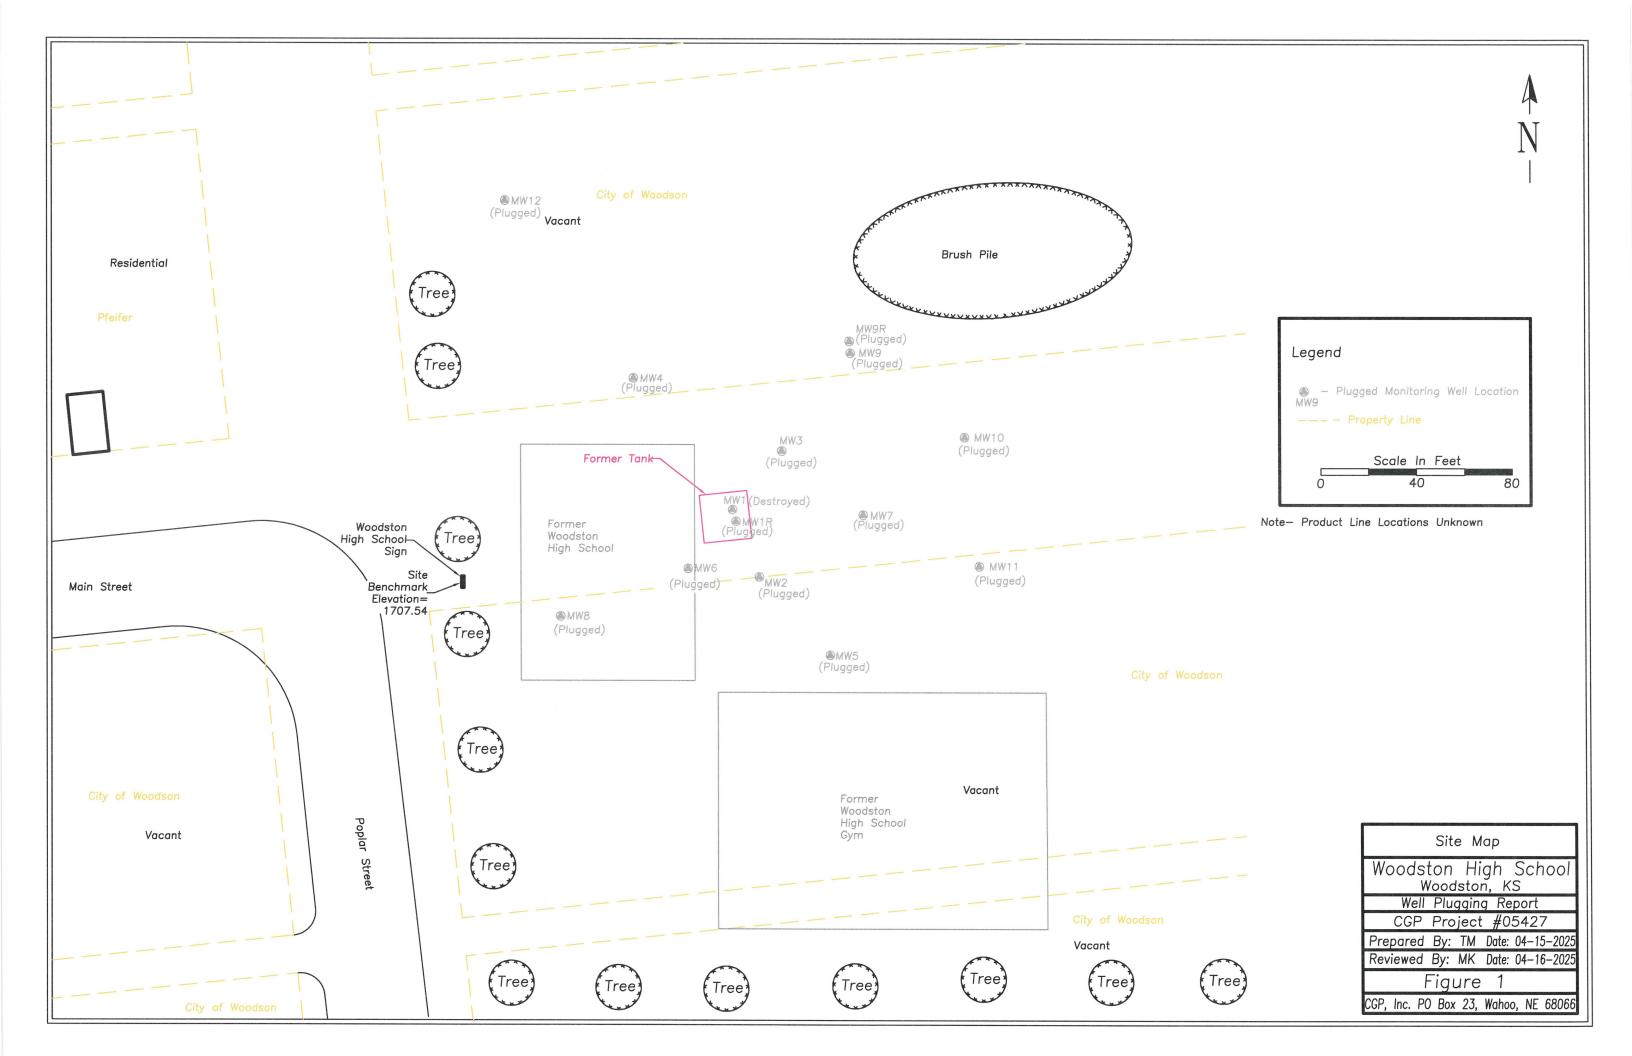

KOLAR Document ID: 1839078

WELL ID

KOLAR DOC ID\_

## **WATER WELL RECORD** (WWC-5)

| Latitude                                         | Longitude                                                                                   |                   | Section                                                                     |           | Township           | Range                                               | E<br>W Fraction                                                                                | 1/4               | 1/4  | 1/4 |
|--------------------------------------------------|---------------------------------------------------------------------------------------------|-------------------|-----------------------------------------------------------------------------|-----------|--------------------|-----------------------------------------------------|------------------------------------------------------------------------------------------------|-------------------|------|-----|
| Datum                                            | Elevation                                                                                   |                   | County                                                                      |           | •                  |                                                     | , vv j                                                                                         |                   |      |     |
| VATER WELL OWNER                                 |                                                                                             | WELL              | WATER U                                                                     | JSE       |                    |                                                     | PERMIT & ID NUMBE                                                                              | ERS (AS REQUIF    | RED) |     |
| Name                                             |                                                                                             |                   |                                                                             |           |                    |                                                     | DWR Application No                                                                             | n:                |      |     |
| Business                                         |                                                                                             | WELL              | WELL INFORMATION                                                            |           |                    |                                                     | KDHE / EPA Project Code:                                                                       |                   |      |     |
| Address                                          |                                                                                             | Depth of well:ft. |                                                                             |           |                    | Site Name:  KDHE UIC Class V Form Completed: Yes No |                                                                                                |                   |      |     |
|                                                  |                                                                                             |                   | Dry well                                                                    |           |                    |                                                     |                                                                                                |                   |      |     |
| Well location  at owner's address                |                                                                                             |                   | Static water level in well: ft.  measured below land surface on (mm/dd/yy): |           |                    |                                                     | County Permit: Yes No Permit ID:  Lease Name & Well #:  # of boreholes: # of dewatering wells: |                   |      |     |
|                                                  |                                                                                             |                   | measured above land surface on (mm/dd/yy):                                  |           |                    |                                                     |                                                                                                |                   |      |     |
| ASING                                            |                                                                                             | GROU              | T & PLU                                                                     | GGING N   | MATERIALS          |                                                     |                                                                                                |                   |      |     |
| Type of blank casing used:  Casing type details: |                                                                                             | _ Gı              | rout or Pl<br>interval                                                      |           | Material           |                                                     | Description                                                                                    |                   |      |     |
| Blank casing diameter                            |                                                                                             | Fro               | om                                                                          | То        |                    |                                                     |                                                                                                |                   |      |     |
| Was casing removed?                              |                                                                                             |                   |                                                                             |           |                    |                                                     |                                                                                                |                   |      |     |
| Top of casing is currer                          | ntlyfeet<br>ground                                                                          |                   |                                                                             |           |                    |                                                     |                                                                                                |                   |      |     |
| feet below ground sur                            | of casing is now less than 5<br>face for a hand dug well or<br>ground surface for all other |                   |                                                                             |           |                    |                                                     |                                                                                                |                   |      |     |
| types of wells.                                  |                                                                                             | СОММ              | COMMENTS                                                                    |           |                    |                                                     |                                                                                                |                   |      |     |
|                                                  |                                                                                             |                   |                                                                             |           |                    |                                                     |                                                                                                |                   |      |     |
| CONTRACTOR'S OR L                                | ANDOWNERS CERTIFICAT                                                                        | ION               |                                                                             |           |                    |                                                     |                                                                                                |                   |      |     |
| This water well was                              | plugged pursuant to the                                                                     | stated water      | well co                                                                     | ntractor' | 's license and was | s completed                                         | l on                                                                                           | I certify that tl | his  |     |
| record is true to the                            | best of my knowledge ar                                                                     |                   |                                                                             |           | =                  |                                                     | under the<br>License No                                                                        |                   |      |     |