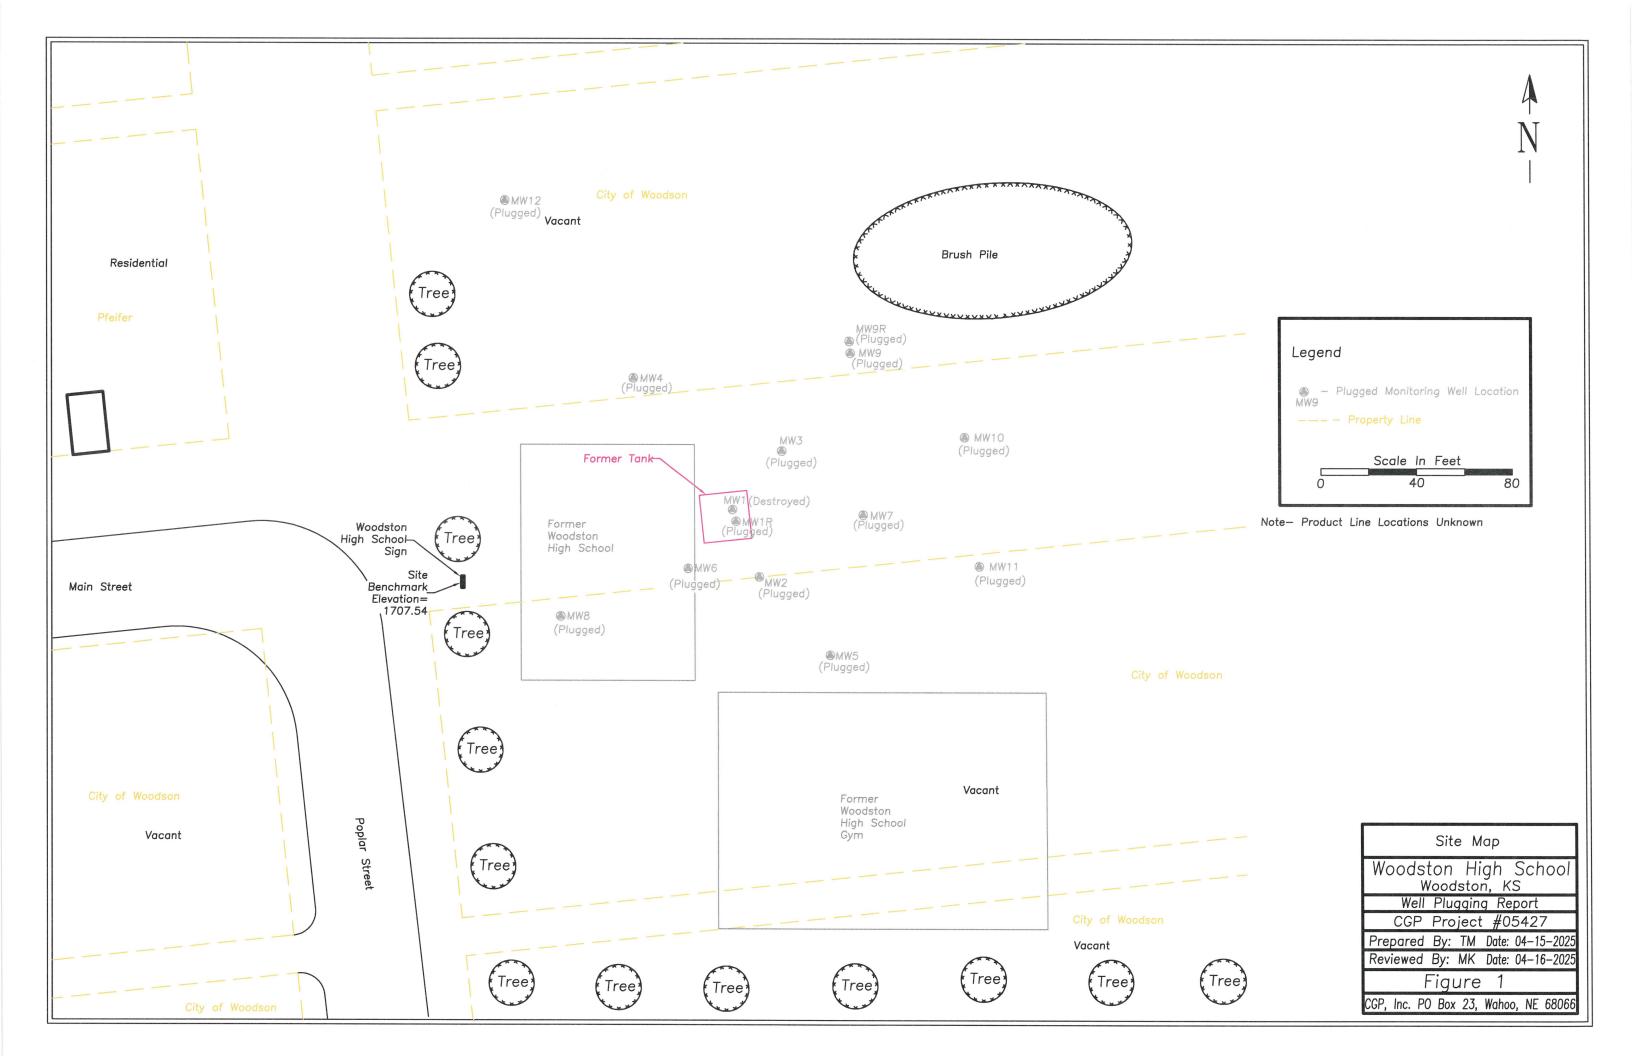

| business name of  |    |  |
|                                        |                                | , Ka                                       | ansas Water Well Co  | ontractor's   | License No                                                                                                                             | under the         |    |  |
| authority of the de                    | signated person as defined i   | n K.A.R. 28-30-2(j) and                    | signed and certifie  | ed by the ele | ectronic signature of th                                                                                                               | e designated      |    |  |

Send one copy to WATER WELL OWNER and retain one for your records.

person at its submittal