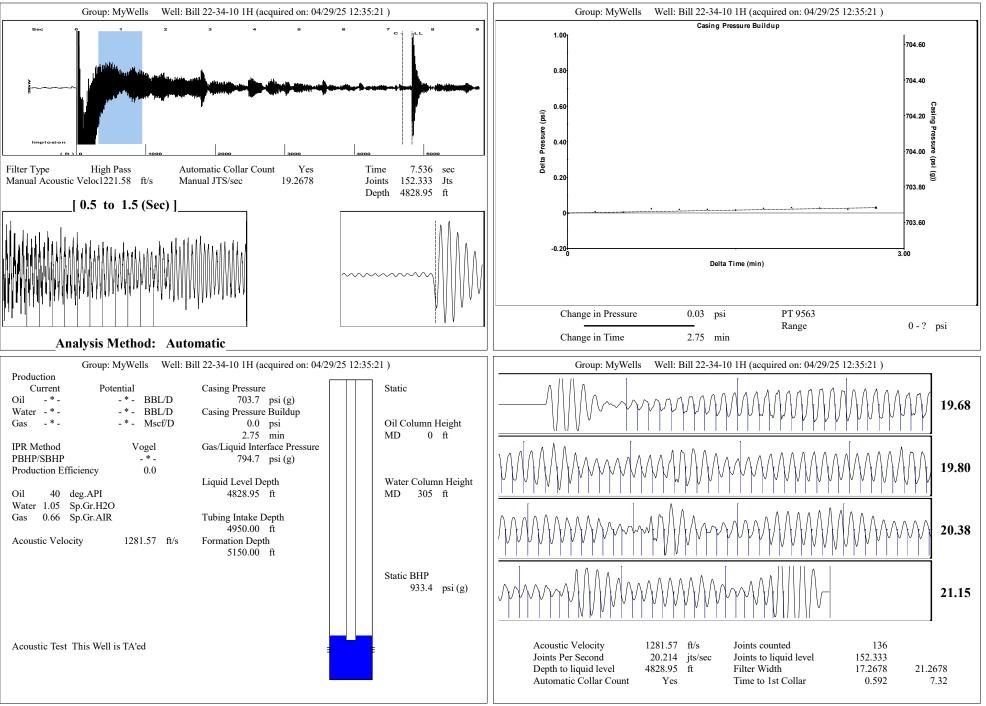

| KCC District Office #4 - 2301 E. 13th Street, Hays, KS 67601-2651                      | Phone 785.261.6250 |



Conservation Division District Office No. 1 210 E. Frontview, Suite A Dodge City, KS 67801



Phone: 620-682-7933 http://kcc.ks.gov/

Andrew J. French, Chairperson Dwight D. Keen, Commissioner Annie Kuether, Commissioner Laura Kelly, Governor

## 05/01/2025

Amanda Lair BCE-Mach LLC 14201 WIRELESS WAY, SUITE 300 OKLAHOMA CITY, OK 73134-2521

Re: Temporary Abandonment API 15-007-24228-01-00 BILL 22-34-10 1H SW/4 Sec.27-34S-10W Barber County, Kansas

Dear Amanda Lair:

"Your temporary abandonment (TA) application for the well listed above has been approved. In accordance with K.A.R. 82-3-111 the TA status of this well will expire 05/01/2026.

\* If you return this well to service or plug it, please notify the District Office.

\* If you sell this well you are required to file a Transfer of