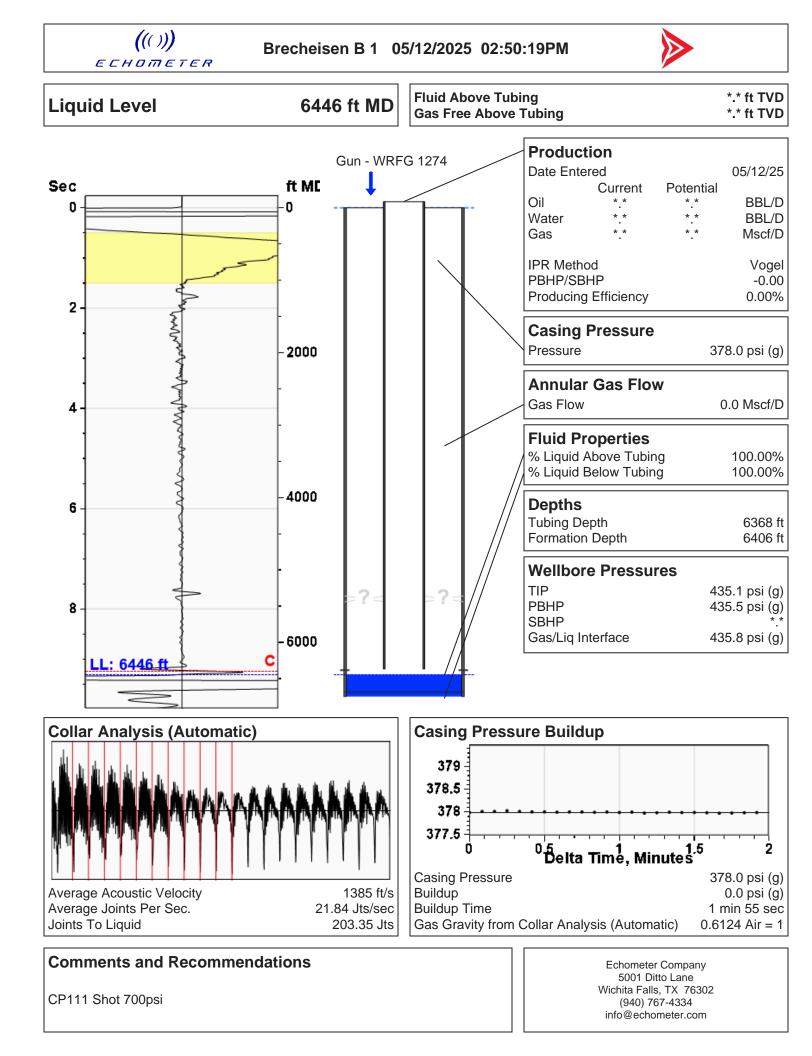

05/15/2025

AMANDA LAIR BCE-Mach LLC 14201 WIRELESS WAY, SUITE 300 OKLAHOMA CITY, OK 73134-2521

Re: Temporary Abandonment API 15-189-22400-00-00 BRECHEISEN B 1 SE/4 Sec.33-34S-38W Stevens County, Kansas

Dear AMANDA LAIR: