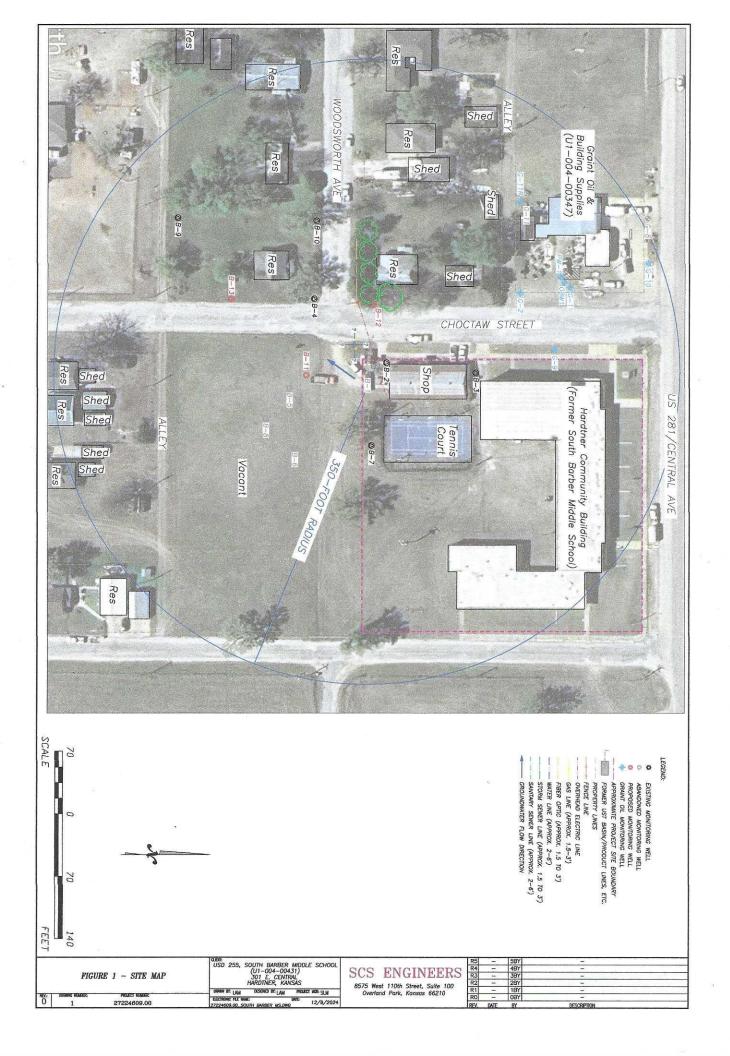

|            |           |                          |                                                       |                                             |            |              |             |        |
| rrom                                                                        |                 | _ 11. 10        | ft.                                      |                                                                            |                                                                                                             | Bure                 | au of Wa   |           |                          |                                                       | Jackson St., Sı                             |            |              | 2-1367      |        |