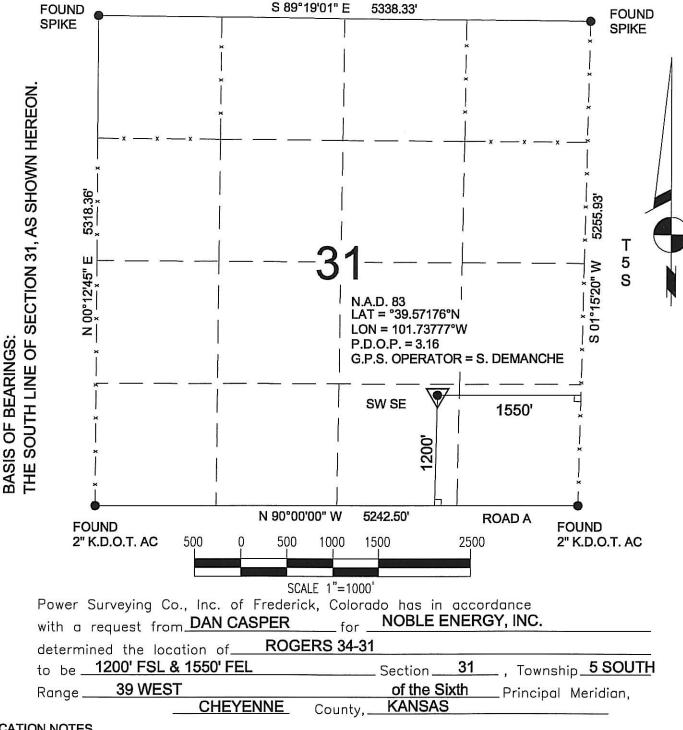

| NLY Steel Pit RFAC RFAS           |  |  |  |
| Date Received: Permit Number:                                                                                                                                                                                                                                                                                                                                                        |                                                                                                  | Permi                                                                                                                                                                                                                | it Date: Lease Inspection: Yes No |  |  |  |











R 39 W

#### LOCATION NOTES

LOCATION FALLS IN: WHEAT STUBBLE

IMPROVEMENTS: E-W FENCE 200' SOUTH OF LOCATION

ELEVATION DETERMINED FROM NAVD 1988 DATUM. GROUND ELEVATION = 3611'

DISTANCES AND BEARINGS ARE FIELD MEASURED UNLESS OTHERWISE NOTED.

#### LEGEND

SECTION CORNER (AS NOTED)



PROPOSED WELL LOCATION



FIELD DATE: 11-5-2008 WO# 501-08-799 DATE OF COMPLETION: 11-6-2008



Ka/Neb/Colo Producers Form 88 - Paid Up

-:. 1-

### OIL AND GAS LEASE

| This Oil and Gas Lease (the Tease<br>few See Richer autrached for Les