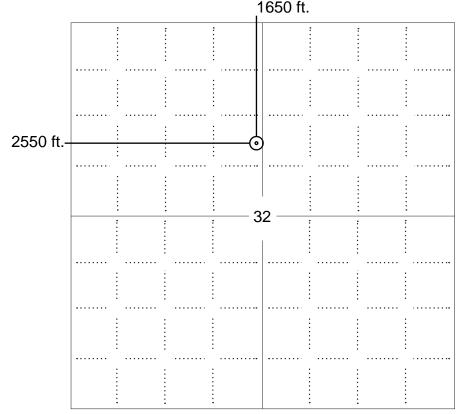

| For KCC Use:      |  |
|-------------------|--|
| Effective Date: . |  |
| District #        |  |
| 2010              |  |

Spud date:

Agent: