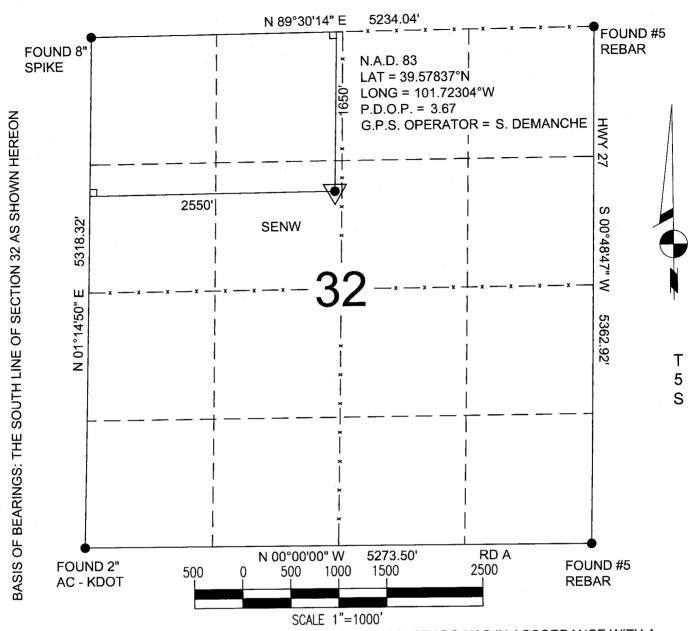

| NLY Steel Pit RFAC RFAS           |  |  |  |
| Date Received: Permit Num                                                                                                                                                                                                                                                                                                                                                            | ber:                                                                                              | Permi                                                                                                                                                                                                                | it Date: Lease Inspection: Yes No |  |  |  |











POWER SURVEYING COMPANY, INC. OF FREDERICK, COLORADO HAS IN ACCORDANCE WITH A NOBLE ENERGY INC. DAN CASPER \_\_\_\_ OF REQUEST FROM **ROGERS 22-32 DETERMINED THE LOCATION OF** OF SECTION 32 1650' FNL & 2550' FWL TO BE OF THE 6th PRINCIPAL MERIDIAN, 5 SOUTH , RANGE 39 WEST TOWNSHIP **KANSAS** STATE OF COUNTY OF CHEYENNE

## **LOCATION NOTES:**

LOCATION FALLS IN: DRYLAND

IMPROVEMENTS: N-S FENCE 60' EAST OF LOCATION

ELEVATION DETERMINED FROM NAVD 1988 DATUM. GROUND ELEVATION = 3580'

DISTANCES AND BEARINGS ARE FIELD MEASURED UNLESS NOTED OTHERWISE.

## LEGEND:



SECTION CORNER (AS NOTED) PROPOSED WELL LOCATION



7800 MILLER DRIVE, UNIT C FREDERICK, CO 80504 (303) 702-1617, FAX (303) 702-1488

WORK ORDER # 501-08-833 FIELD DATE: 11-13-08

DATE OF COMPLETION: 11-14-08



Ka/Neb/Colo Prod